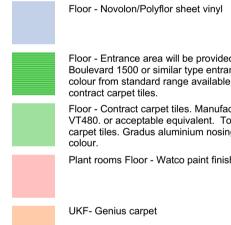

 $\wedge$ 

| Revision:              |  |
|------------------------|--|
| C01 Construction issue |  |

Drawn: Check: Date: 21/12/22 LD SD

Floor Finish Key Floor - Novolon/Polyflor sheet vinyl

Floor - Entrance area will be provided with dirt barrier, Gradus Boulevard 1500 or similar type entrance matting 1.2 m deep, colour from standard range available. Remaining floor area contract carpet tiles. Floor - Contract carpet tiles. Manufacturer: CFS Illusion or CFS VT480. or acceptable equivalent. To staircases provide contract carpet tiles. Gradus aluminium nosing's to all treads in contrasting colour. Plant rooms Floor - Watco paint finish