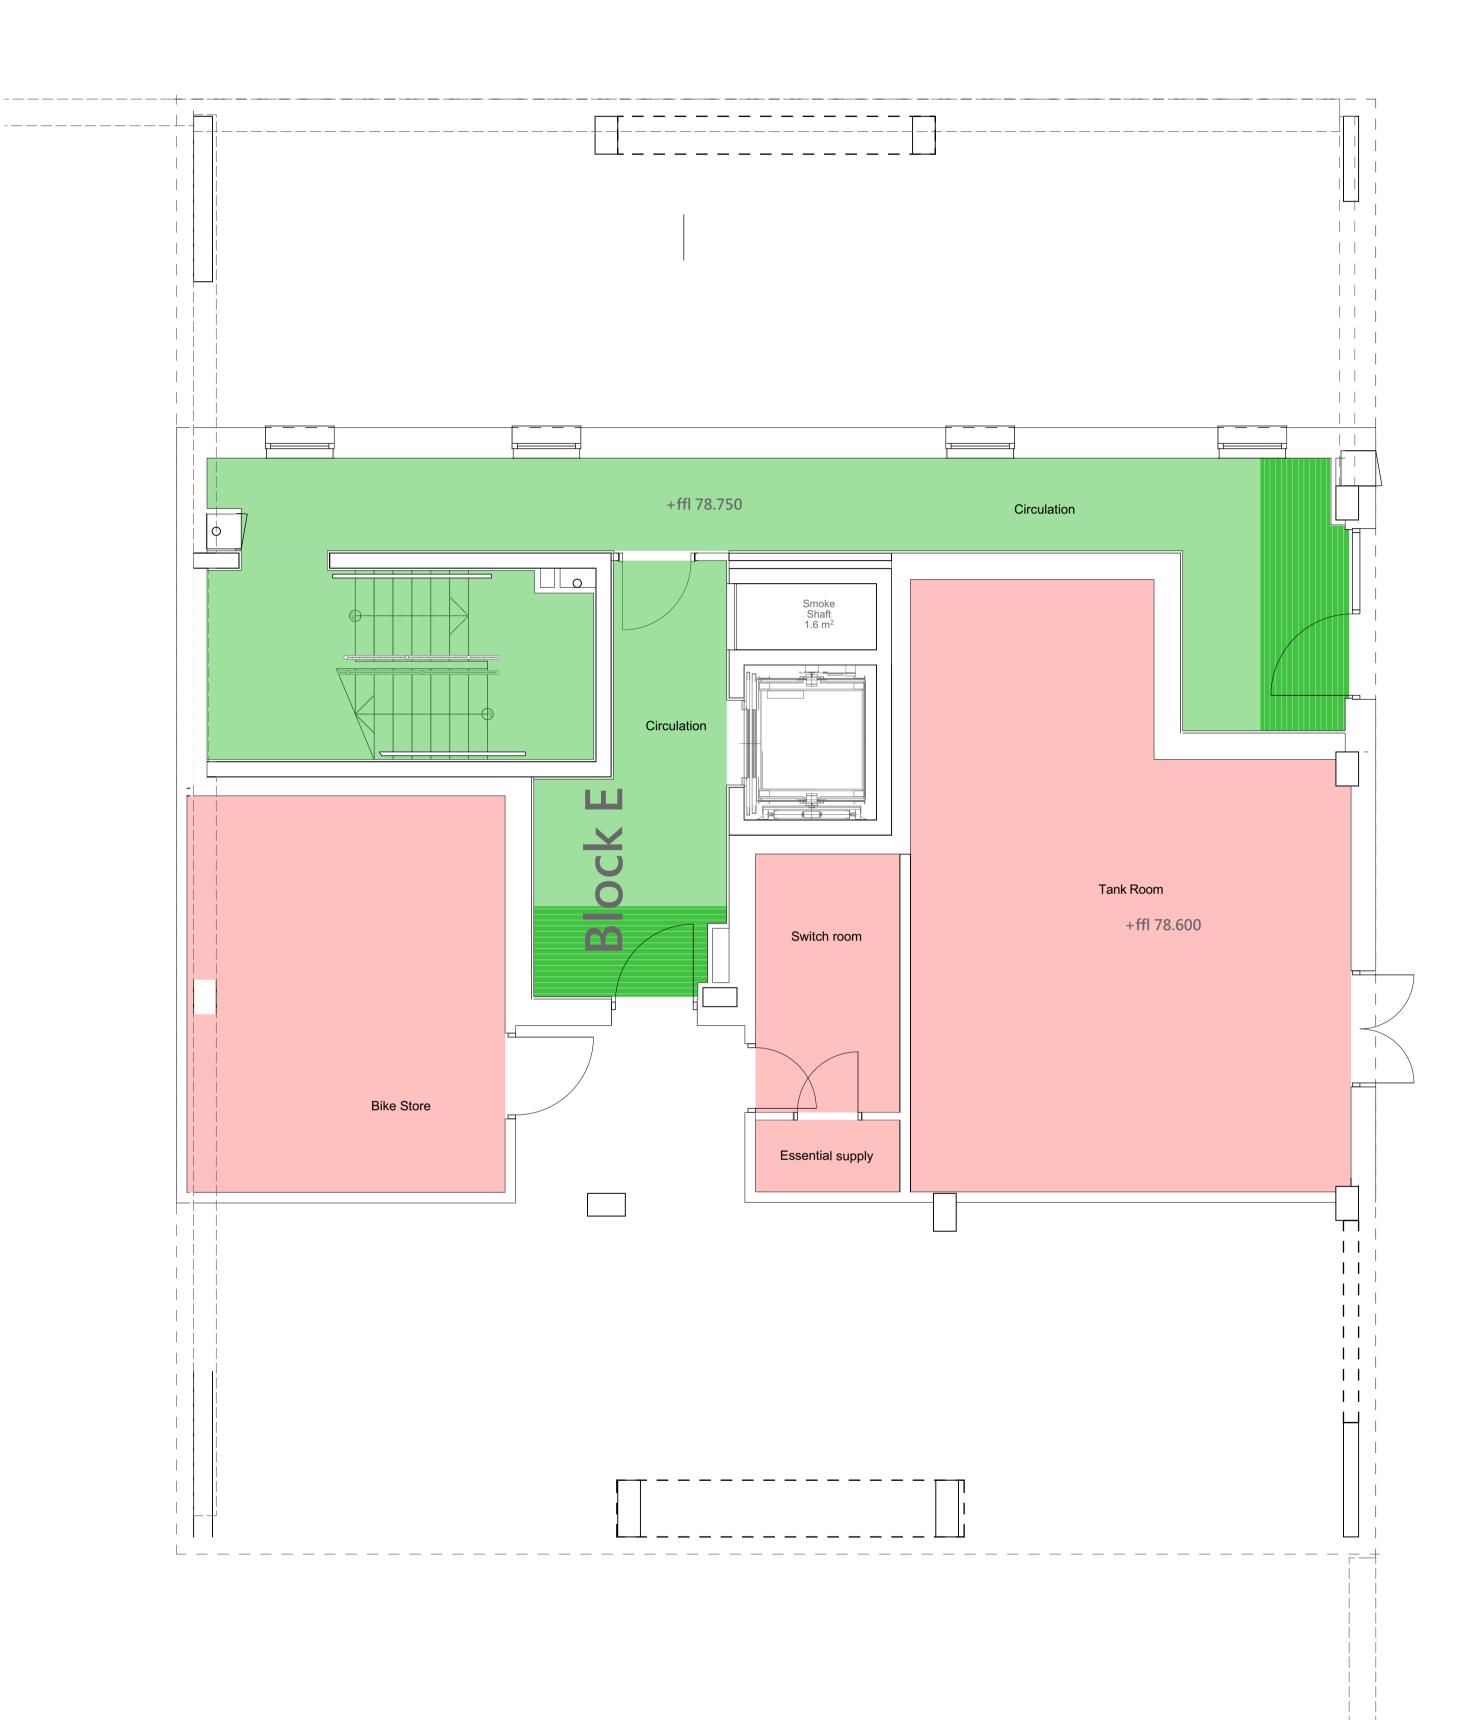

Plant rooms Floor - Watco paint finish

| Project:                                                                                                           | Bletchley View South<br>100-331      |
|--------------------------------------------------------------------------------------------------------------------|--------------------------------------|
| Status:                                                                                                            | CONSTRUCTION                         |
| Client:                                                                                                            | Winvic Construction Ltd              |
| Sheet title:                                                                                                       | Floor Finishes - Ground floor plan E |
| Scale:                                                                                                             | 1:50@A1                              |
| Date:                                                                                                              | December 2022                        |
| Drawn:                                                                                                             | LD                                   |
| Checked:                                                                                                           | SD                                   |
| Ref:                                                                                                               | E21062-RGP-E-00-DR-A-5700-C01        |
| London   Birmingham   Leicester<br>0203 327 0381   0121 309 0071   0116 204 5800<br>rg-p.co.uk · design@rg-p.co.uk |                                      |
| Notes                                                                                                              |                                      |