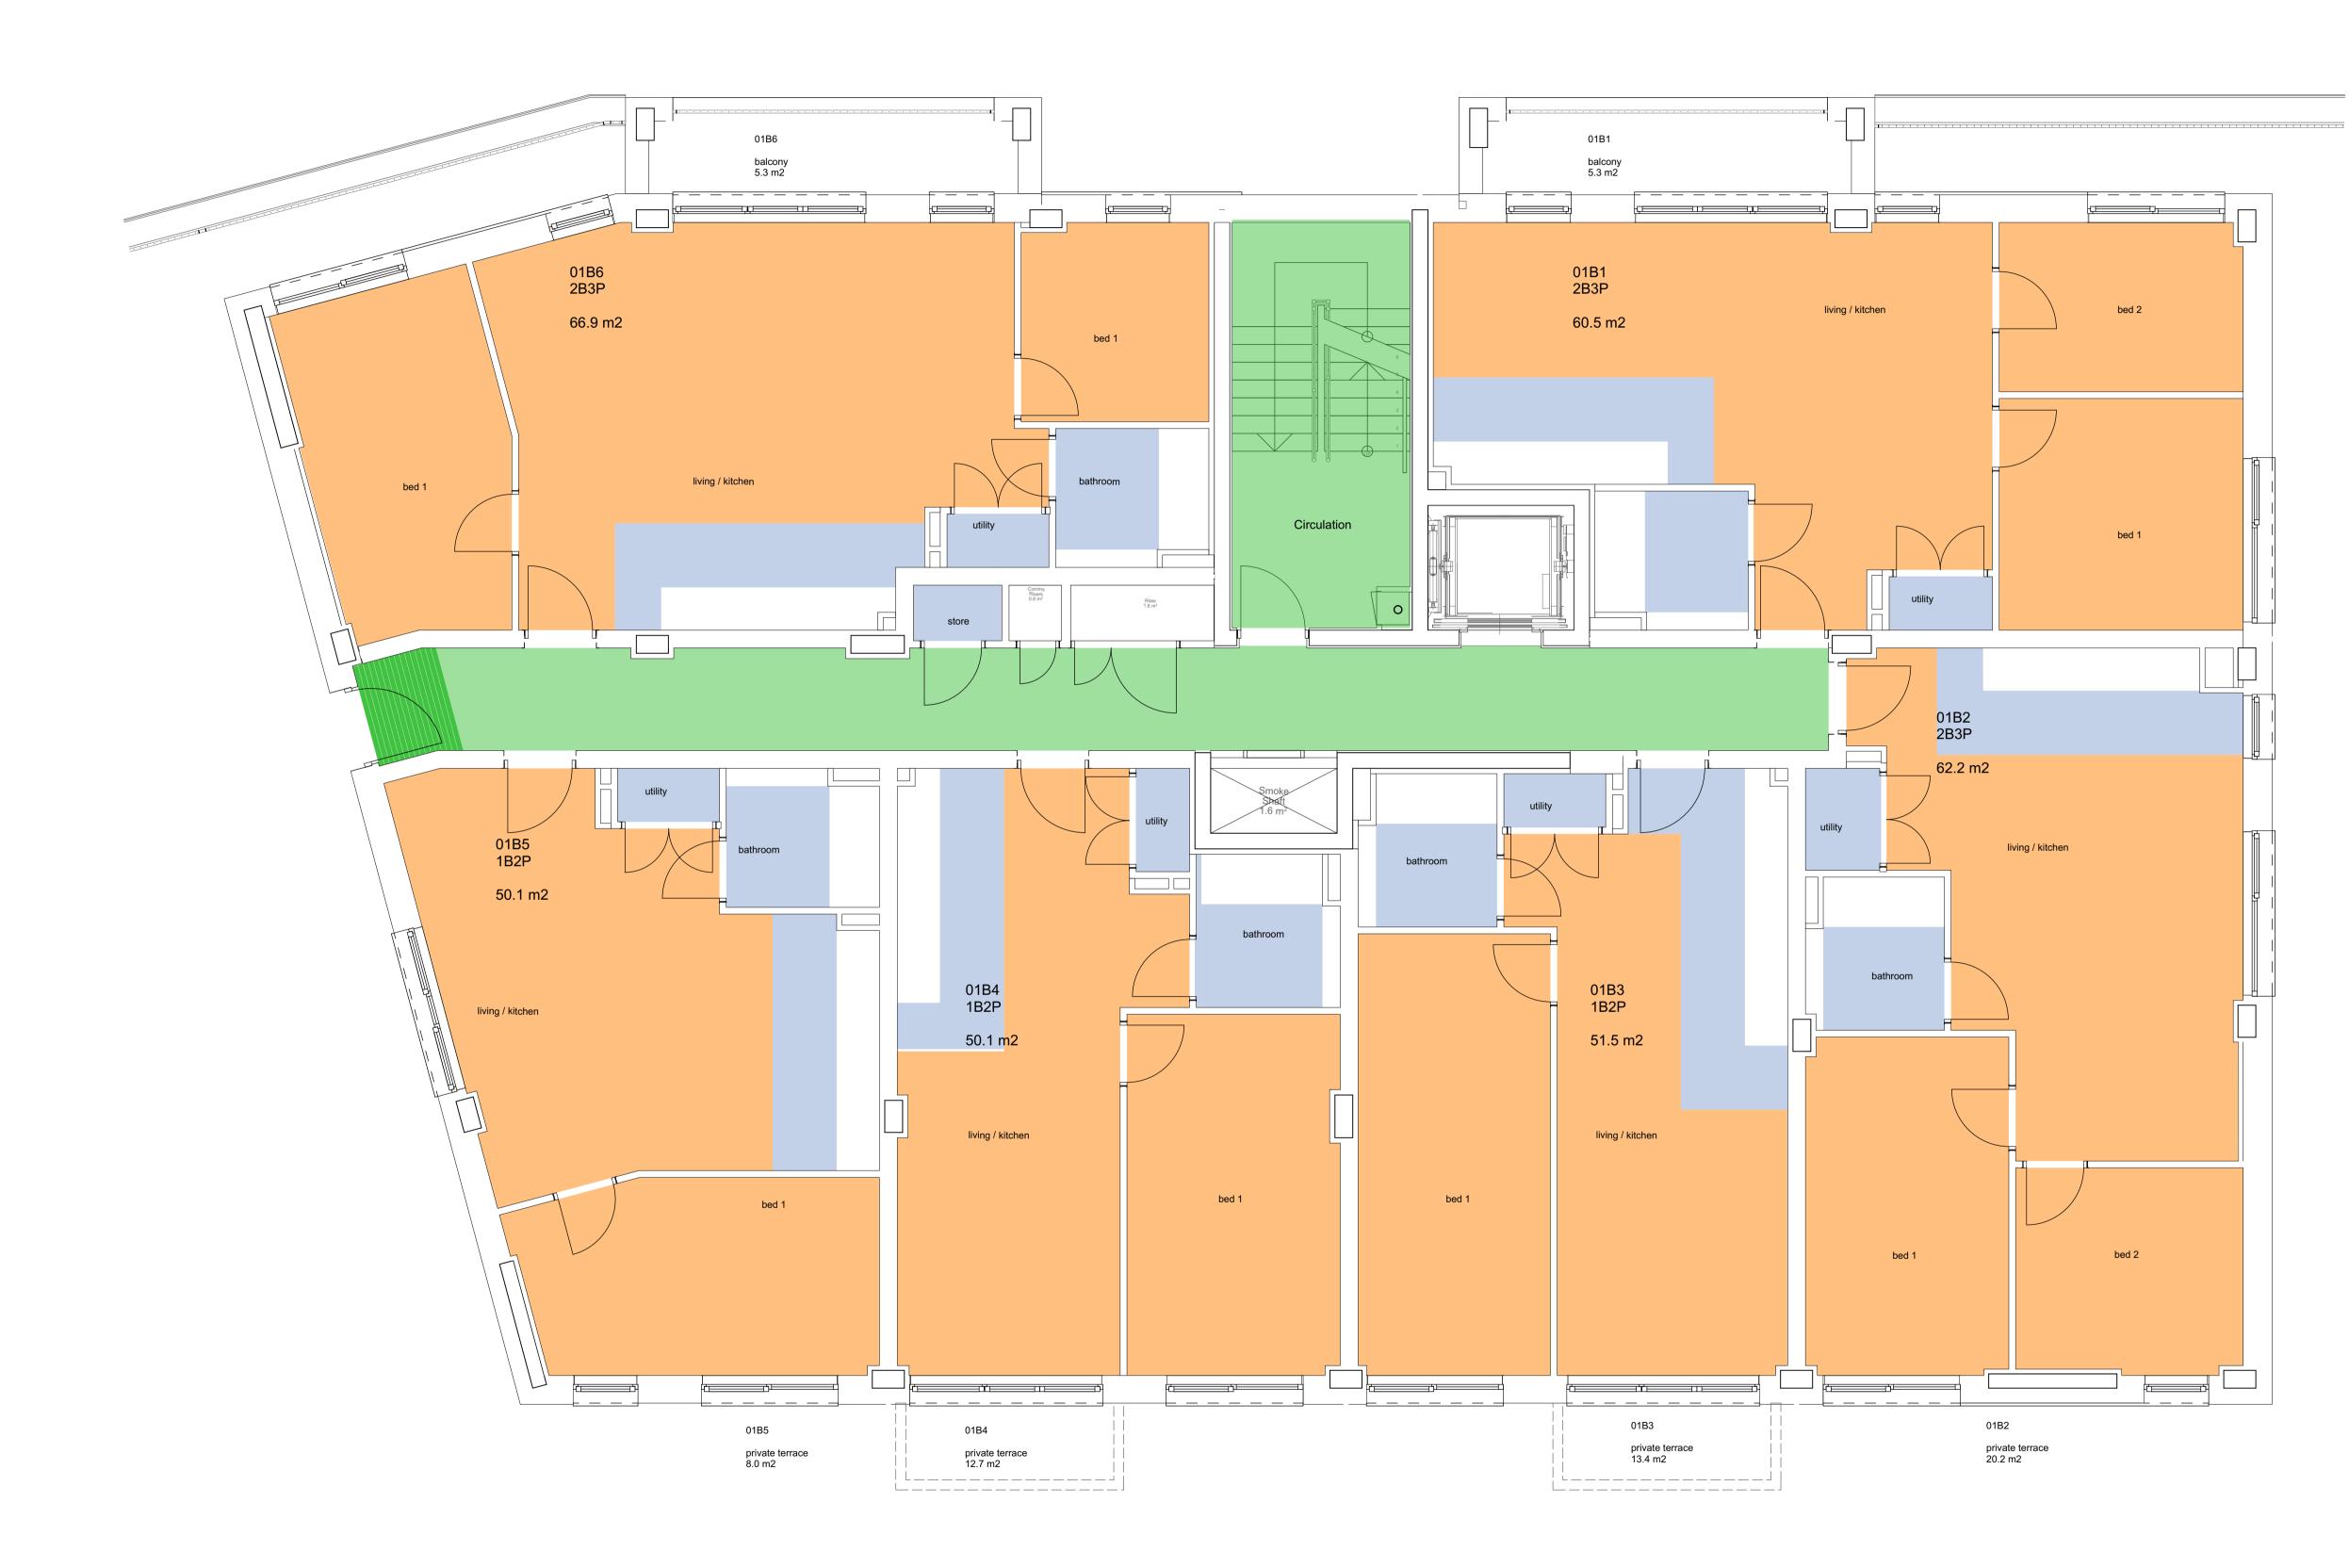

| Project:      | Bletchley View North<br>100-331                                          |
|---------------|--------------------------------------------------------------------------|
| Status:       | CONSTRUCTION                                                             |
| Client:       | Winvic Construction Ltd                                                  |
| Sheet title:  | Floor finishes - Ground Floor Plan A                                     |
| Scale:        | 1:50@A0                                                                  |
| Date:         | December 2022                                                            |
| Drawn:        | LD                                                                       |
| Checked:      | SD                                                                       |
| Ref:          | E21062-RGP-A-00-DR-A-1700-C01                                            |
| 0203 327 0381 | ingham   Leicester<br>  0121 309 0071   0116 204 5800<br>sign@rg-p.co.uk |