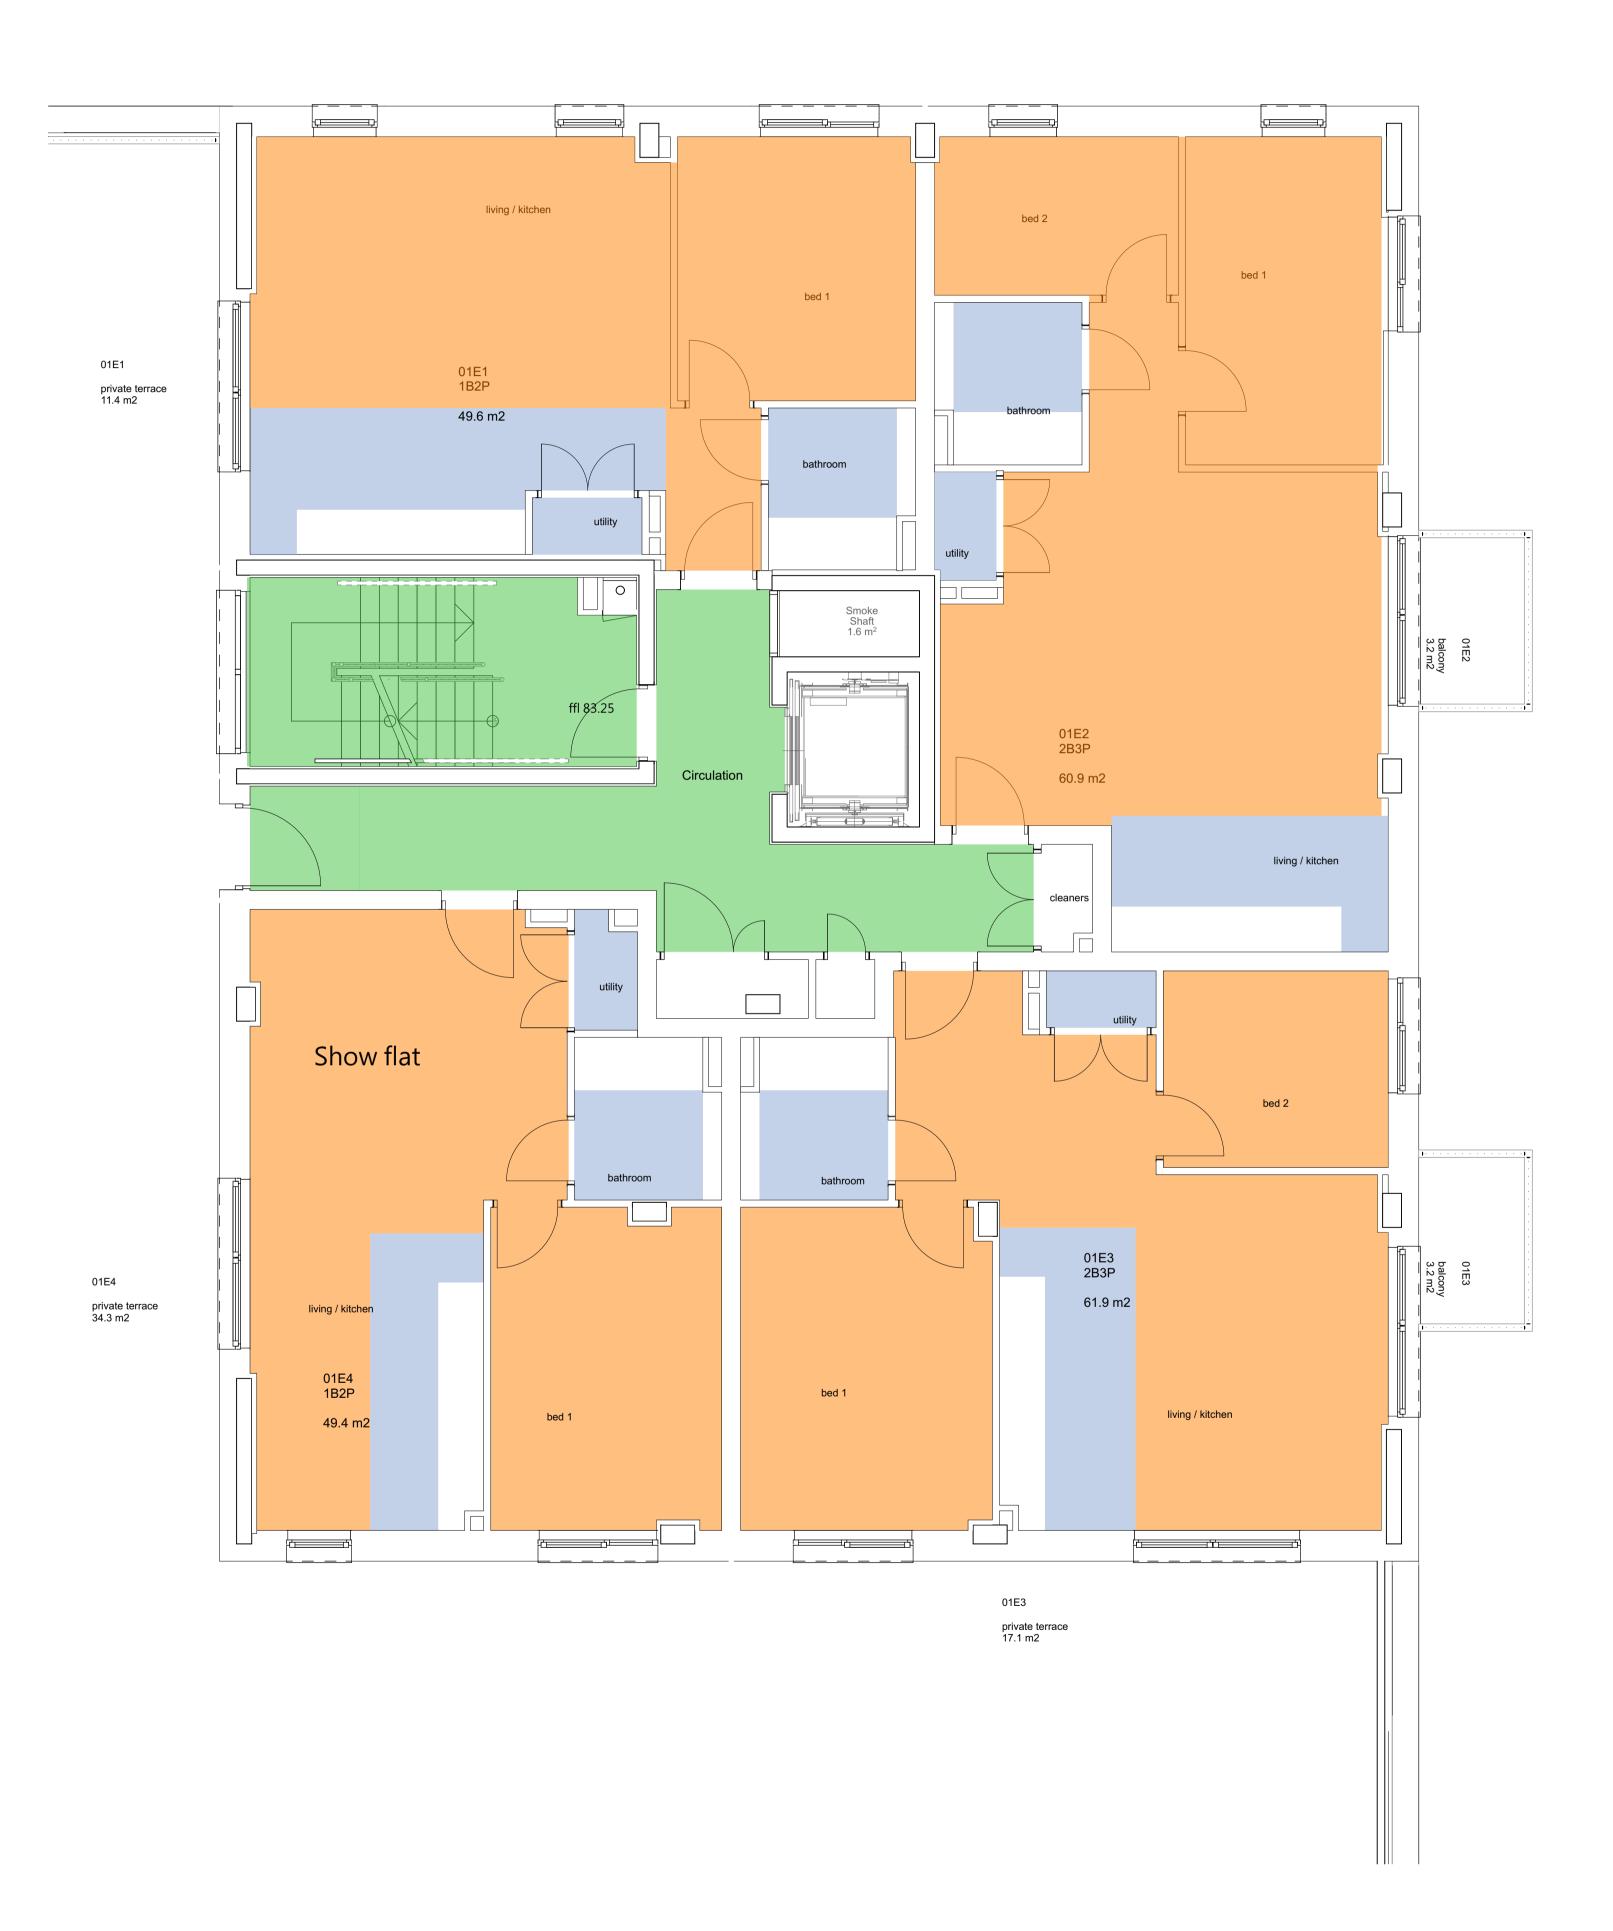

| Project:     | Bletchley View South<br>100-331     |
|--------------|-------------------------------------|
| Status:      | CONSTRUCTION                        |
| Client:      | Winvic Construction Ltd             |
| Sheet title: | Floor Finishes - First floor plan E |
| Scale:       | 1:50@A1                             |
| Date:        | December 2022                       |
| Drawn:       | LD                                  |
| Checked:     | SD                                  |
|              |                                     |

Ref: E21062-RGP-E-01-DR-A-5701-C02 London | Birmingham | Leicester 0203 327 0381 | 0121 309 0071 | 0116 204 5800 rg-p.co.uk · design@rg-p.co.uk

Notes All designs should be constructed in strict accordance with building regulations. In addition any materials, components and fixings in/or connected to a façade should be non-combustible if the top storey of the building is above 11m.