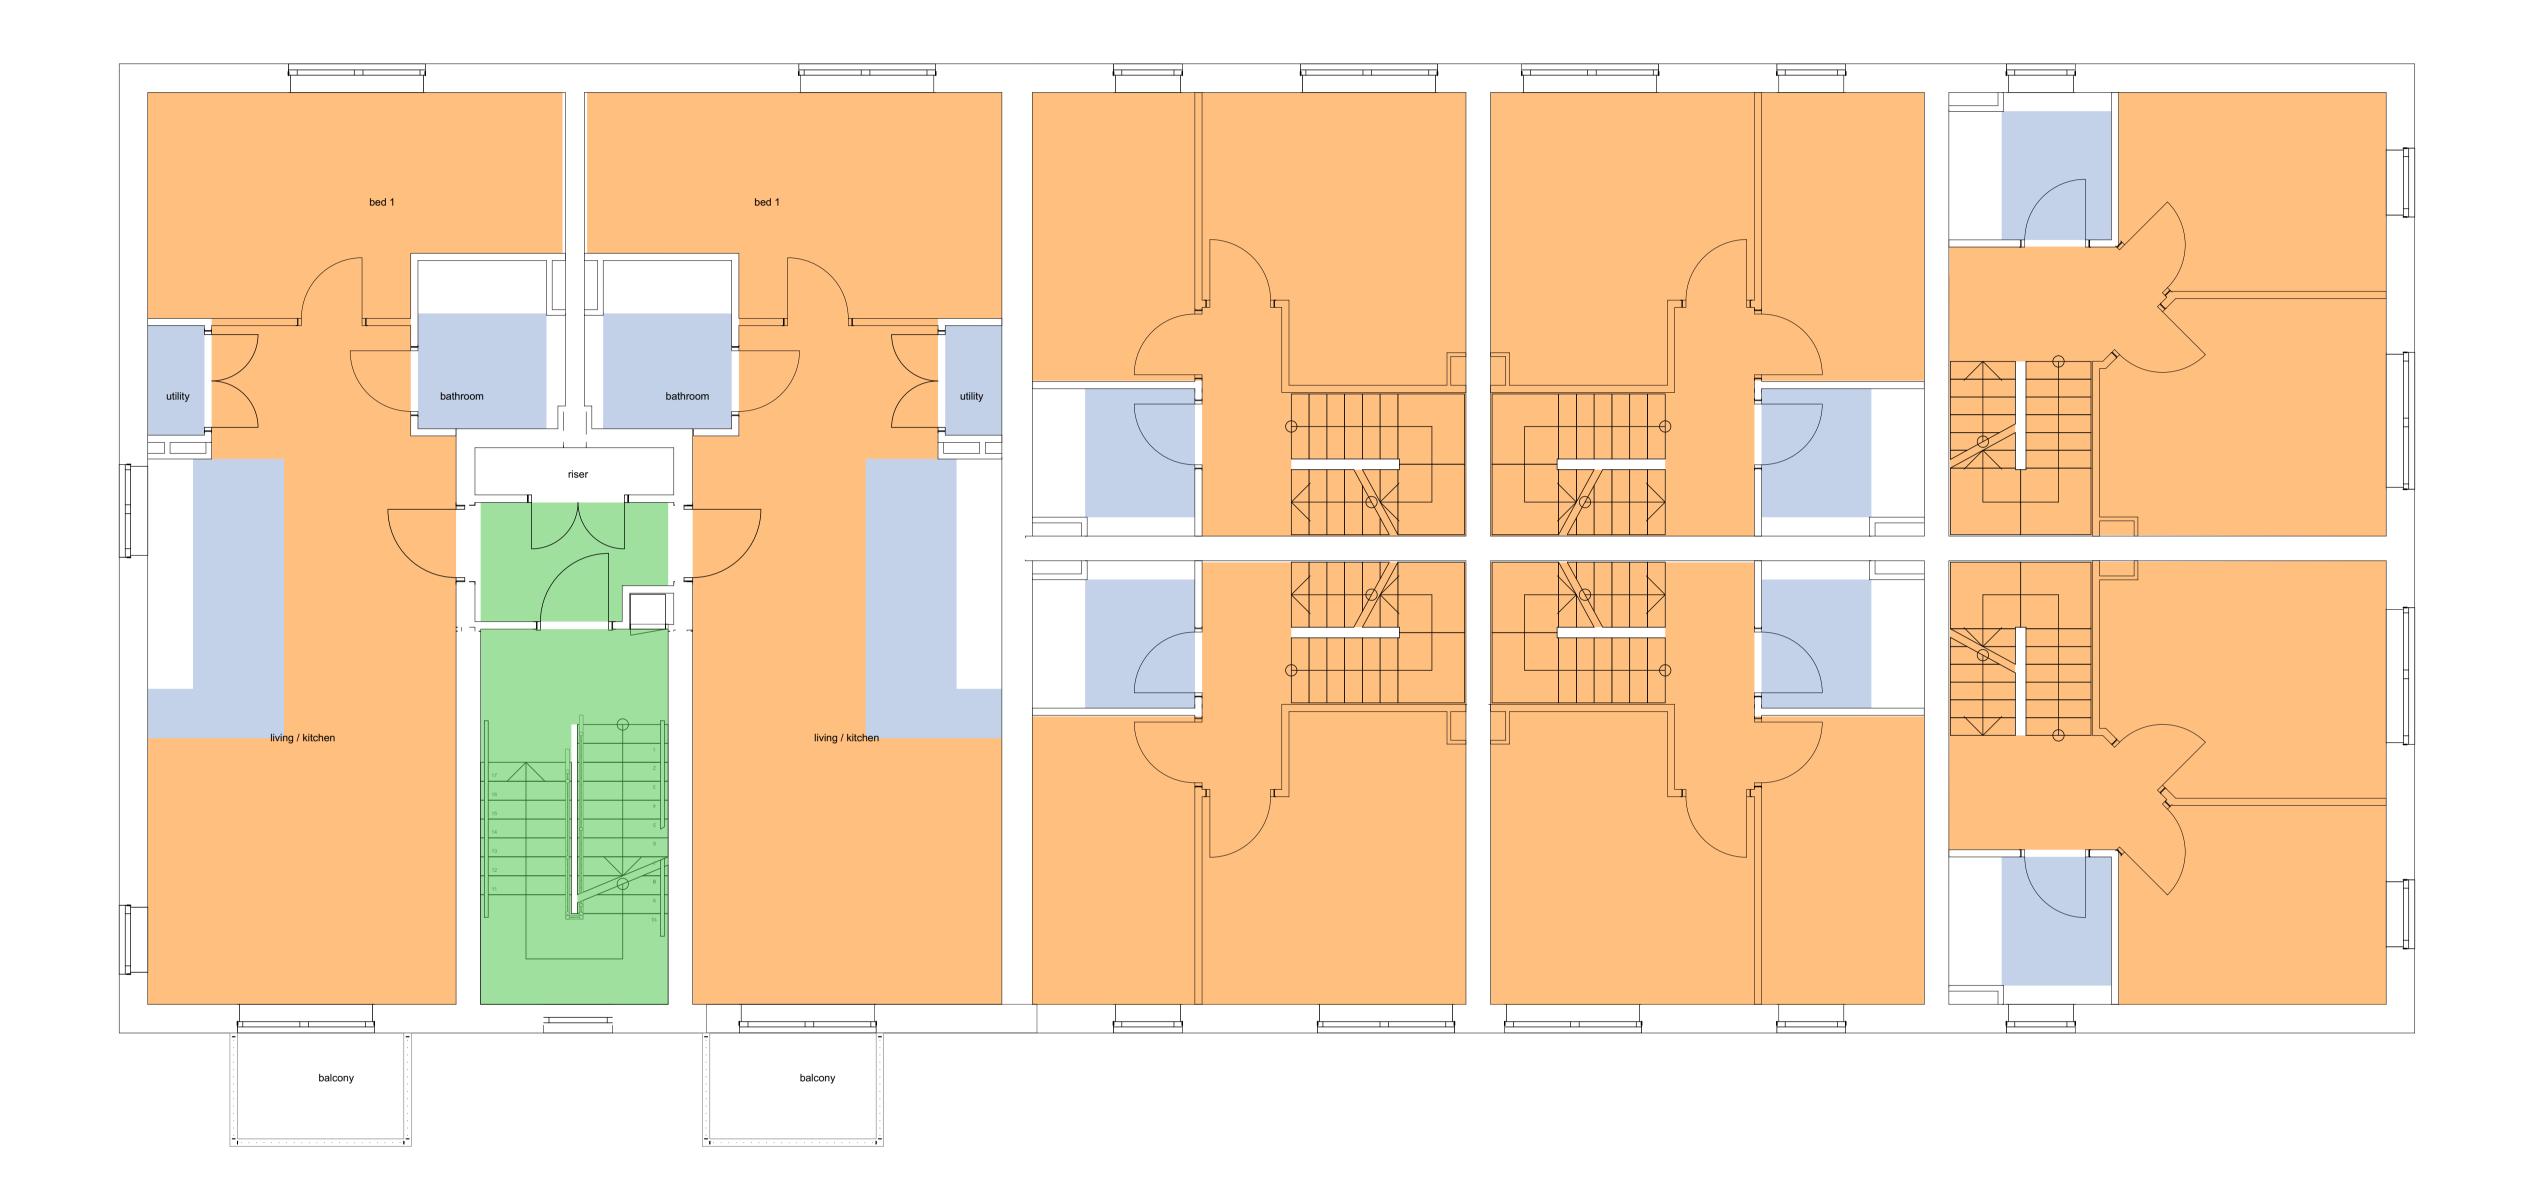

Floor - Novolon/Polyflor sheet vinyl

Floor - Entrance area will be provided with dirt barrier, Gradus Boulevard 1500 or similar type entrance matting 1.2 m deep, colour from standard range available. Remaining floor area contract carpet tiles.

Floor - Contract carpet tiles. Manufacturer: CFS Illusion or CFS VT480. or acceptable equivalent. To staircases provide contract carpet tiles. Gradus aluminium nosing's to all treads in contrasting colour.

Plant rooms Floor - Watco paint finish

| Project:      | Bletchley View South<br>100-331                                             |
|---------------|-----------------------------------------------------------------------------|
| Status:       | CONSTRUCTION                                                                |
| Client:       | Winvic Construction Ltd                                                     |
| Sheet title:  | Floor Finishes - Ground Floor Plan F                                        |
| Scale:        | 1:50@A1                                                                     |
| Date:         | December 2022                                                               |
| Drawn:        | LD                                                                          |
| Checked:      | THR                                                                         |
| Ref:          | E21062-RGP-F-00-DR-A-6700-C03                                               |
| 0203 327 0381 | ningham   Leicester<br>.   0121 309 0071   0116 204 5800<br>sign@rq-p.co.uk |