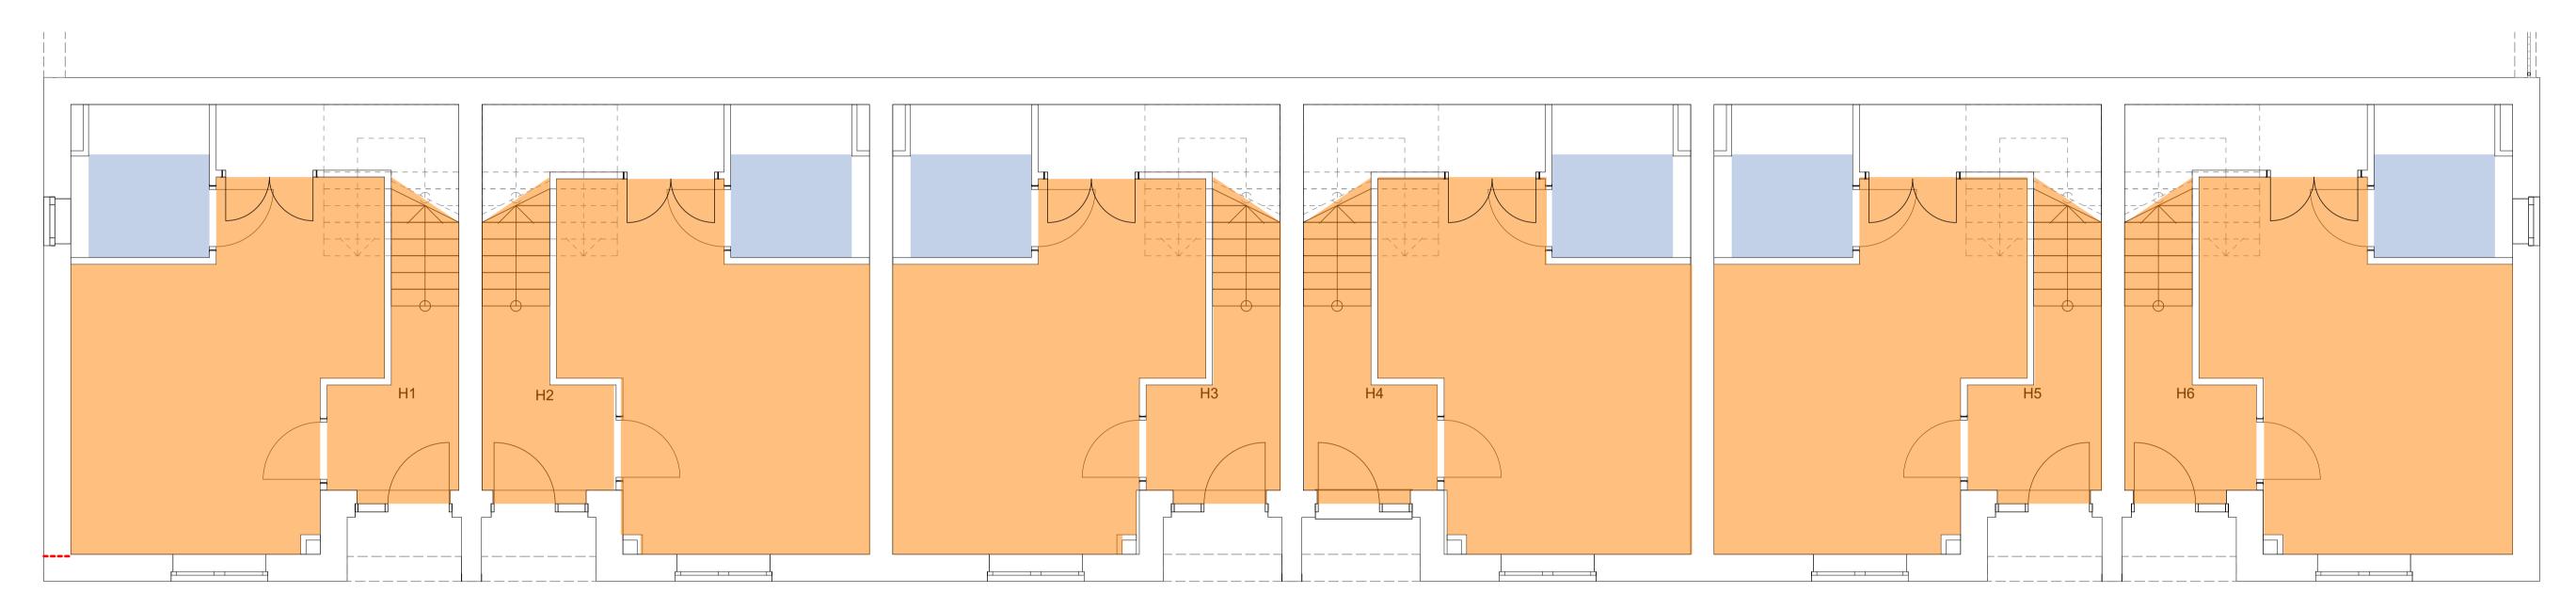

### **Architectural Finishes Schedule**

| DRAWING NUMBER            | DRAWING TITLE                                  | REV |
|---------------------------|------------------------------------------------|-----|
| E21062-RGP-A-00-DR-A-1700 | Floor Finishes - Ground Floor Plan A           | C01 |
| E21062-RGP-A-01-DR-A-1701 | Floor Finishes - First Floor Plan A            | C02 |
| E21062-RGP-A-02-DR-A-1702 | Floor Finishes - 2nd Floor Plan A              | C02 |
| E21062-RGP-A-06-DR-A-1721 | Floor Finishes - 6th Floor Plan A              | C02 |
| E21062-RGP-A-09-DR-A-1704 | Floor Finishes - Ninth Floor Plan A            | C03 |
| E21062-RGP-A-SL-DR-A-1703 | Floor Finishes - 3rd to 5th Floor Plan A       | C03 |
| E21062-RGP-A-SL-DR-A-1722 | Floor Finishes - 7th to 8th Floor Plan A       | C01 |
| E21062-RGP-B-00-DR-A-2700 | Floor Finishes - Ground Floor Plan Block B     | C01 |
| E21062-RGP-B-01-DR-A-2701 | Floor Finishes - First Floor Plan Block B      | C03 |
| E21062-RGP-B-02-DR-A-2702 | Floor Finishes - 2nd Floor Plan Block B        | C03 |
| E21062-RGP-B-06-DR-A-2715 | Floor Finishes - 6th Floor Plan Block B        | C01 |
| E21062-RGP-B-07-DR-A-2704 | Floor Finishes - Seventh Floor Plan Block B    | C03 |
| E21062-RGP-B-SL-DR-A-2703 | Floor Finishes - 3rd to 5th Floor Plan Block B | C03 |
| E21062-RGP-C-00-DR-A-3700 | Floor Finishes - Ground Floor Plan C           | C02 |
| E21062-RGP-C-01-DR-A-3701 | Floor Finishes - First Floor Plan C            | C02 |
| E21062-RGP-C-02-DR-A-3702 | Floor Finishes - Second Floor Plan C           | C02 |
| E21062-RGP-D-00-DR-A-4700 | Floor Finishes - Ground Floor Plan D           | C02 |
| E21062-RGP-D-01-DR-A-4701 | Floor Finishes - First Floor Plan D            | C02 |
| E21062-RGP-D-SL-DR-A-4702 | Floor Finishes - Second-Seventh Floor Plan D   | C02 |
| E21062-RGP-E-00-DR-A-5700 | Floor Finishes - Ground Floor Plan E           | C01 |
| E21062-RGP-E-01-DR-A-5701 | Floor Finishes - First Floor Plan E            | C02 |
| E21062-RGP-E-SL-DR-A-5702 | Floor Finishes - 2nd to 4th Floor Plan E       | C02 |
| E21062-RGP-F-00-DR-A-6700 | Floor Finishes - Ground Floor Plan F           | C03 |
| E21062-RGP-F-01-DR-A-6701 | Floor Finishes - First Floor Plan F            | C03 |
| E21062-RGP-F-02-DR-A-6702 | Floor Finishes - Second Floor Plan F           | C03 |
| E21062-RGP-F-03-DR-A-6703 | Floor Finishes - Third Floor Plan F            | C03 |

| Project:      | Bletchley View North<br>100-331                                          |
|---------------|--------------------------------------------------------------------------|
| Status:       | CONSTRUCTION                                                             |
| Client:       | Winvic Construction Ltd                                                  |
| Sheet title:  | Floor finishes - Ground Floor Plan A                                     |
| Scale:        | 1:50@A0                                                                  |
| Date:         | December 2022                                                            |
| Drawn:        | LD                                                                       |
| Checked:      | SD                                                                       |
| Ref:          | E21062-RGP-A-00-DR-A-1700-C01                                            |
| 0203 327 0381 | ingham   Leicester<br>  0121 309 0071   0116 204 5800<br>sign@rg-p.co.uk |