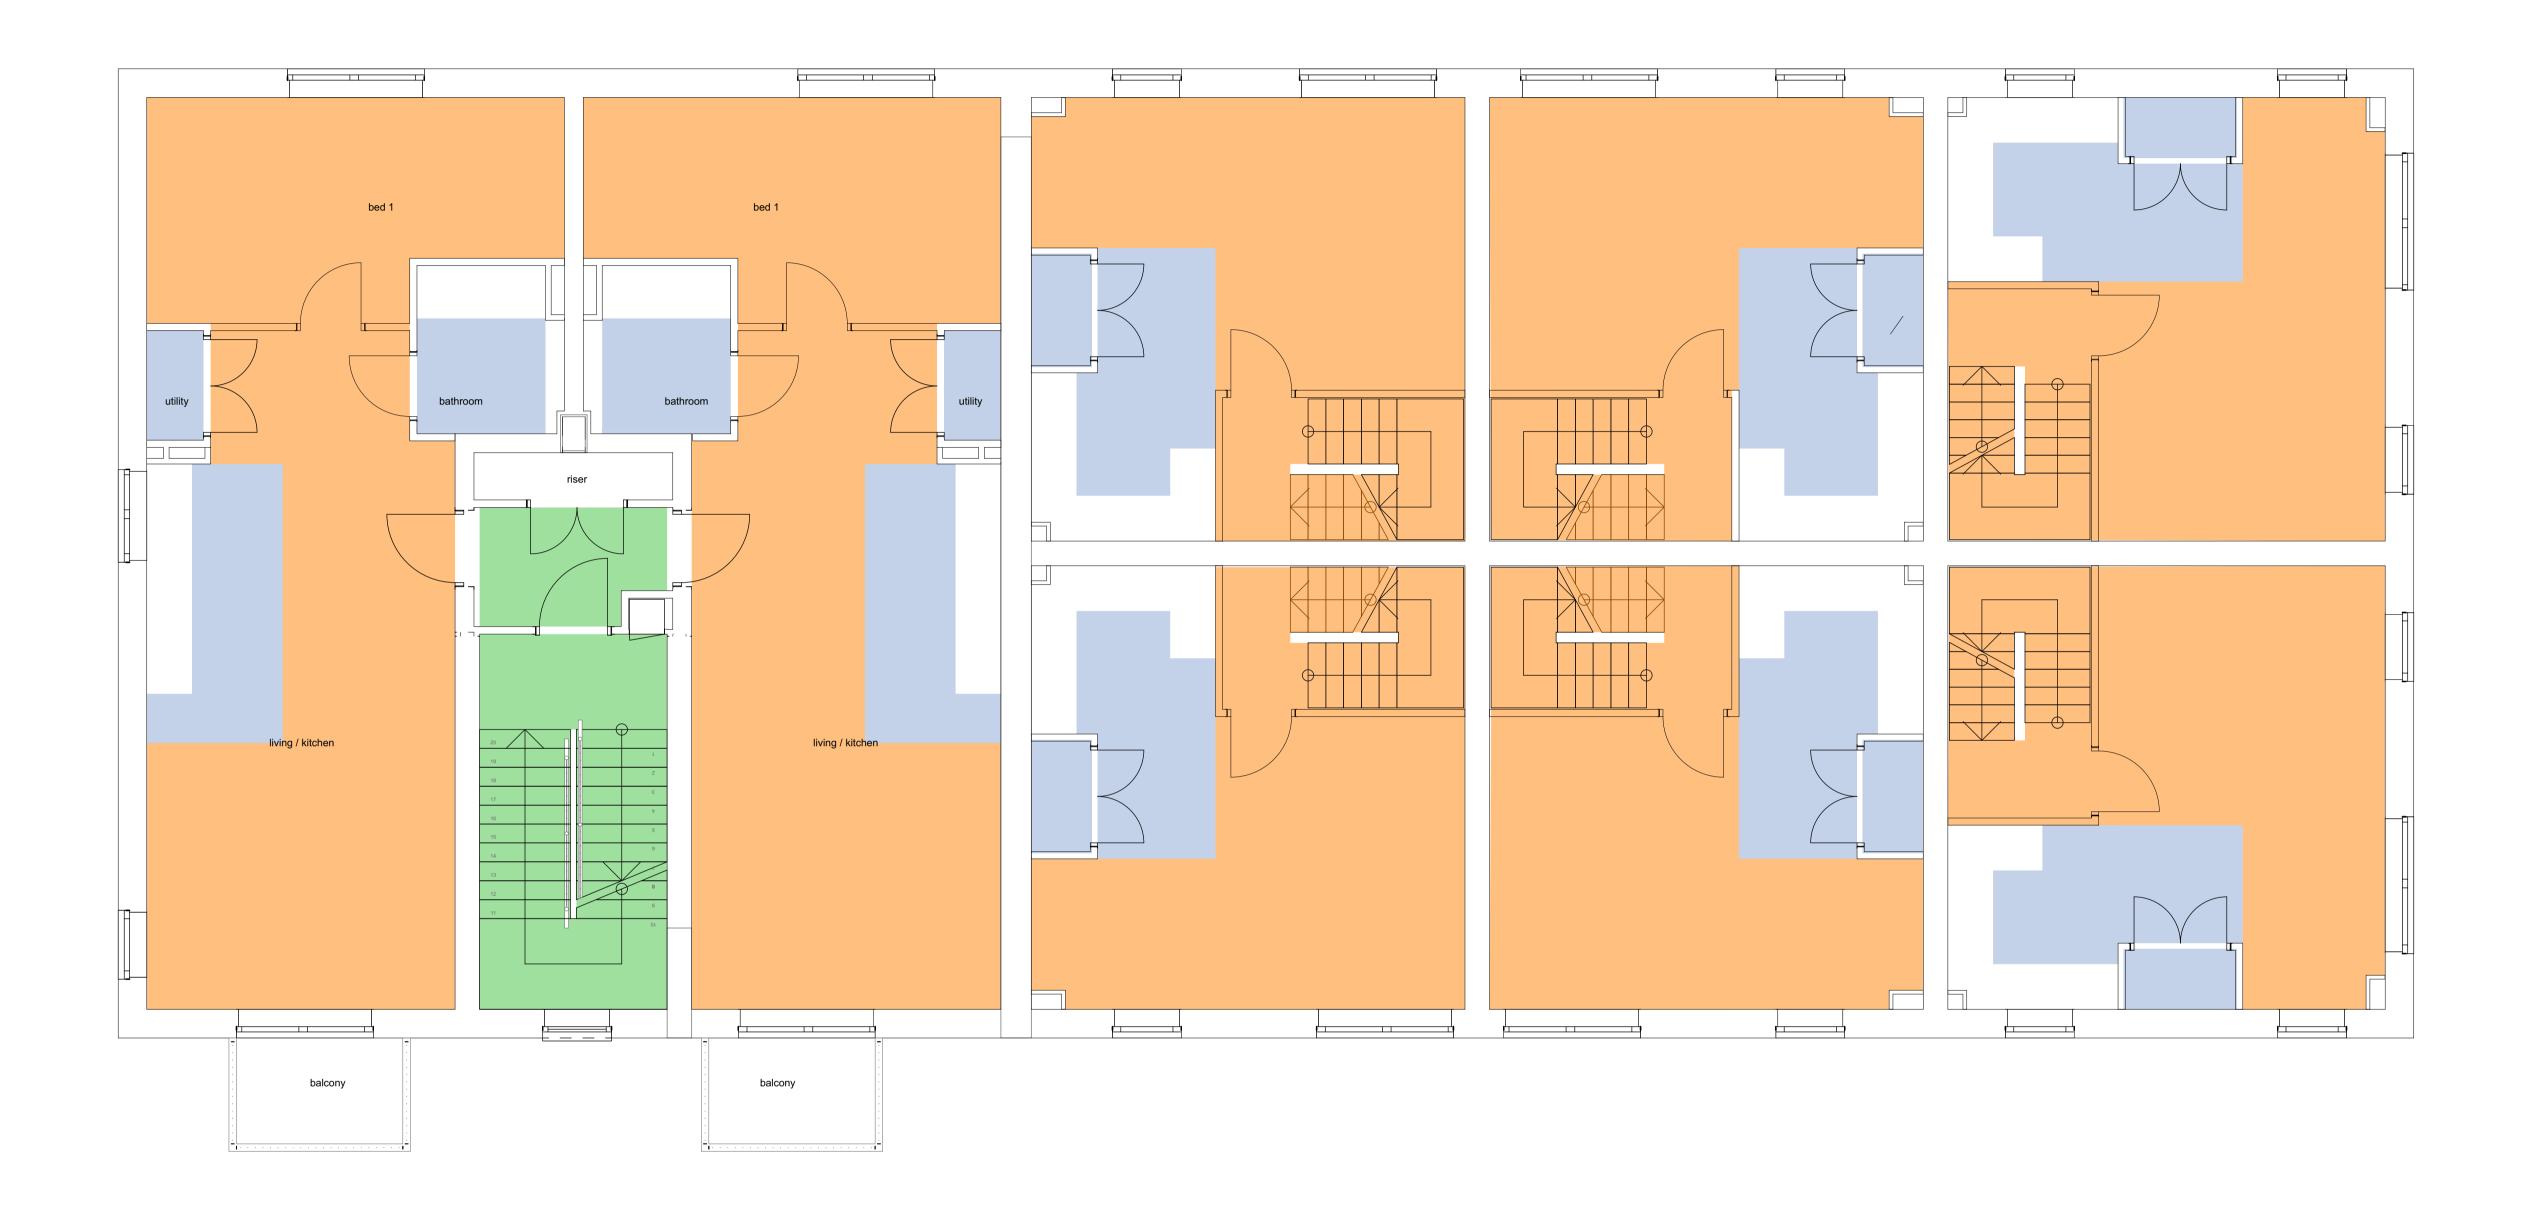

UKF- Genius carpet

| Project:      | Bletchley View North<br>100-331                                          |
|---------------|--------------------------------------------------------------------------|
| Status:       | CONSTRUCTION                                                             |
| Client:       | Winvic Construction Ltd                                                  |
| Sheet title:  | Floor finishes - First Floor Plan A                                      |
| Scale:        | 1:50@A0                                                                  |
| Date:         | December 2022                                                            |
| Drawn:        | LD                                                                       |
| Checked:      | SD                                                                       |
| Ref:          | E21062-RGP-A-01-DR-A-1701-C02                                            |
| 0203 327 0381 | ingham   Leicester<br>  0121 309 0071   0116 204 5800<br>sign@rg-p.co.uk |

1

| Revision:                              | Date:    | Drawn: Check: |    |
|----------------------------------------|----------|---------------|----|
| C01 Construction issue                 | 21/12/22 | LD            | SD |
| C02 Carpet added as client instruction | 28/6/23  | LD            | TH |

Floor - Novolon/Polyflor sheet vinyl

 Floor - Entrance area will be provided with dirt barrier, Gradus Boulevard 1500 or similar type entrance matting 1.2 m deep, colour from standard range available. Remaining floor area contract carpet tiles.
 Floor - Contract carpet tiles. Manufacturer: CFS Illusion or CFS VT480. or acceptable equivalent. To staircases provide contract carpet tiles. Gradus aluminium nosing's to all treads in contrasting colour.
 Plant rooms Floor - Watco paint non-slip grey finish