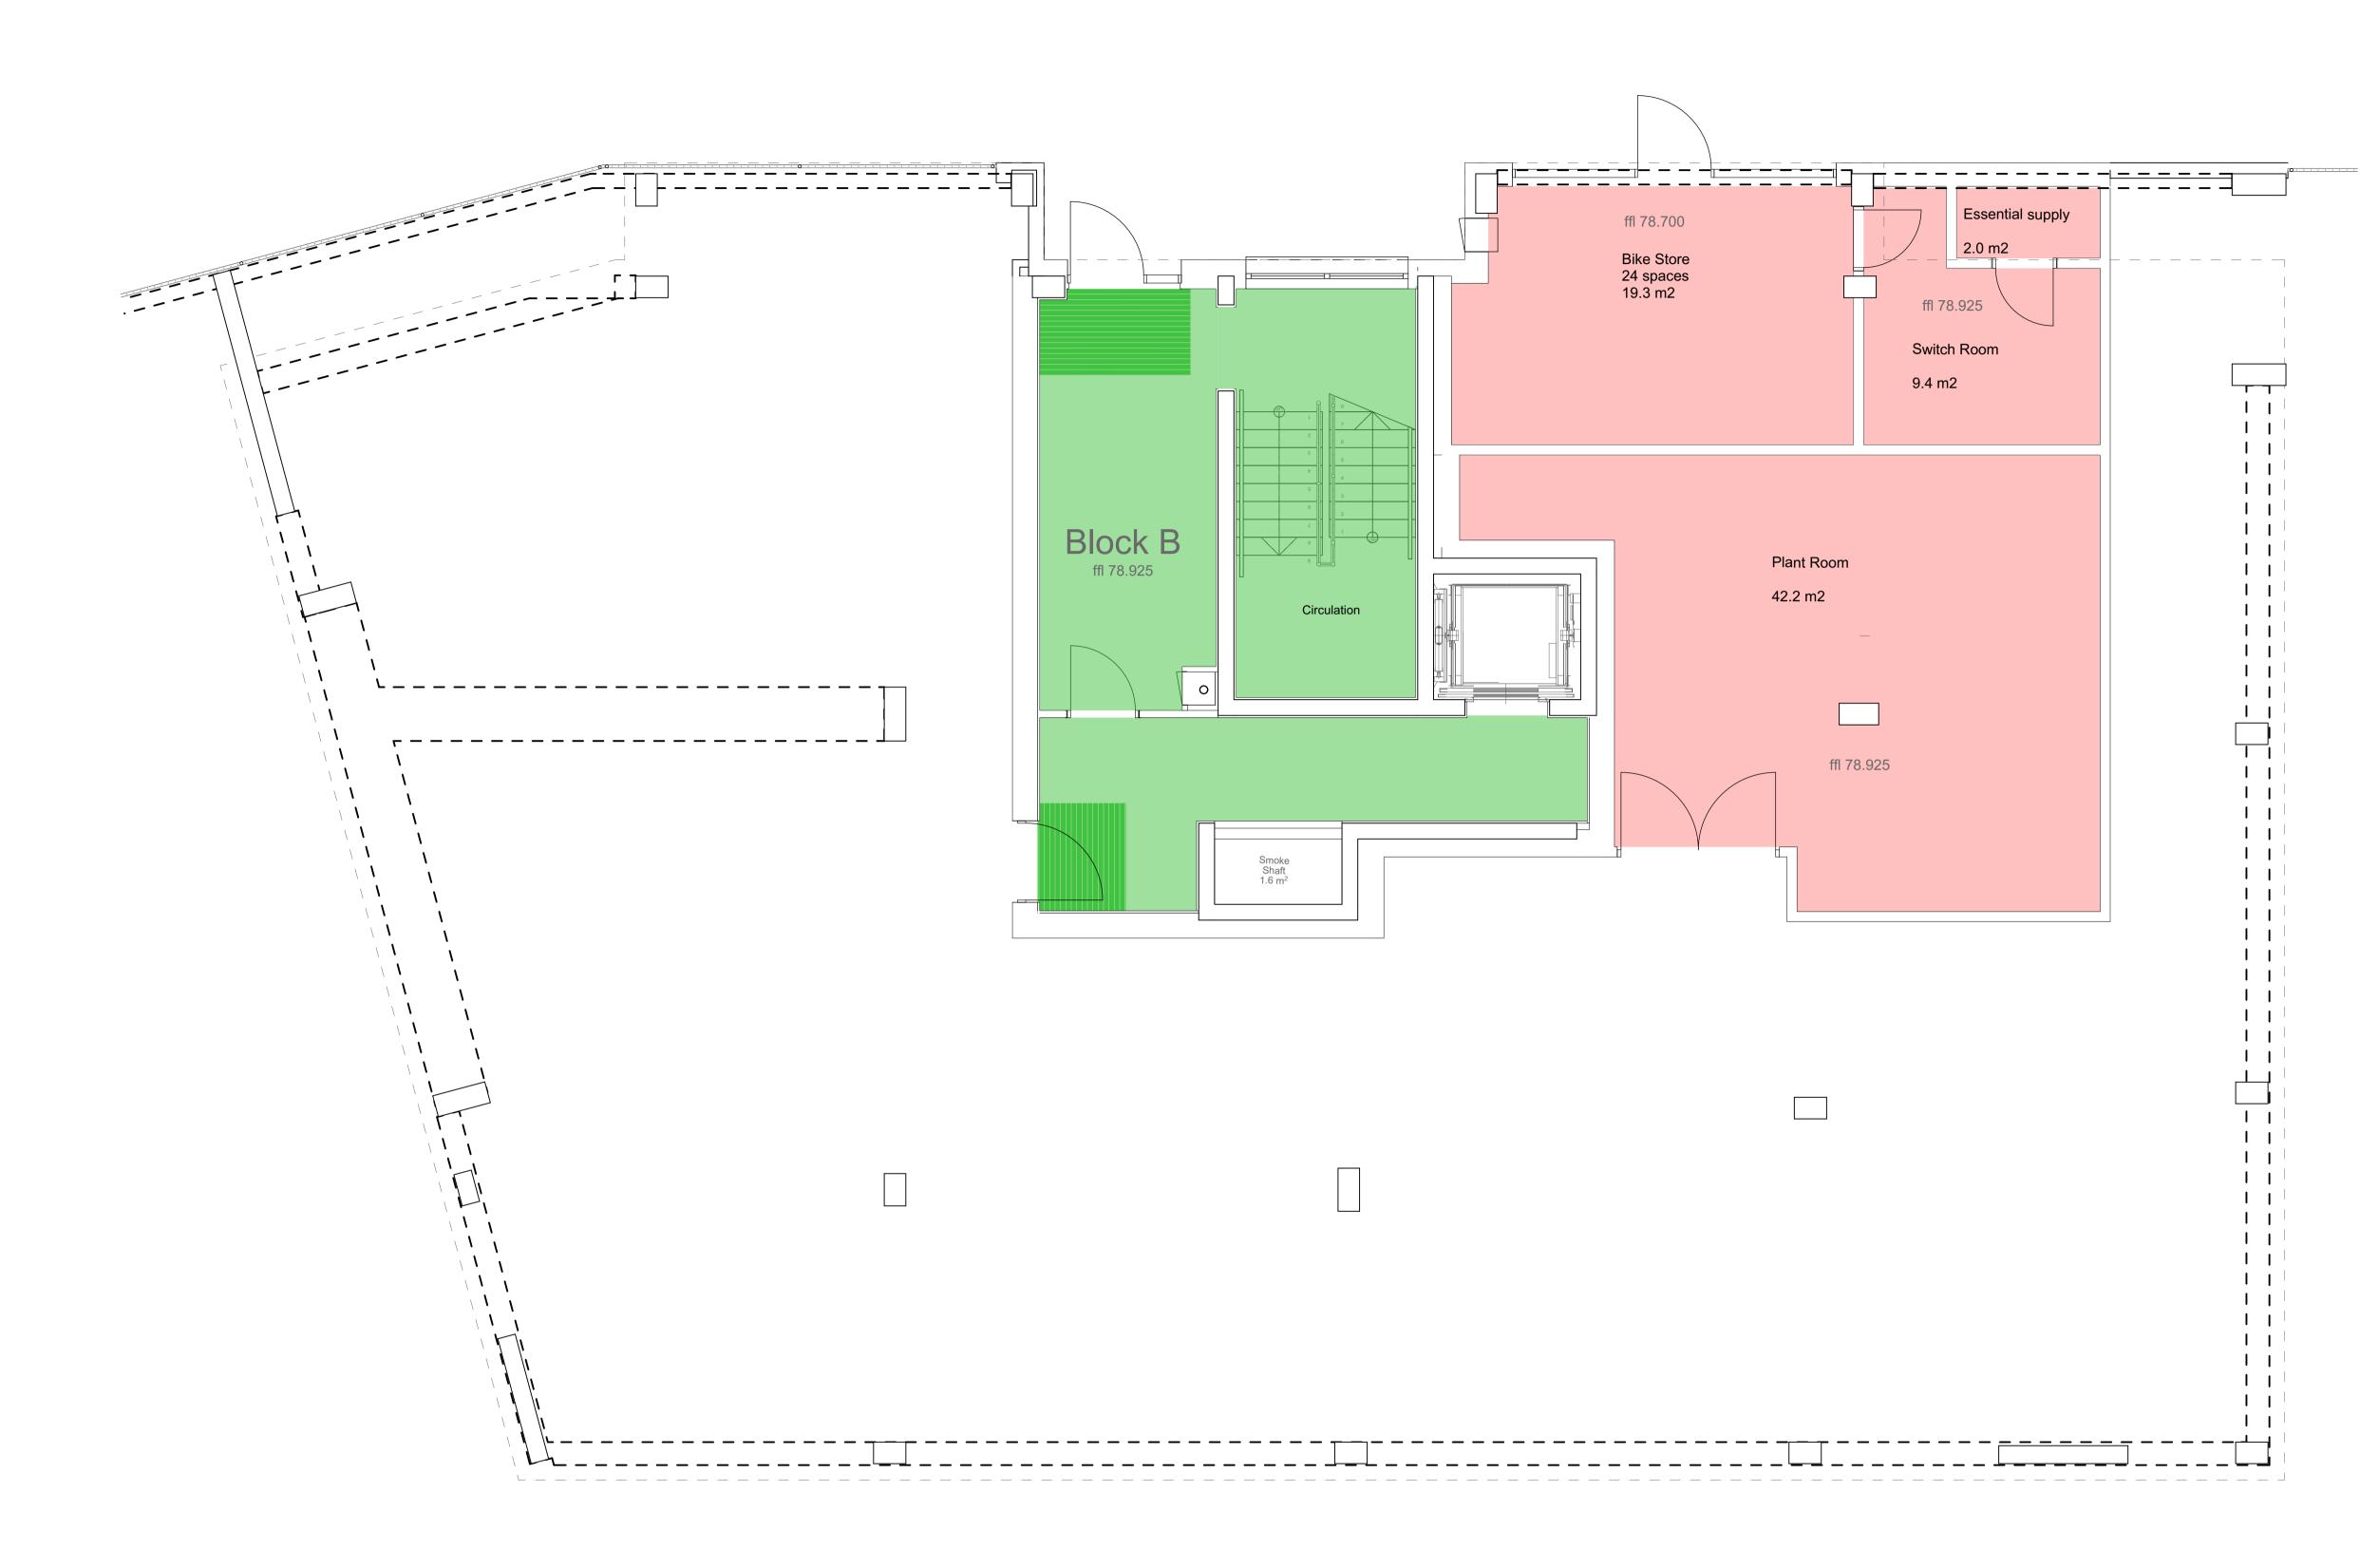

Plant rooms Floor - Watco paint finish

| Project:                                                                                                           | Bletchley View North<br>100-331            |  |
|--------------------------------------------------------------------------------------------------------------------|--------------------------------------------|--|
| Status:                                                                                                            | CONSTRUCTION                               |  |
| Client:                                                                                                            | Winvic Construction Ltd                    |  |
| Sheet title:                                                                                                       | Floor finishes - Ground Floor Plan Block B |  |
| Scale:                                                                                                             | 1:50@A1                                    |  |
| Date:                                                                                                              | December 2022                              |  |
| Drawn:                                                                                                             | LD                                         |  |
| Checked:                                                                                                           | SD                                         |  |
| Ref:                                                                                                               | E21062-RGP-B-00-DR-A-2700-C01              |  |
| London   Birmingham   Leicester<br>0203 327 0381   0121 309 0071   0116 204 5800<br>rg-p.co.uk · design@rg-p.co.uk |                                            |  |