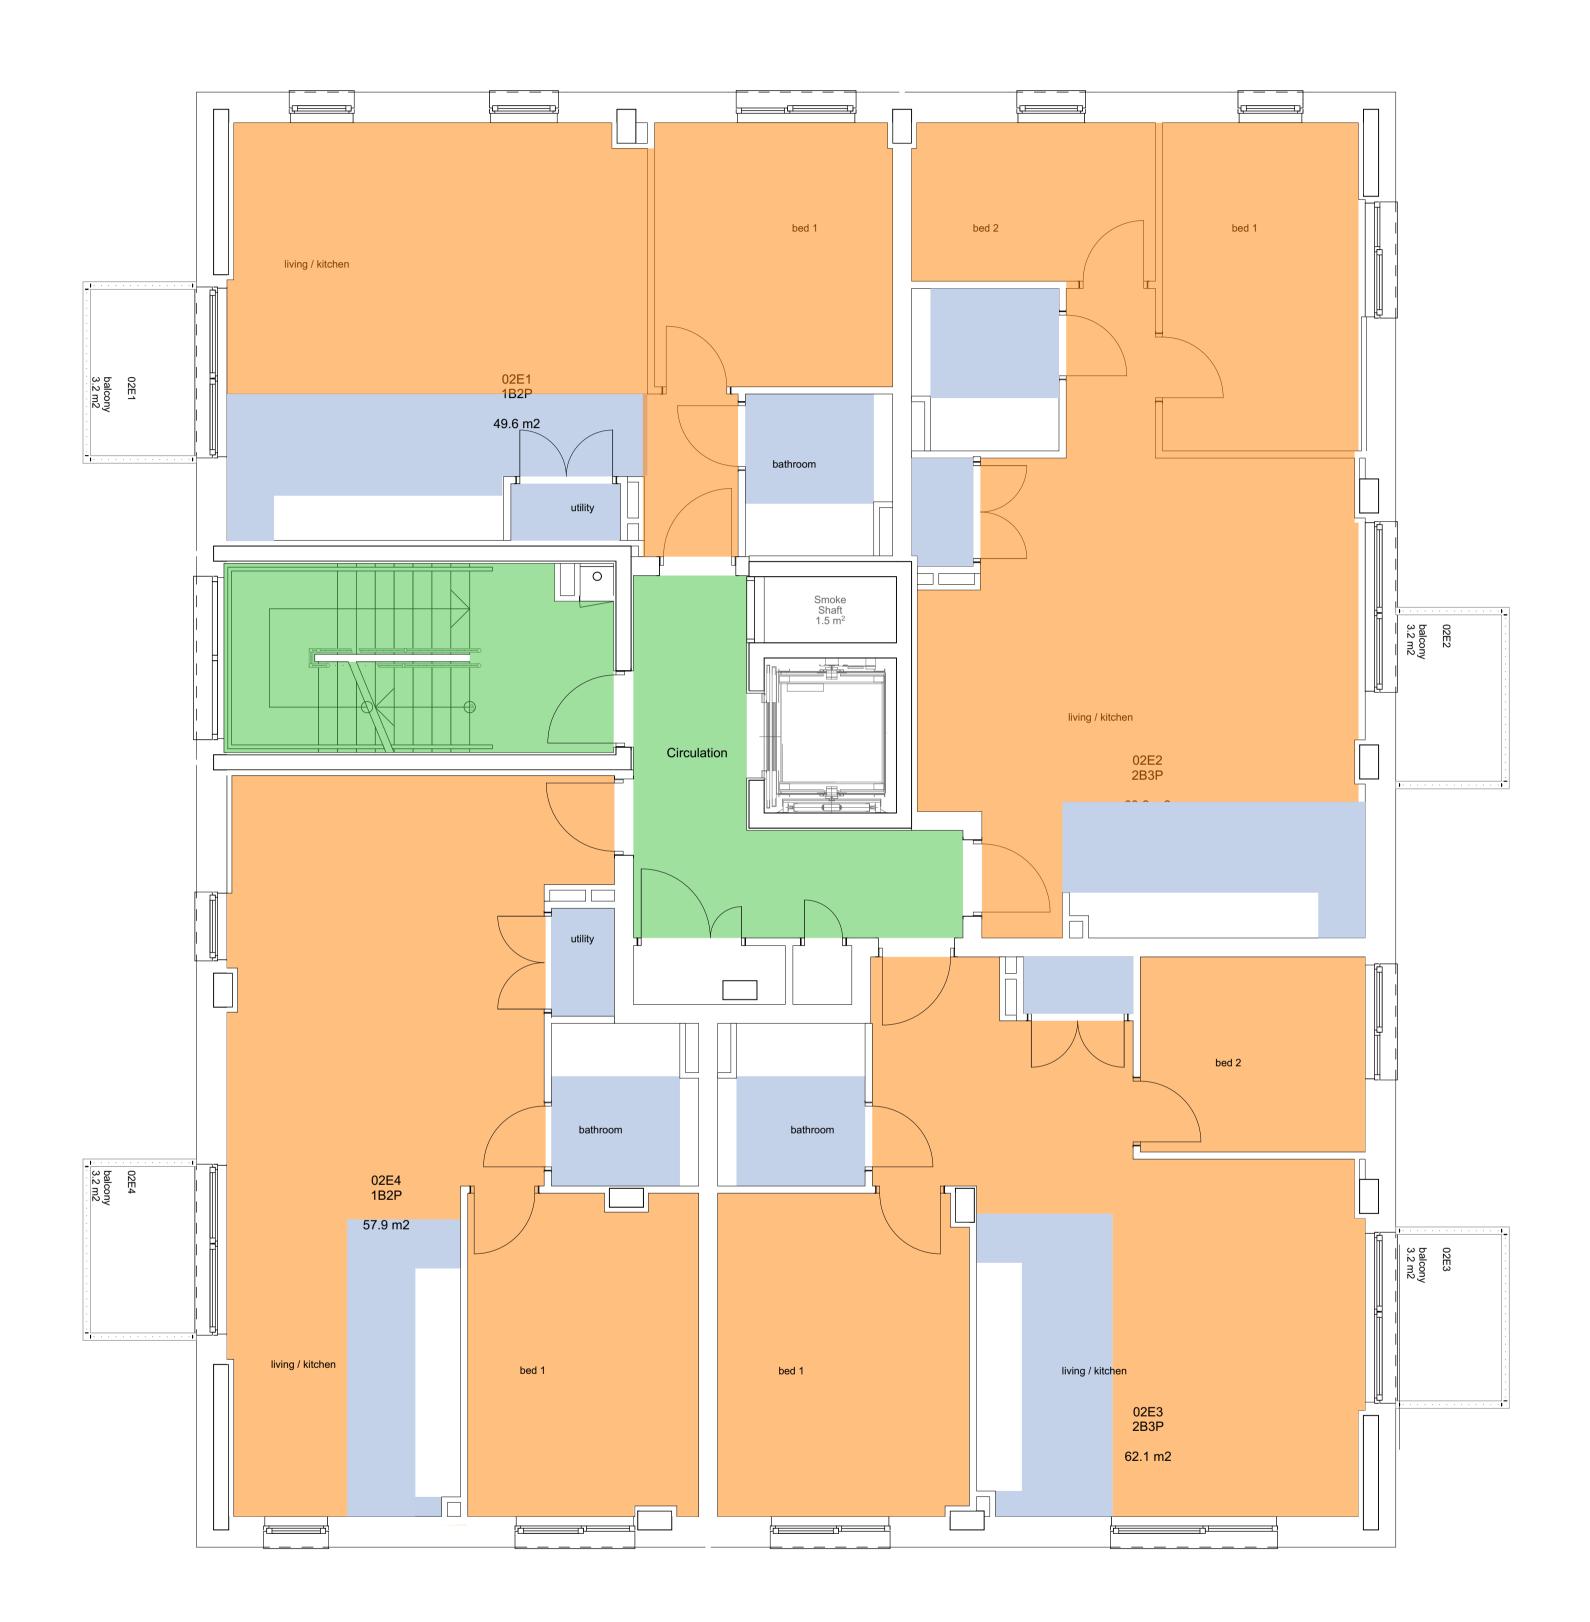

| Project:      | Bletchley View North<br>100-331                                          |
|---------------|--------------------------------------------------------------------------|
| Status:       | CONSTRUCTION                                                             |
| Client:       | Winvic Construction Ltd                                                  |
| Sheet title:  | Floor finishes - Ground Floor Plan A                                     |
| Scale:        | 1:50@A0                                                                  |
| Date:         | December 2022                                                            |
| Drawn:        | LD                                                                       |
| Checked:      | SD                                                                       |
| Ref:          | E21062-RGP-A-00-DR-A-1700-C01                                            |
| 0203 327 0381 | ingham   Leicester<br>  0121 309 0071   0116 204 5800<br>sign@rg-p.co.uk |