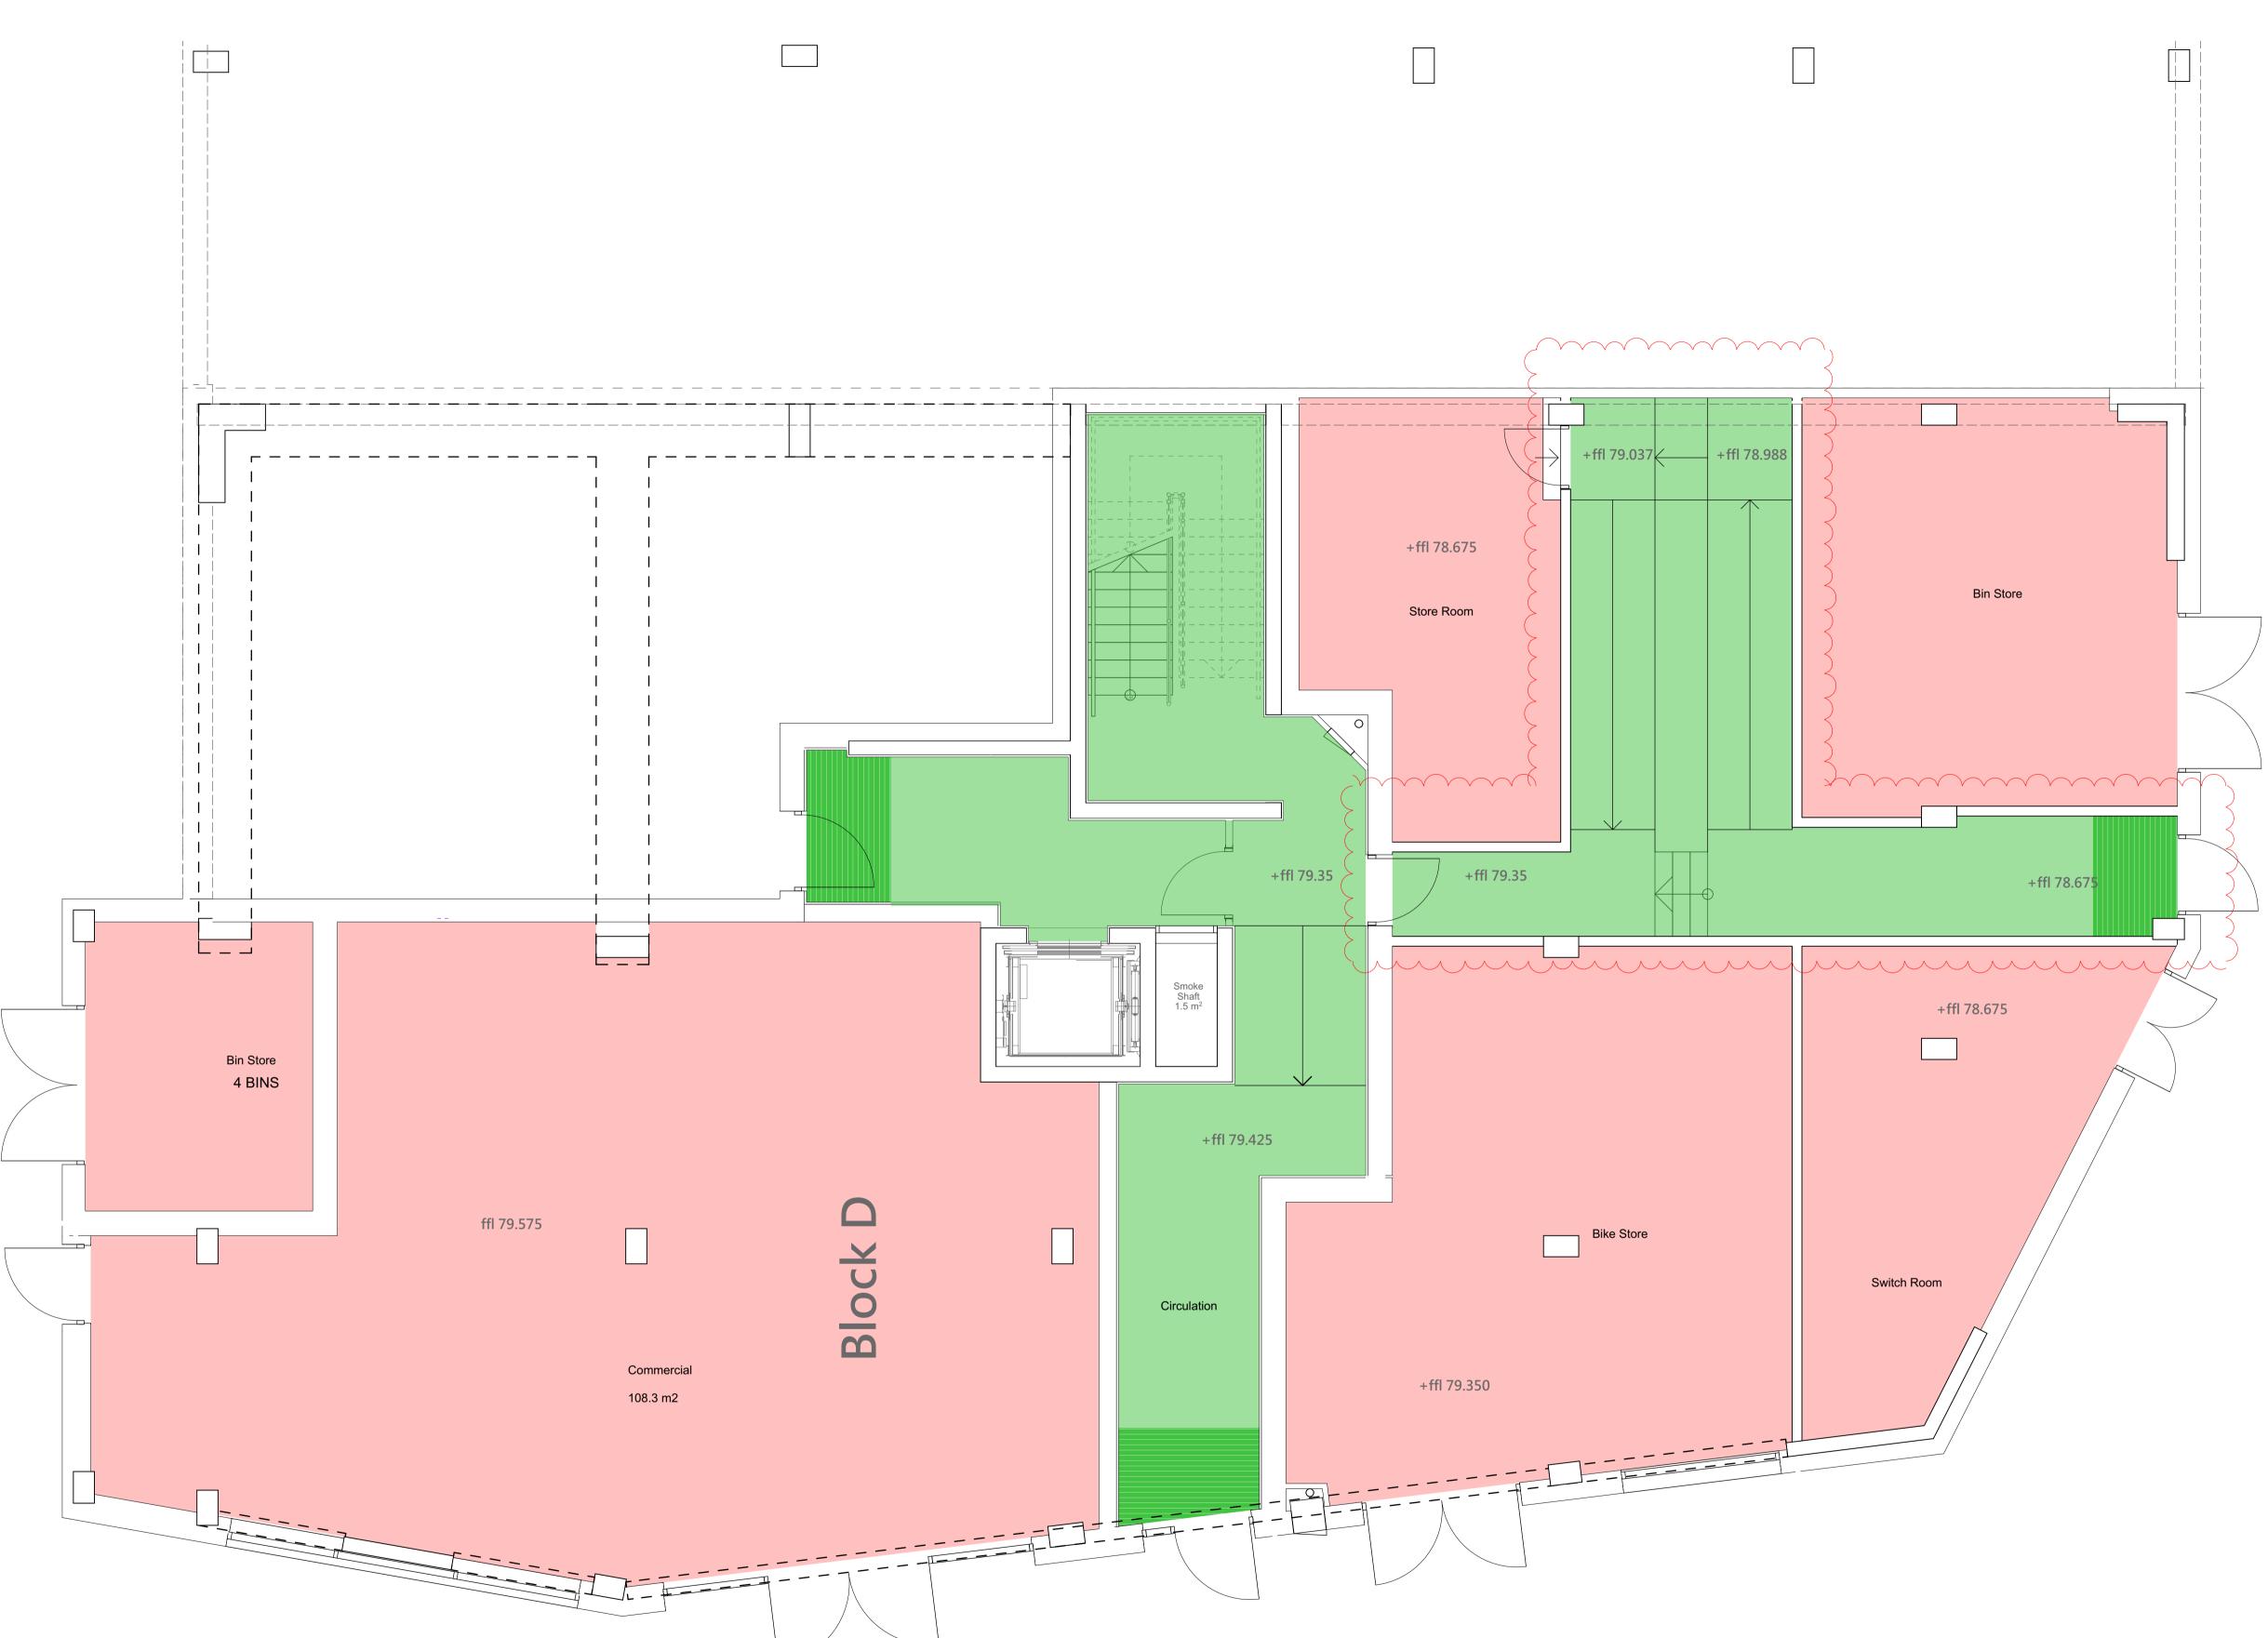

Plant rooms Floor - Watco paint finish

| Project:      | Bletchley View South<br>100-331                                                                                    |  |
|---------------|--------------------------------------------------------------------------------------------------------------------|--|
| Status:       | CONSTRUCTION                                                                                                       |  |
| Client:       | Winvic Construction Ltd                                                                                            |  |
| Sheet title:  | Floor Finishes - Ground floor plan D                                                                               |  |
| Scale:        | 1:50@A1                                                                                                            |  |
| Date:         | 30/05/22                                                                                                           |  |
| Drawn:        | SD                                                                                                                 |  |
| Checked:      | LD                                                                                                                 |  |
| Ref:          | E21062-RGP-D-00-DR-A-4700-C02                                                                                      |  |
| 0203 327 0381 | London   Birmingham   Leicester<br>0203 327 0381   0121 309 0071   0116 204 5800<br>rg-p.co.uk · design@rg-p.co.uk |  |

### Revision: \_\_\_\_\_

Date: Drawn: Check:

C01 Construction issue C02 Floor Finish Updated according 13/02/23 NKZ THR to Clients Comments, issued on 25th Jan.

21/12/22 LD SD

### Floor Finish Key

Floor - Novolon/Polyflor sheet vinyl

Floor - Entrance area will be provided with dirt barrier, Gradus Boulevard 1500 or similar type entrance matting 1.2 m deep, colour from standard range available. Remaining floor area contract carpet tiles. Floor - Contract carpet tiles. Manufacturer: CFS Illusion or CFS VT480. or acceptable equivalent. To staircases provide contract carpet tiles. Gradus aluminium nosing's to all treads in contrasting colour. Plant rooms Floor - Watco paint finish

UKF- Genius carpet

| Project:                        | Bletchley View South<br>100-331     |
|---------------------------------|-------------------------------------|
| Status:                         | CONSTRUCTION                        |
| Client:                         | Winvic Construction Ltd             |
| Sheet title:                    | Floor Finishes - First floor plan D |
| Scale:                          | 1:50@A1                             |
| Date:                           | 30/05/22                            |
| Drawn:                          | SD                                  |
| Checked:                        | LD                                  |
| Ref:                            | E21062-RGP-D-01-DR-A-4701-C02       |
| London   Birmingham   Leicester |                                     |