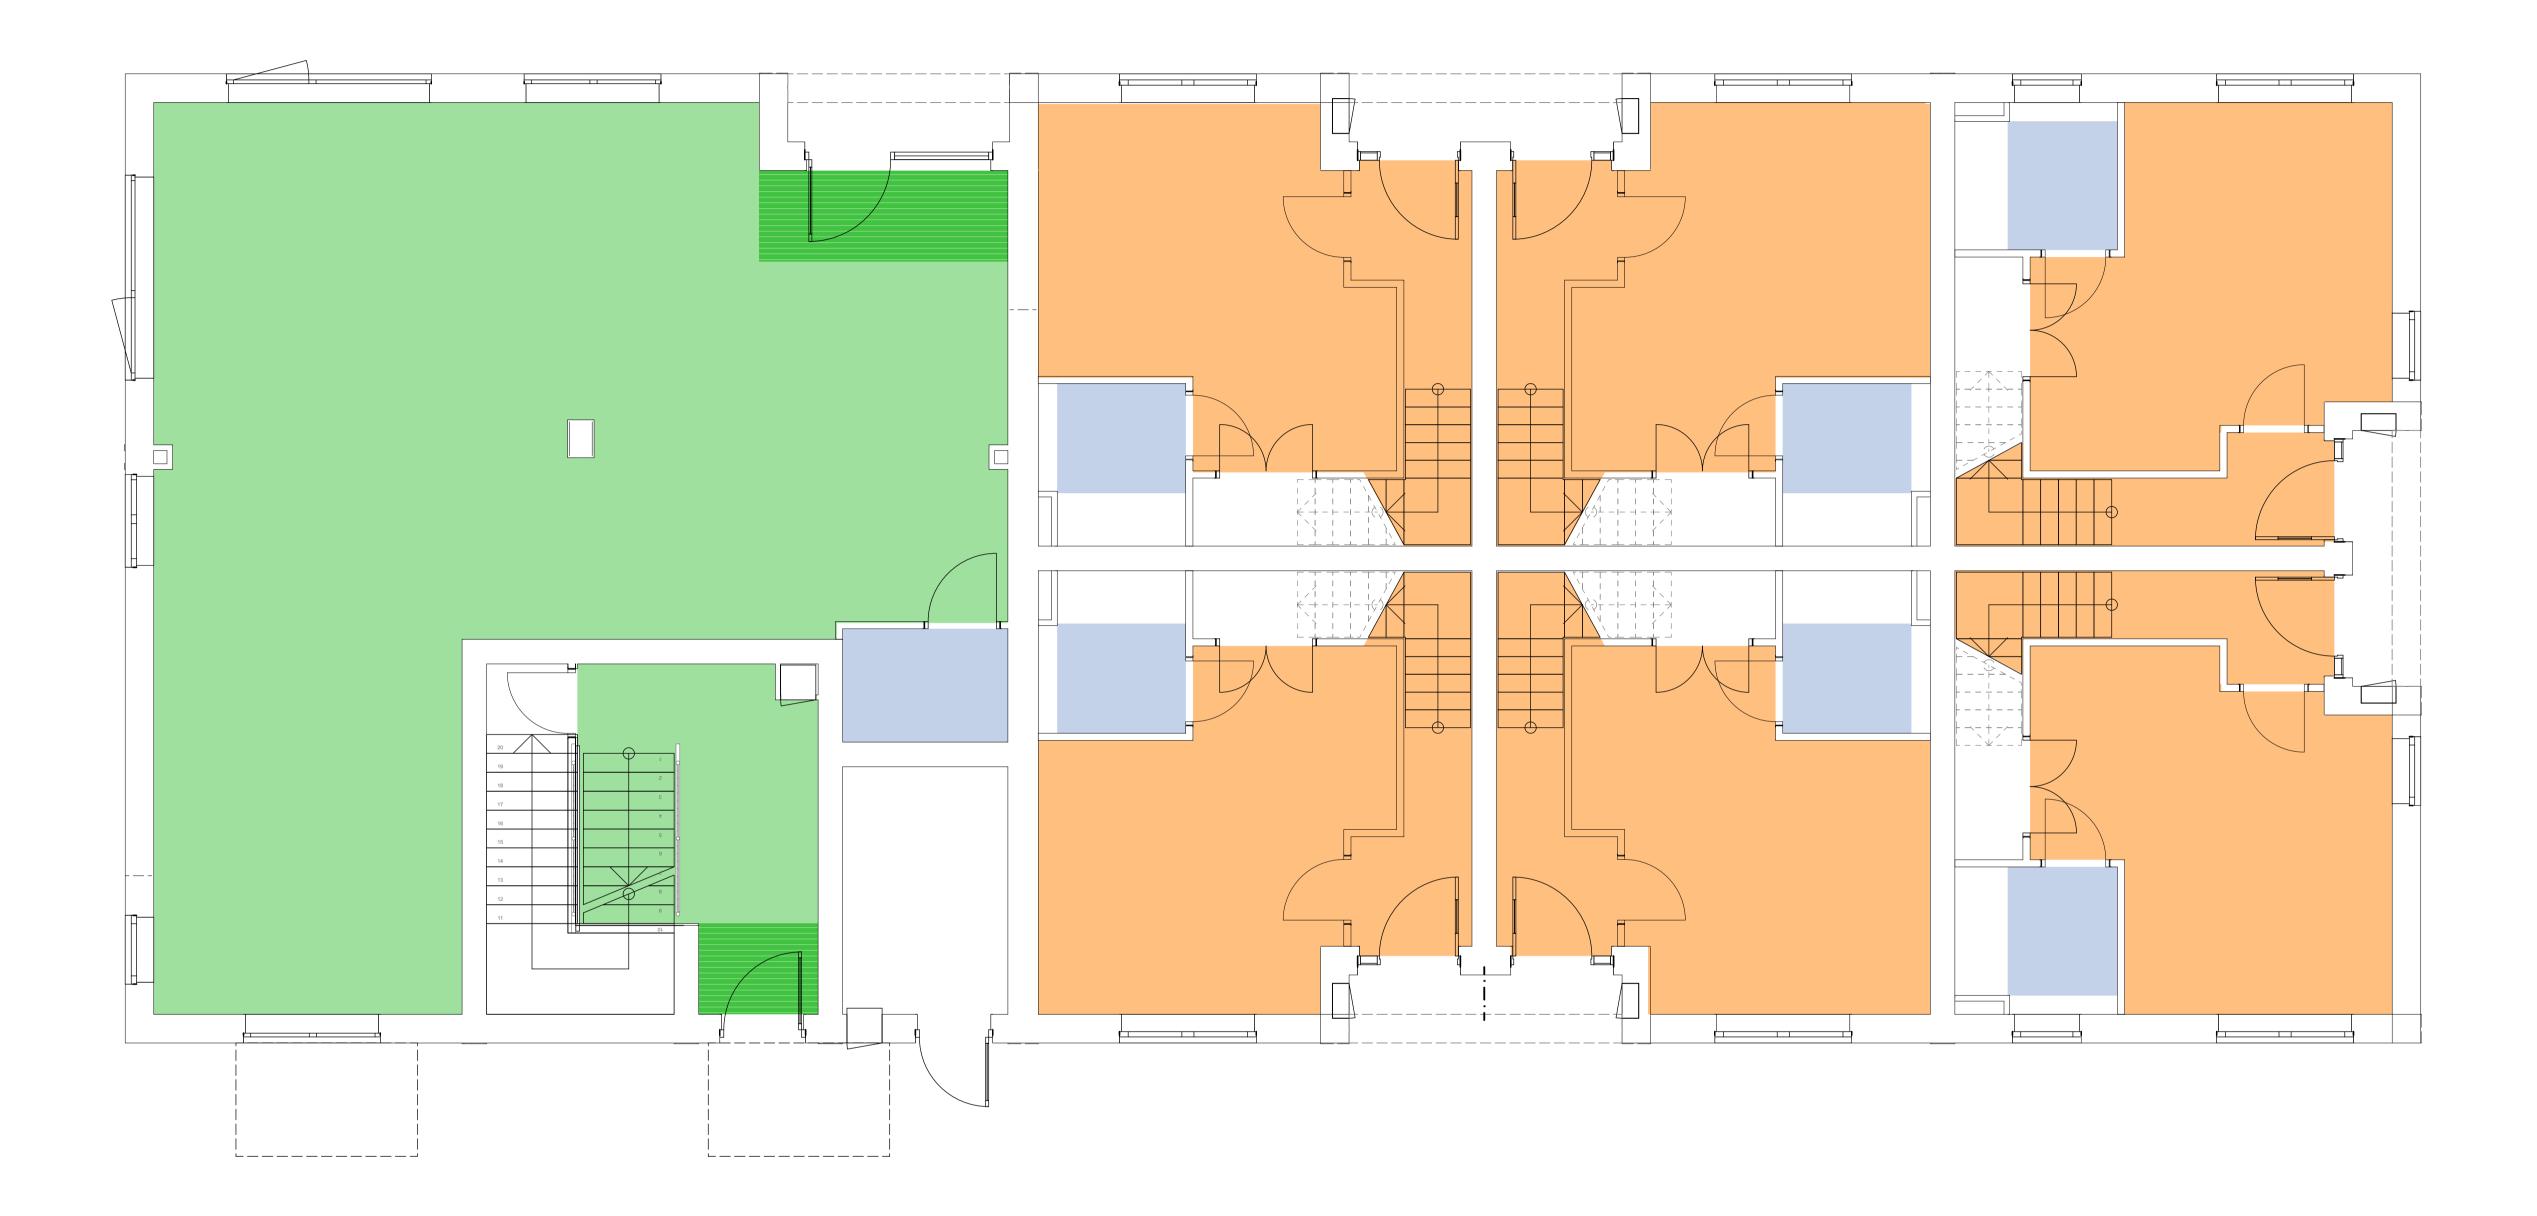

| Project:      | Bletchley View North<br>100-331                                          |
|---------------|--------------------------------------------------------------------------|
| Status:       | CONSTRUCTION                                                             |
| Client:       | Winvic Construction Ltd                                                  |
| Sheet title:  | Floor finishes - Ground Floor Plan A                                     |
| Scale:        | 1:50@A0                                                                  |
| Date:         | December 2022                                                            |
| Drawn:        | LD                                                                       |
| Checked:      | SD                                                                       |
| Ref:          | E21062-RGP-A-00-DR-A-1700-C01                                            |
| 0203 327 0381 | ingham   Leicester<br>  0121 309 0071   0116 204 5800<br>sign@rg-p.co.uk |

| Revision:                              | Date:    | Drawn: Check: |    |
|----------------------------------------|----------|---------------|----|
| C01 Construction issue                 | 21/12/22 | LD            | SD |
| C02 Carpet added as client instruction | 28/6/23  | LD            | TH |

Floor - Novolon/Polyflor sheet vinyl

 Floor - Entrance area will be provided with dirt barrier, Gradus Boulevard 1500 or similar type entrance matting 1.2 m deep, colour from standard range available. Remaining floor area contract carpet tiles.
 Floor - Contract carpet tiles. Manufacturer: CFS Illusion or CFS VT480. or acceptable equivalent. To staircases provide contract carpet tiles. Gradus aluminium nosing's to all treads in contrasting colour.
 Plant rooms Floor - Watco paint non-slip grey finish