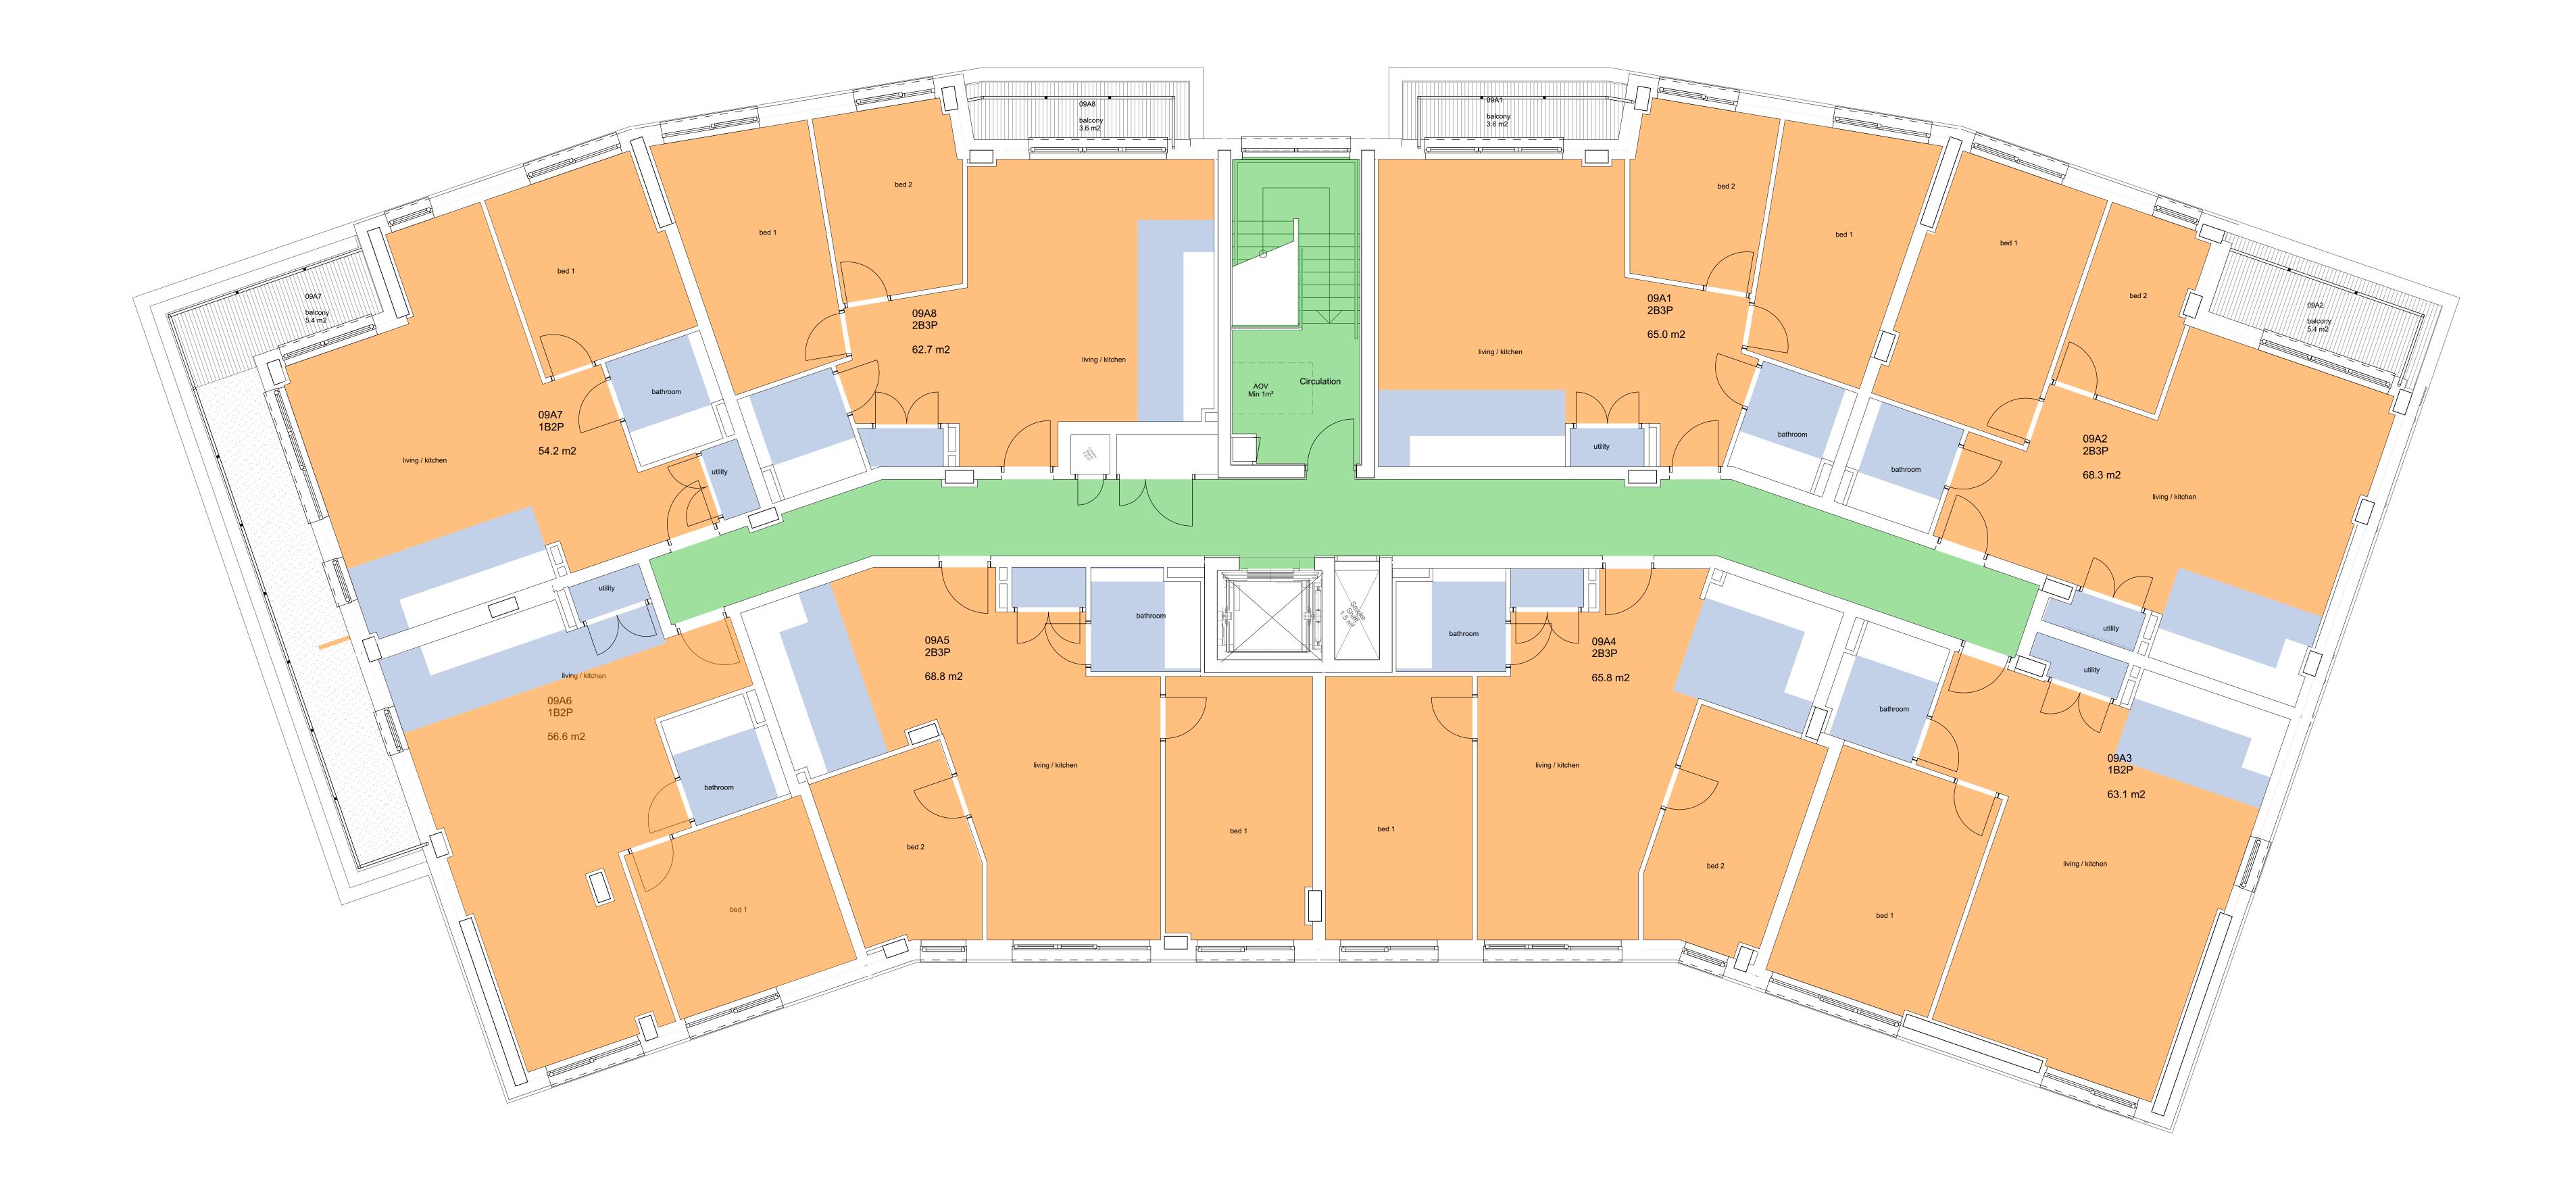

UKF- Genius carpet

| Project:     | Bletchley View North<br>100-331     |
|--------------|-------------------------------------|
| Status:      | CONSTRUCTION                        |
| Client:      | Winvic Construction Ltd             |
| Sheet title: | Floor finishes - Ninth Floor Plan A |
| Scale:       | 1:50@A0                             |
| Date:        | December 2022                       |
| Drawn:       | LD                                  |
| Checked:     | SD                                  |
| <br>Ref:     | E21062-RGP-A-09-DR-A-1704-C03       |

0203 327 0381 | 0121 309 0071 | 0116 204 5800 rg-p.co.uk · design@rg-p.co.uk Notes All designs should be constructed in strict accordance with building regulations. In addition any materials, components and fixings in/or connected to a façade should be noncombustible if the top storey of the building is above 11m. All dimensions to be checked on site. Do not scale off this drawing for construction purposes. This drawing is the copyright of the Architect, and not to be reproduced without their permission. Ordnance Survey map information reproduced with permission of HMSO Crown Copyright reserved. rg+p Ltd. Trading as rg+p