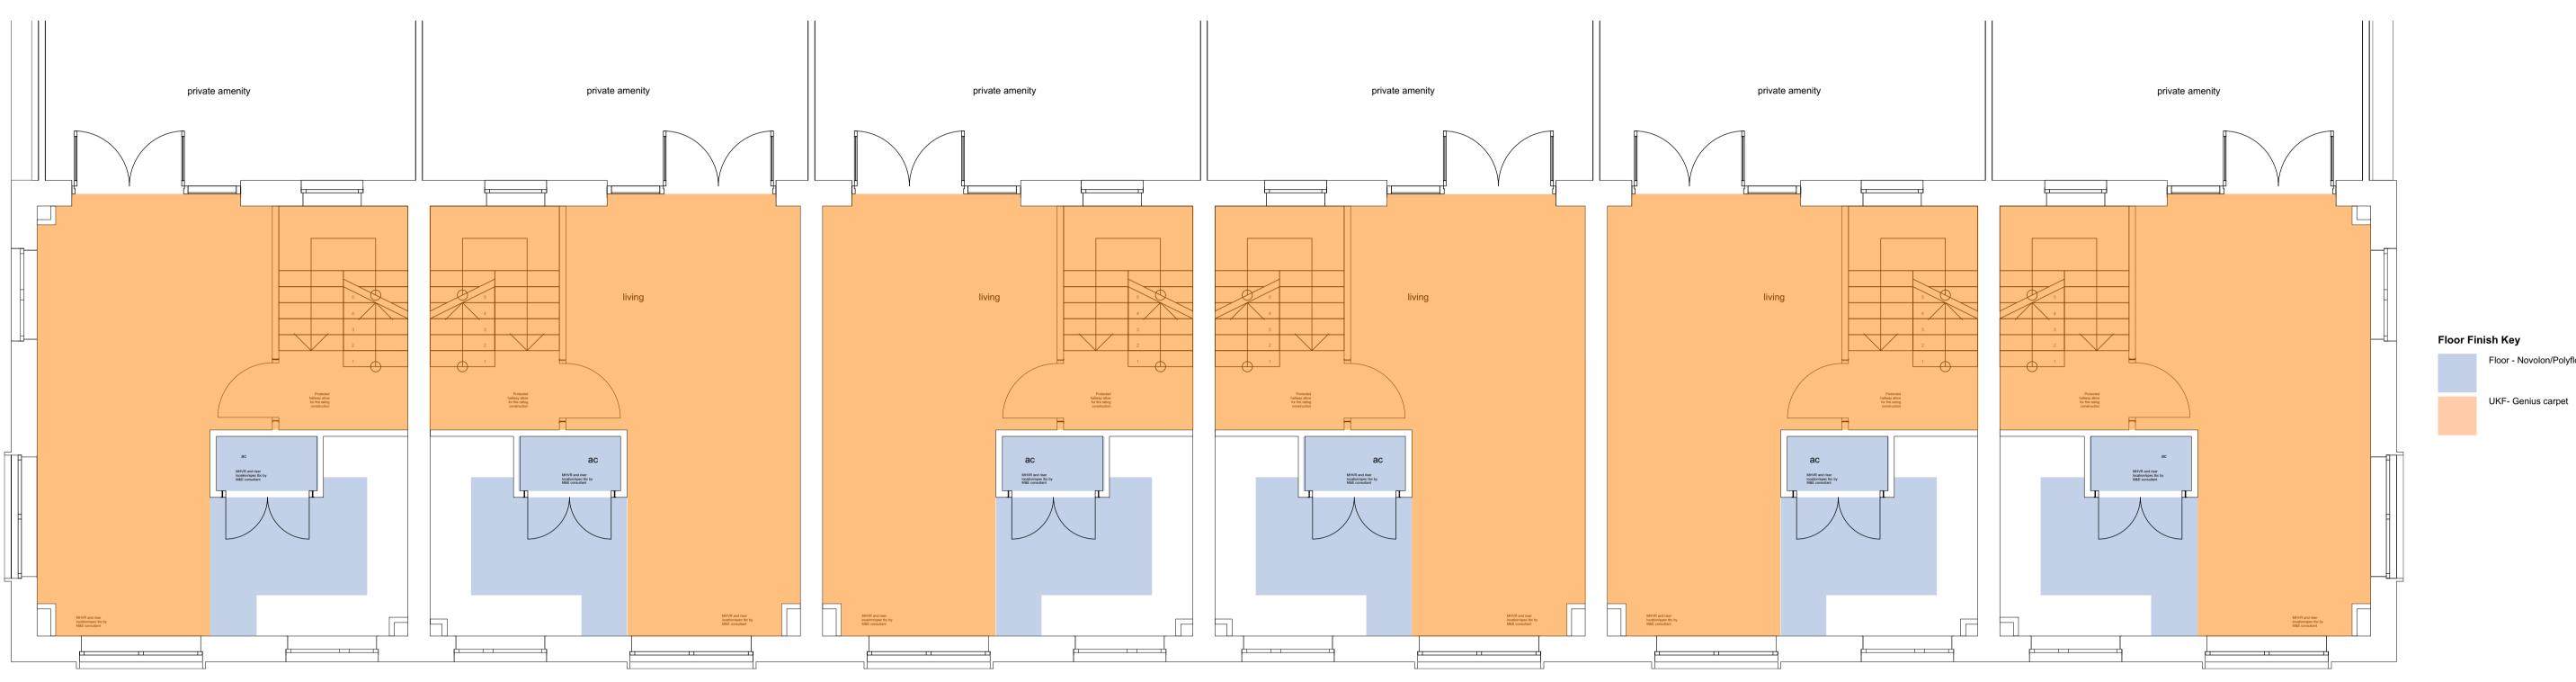

UKF- Genius carpet

| Project:      | Bletchley View North<br>100-331                                          |
|---------------|--------------------------------------------------------------------------|
| Status:       | CONSTRUCTION                                                             |
| Client:       | Winvic Construction Ltd                                                  |
| Sheet title:  | Floor finishes - First Floor Plan A                                      |
| Scale:        | 1:50@A0                                                                  |
| Date:         | December 2022                                                            |
| Drawn:        | LD                                                                       |
| Checked:      | SD                                                                       |
| Ref:          | E21062-RGP-A-01-DR-A-1701-C02                                            |
| 0203 327 0381 | ingham   Leicester<br>  0121 309 0071   0116 204 5800<br>sign@rg-p.co.uk |

Floor - Novolon/Polyflor sheet vinyl

 Floor - Entrance area will be provided with dirt barrier, Gradus Boulevard 1500 or similar type entrance matting 1.2 m deep, colour from standard range available. Remaining floor area contract carpet tiles.
 Floor - Contract carpet tiles. Manufacturer: CFS Illusion or CFS VT480. or acceptable equivalent. To staircases provide contract carpet tiles. Gradus aluminium nosing's to all treads in contrasting colour.
 Plant rooms Floor - Watco paint non-slip grey finish