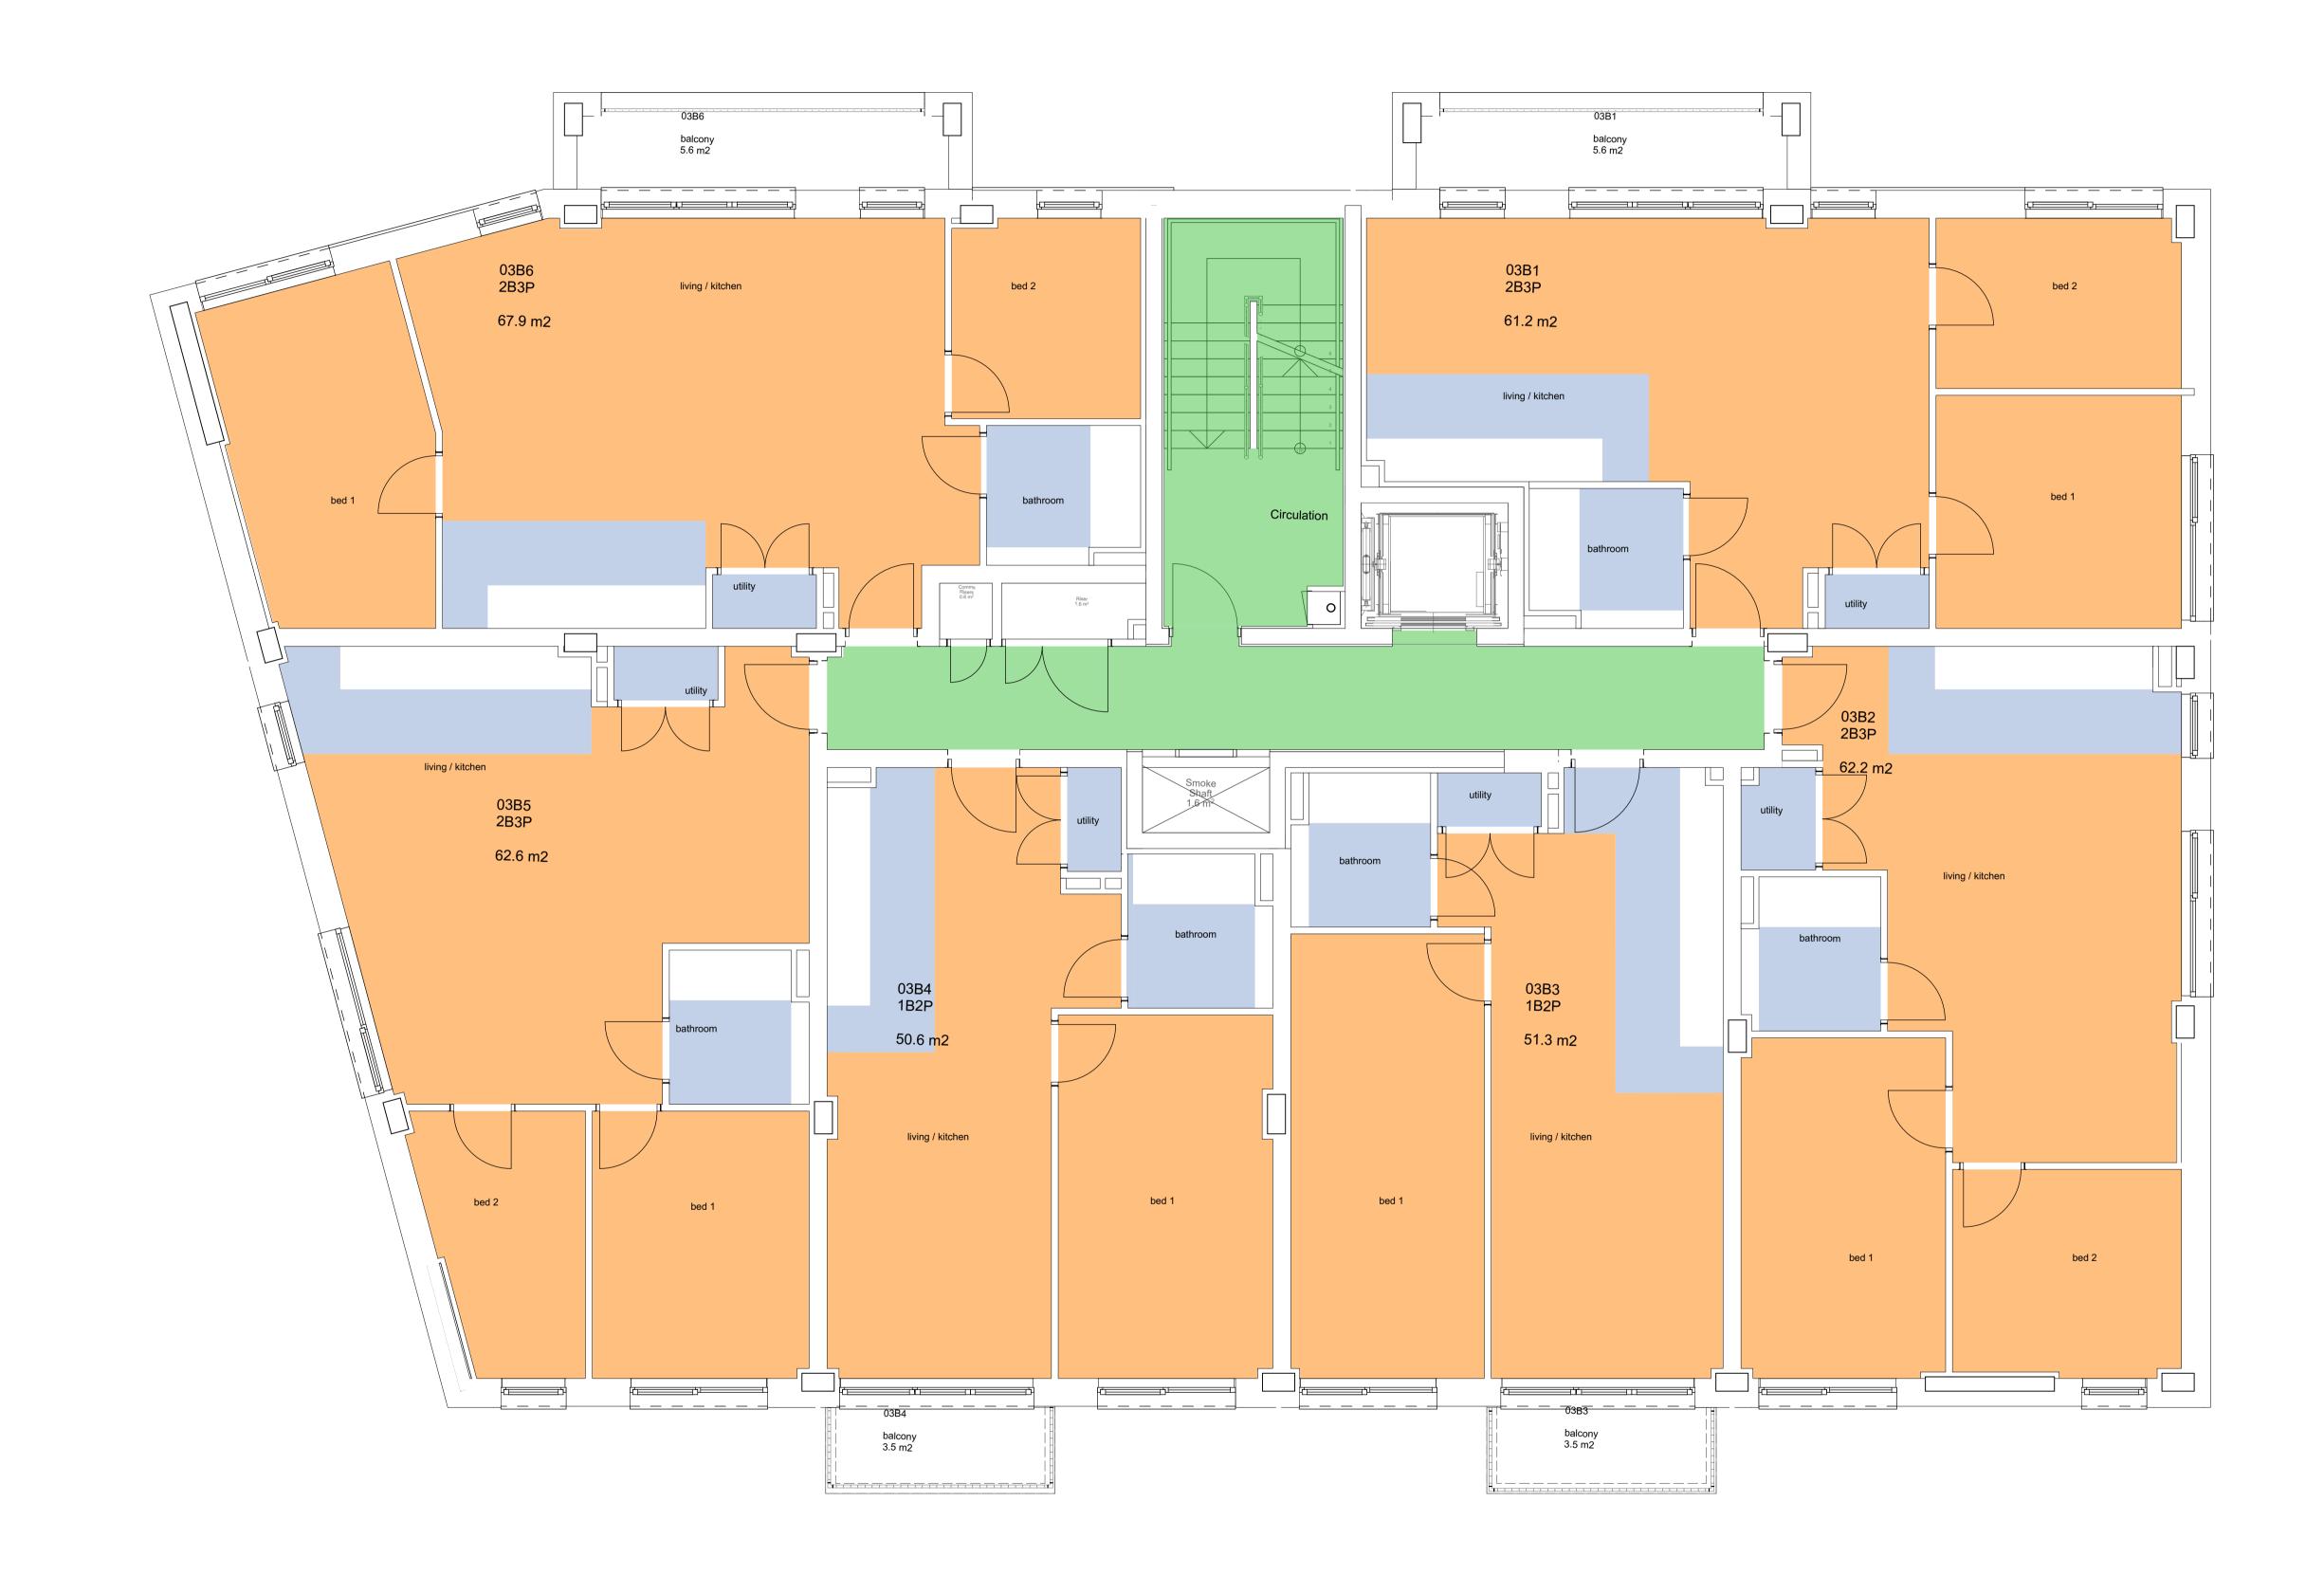

UKF- Genius carpet

| Project:      | Bletchley View North<br>100-331                                          |
|---------------|--------------------------------------------------------------------------|
| Status:       | CONSTRUCTION                                                             |
| Client:       | Winvic Construction Ltd                                                  |
| Sheet title:  | Floor finishes - 3rd to 5th Floor Plan A                                 |
| Scale:        | 1:50@A0                                                                  |
| Date:         | December 2022                                                            |
| Drawn:        | LD                                                                       |
| Checked:      | SD                                                                       |
| Ref:          | E21062-RGP-A-SL-DR-A-1703-C03                                            |
| 0203 327 0381 | ingham   Leicester<br>  0121 309 0071   0116 204 5800<br>sign@rg-p.co.uk |