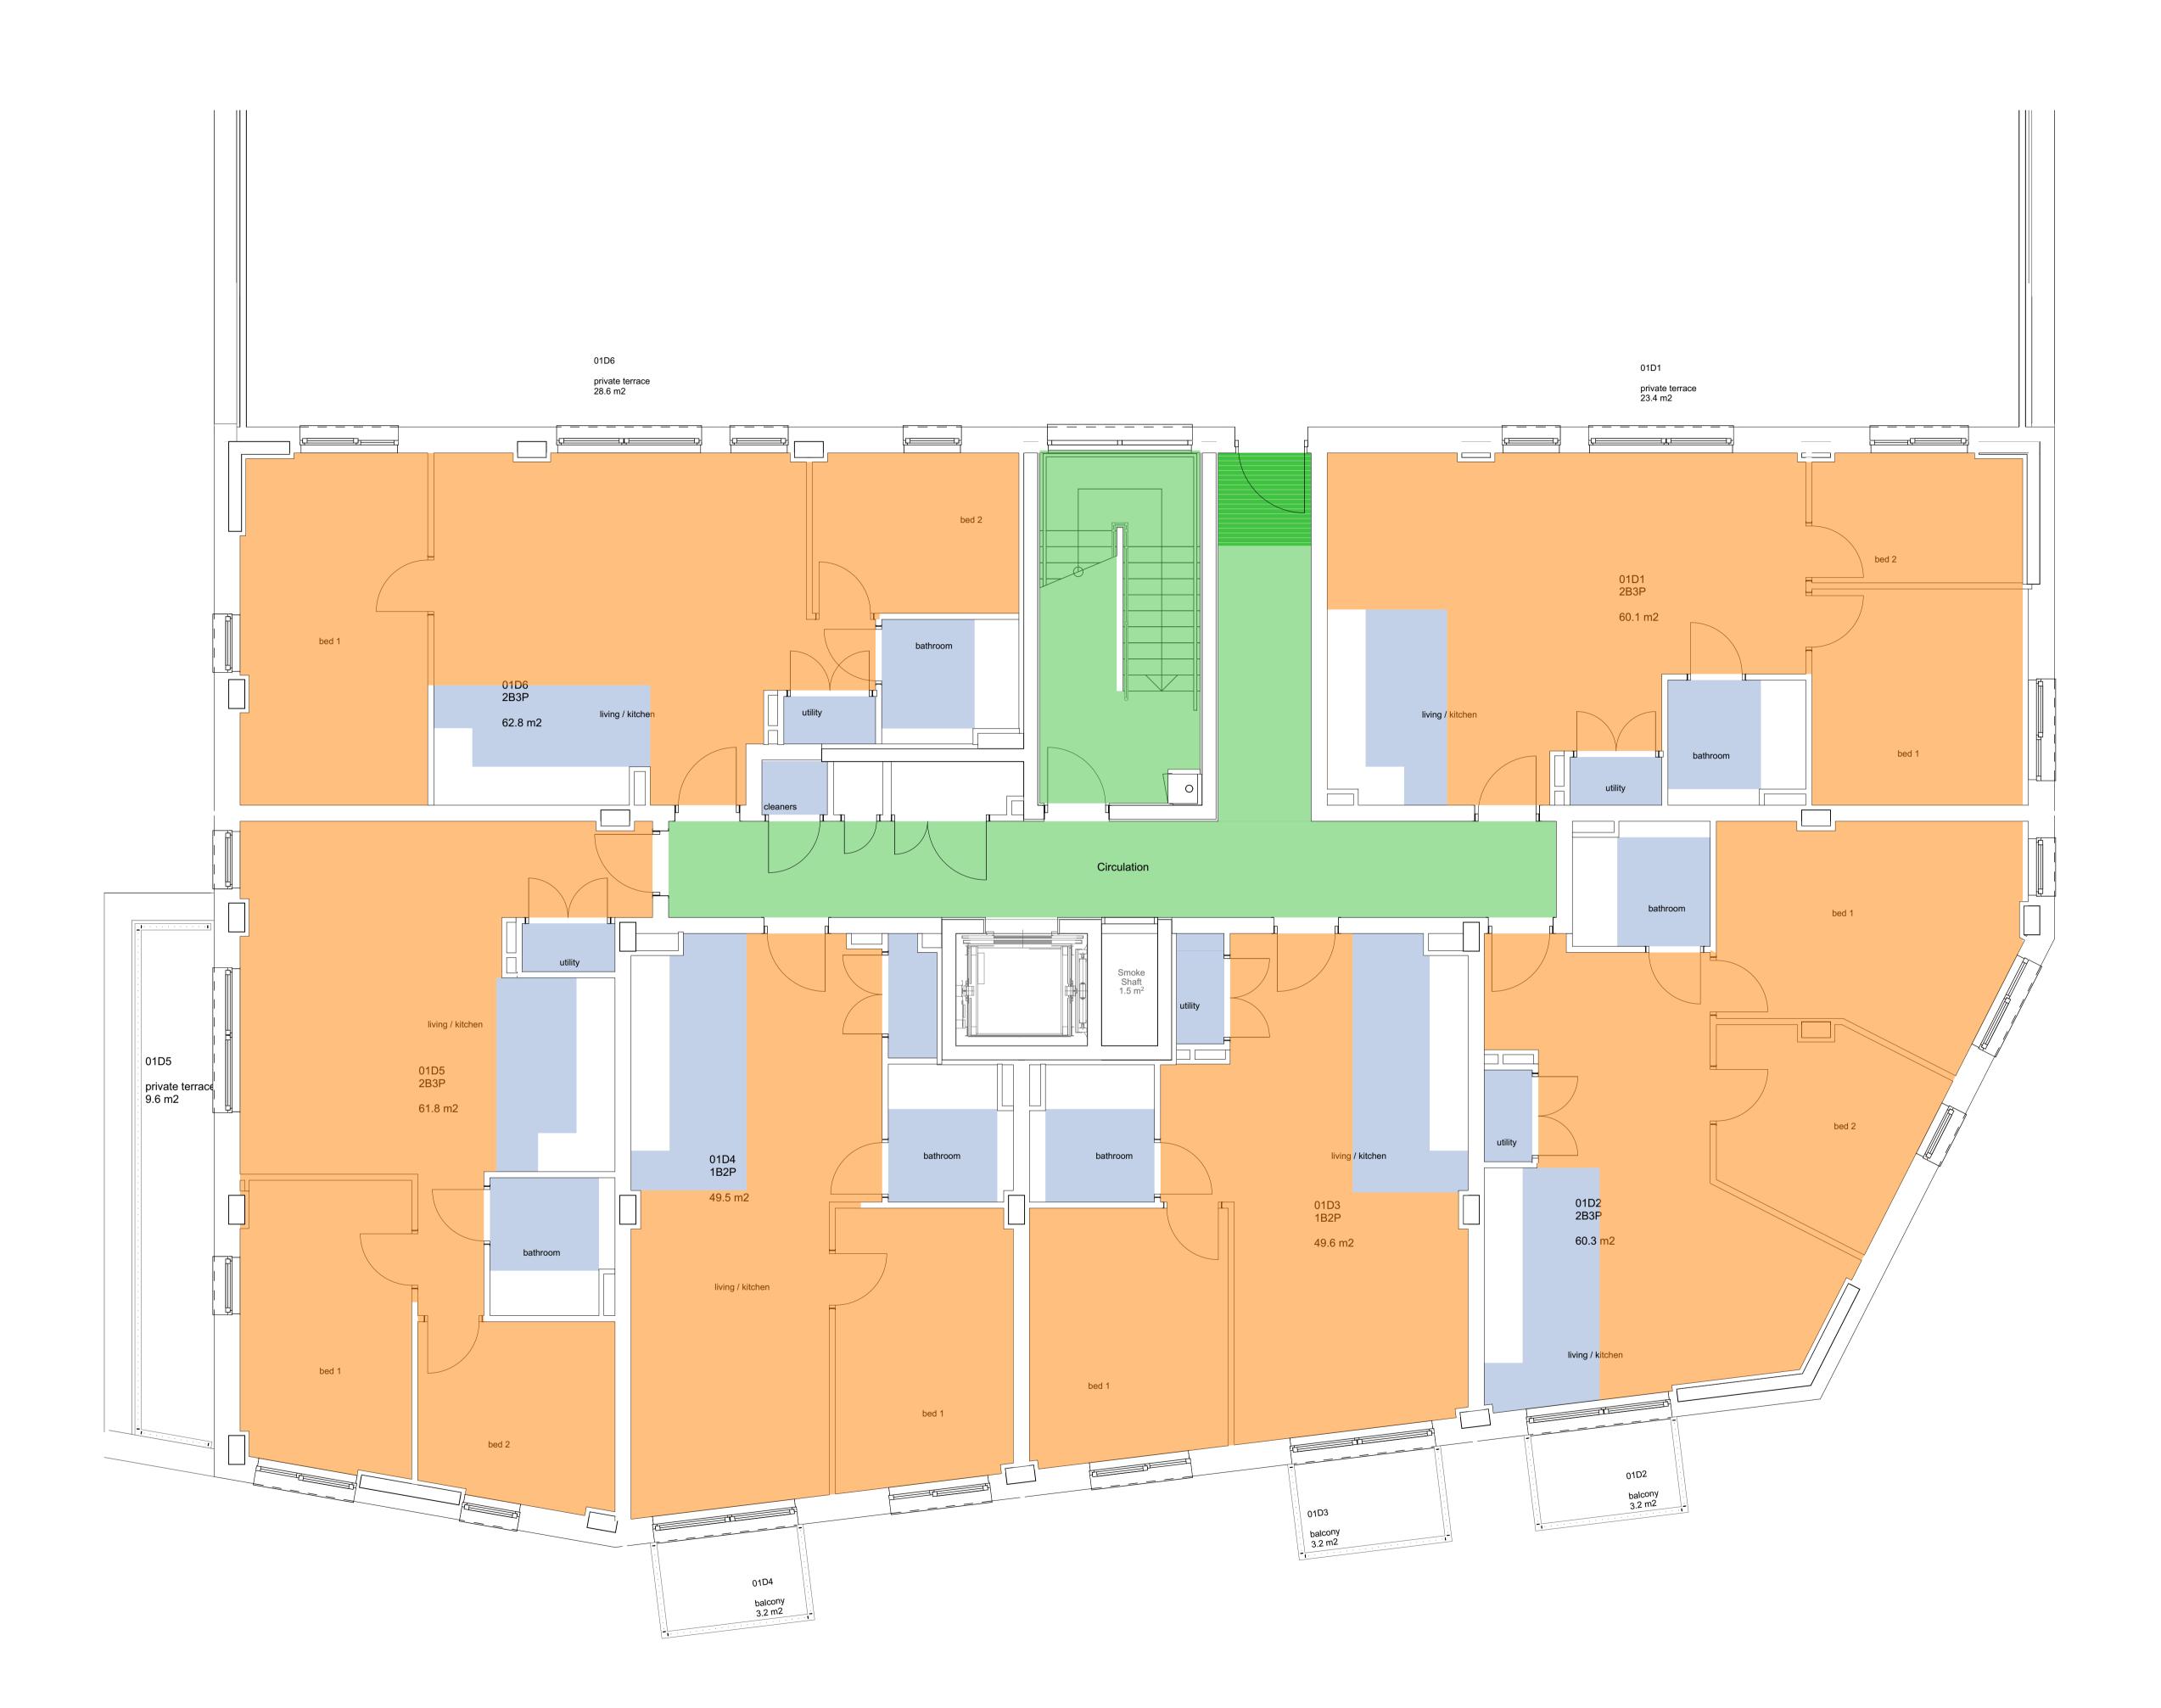

Revision:

C01 Construction issue C02 Floor Finish Updated according 13/02/23 NKZ THR

\_\_\_\_\_

Date: Drawn: Check:

21/12/22 LD SD

to Clients Comments, issued on 25th Jan.

### Floor Finish Key

Floor - Novolon/Polyflor sheet vinyl

| Project:              | Bletchley View South<br>100-331              |  |
|-----------------------|----------------------------------------------|--|
| Status:               | CONSTRUCTION                                 |  |
| Client:               | Winvic Construction Ltd                      |  |
| Sheet title:          | Floor Finishes - Second-Seventh Floor plan D |  |
| Scale:                | 1:50@A1                                      |  |
| Date:                 | 30/05/22                                     |  |
| Drawn:                | SD                                           |  |
| Checked:              | LD                                           |  |
| Ref:<br>London   Birm | E21062-RGP-D-SL-DR-A-4702-C02                |  |

London | Birmingham | Leicester 0203 327 0381 | 0121 309 0071 | 0116 204 5800 rg-p.co.uk · design@rg-p.co.uk

Revision:

C01 Construction issue

21/12/22 LD SD