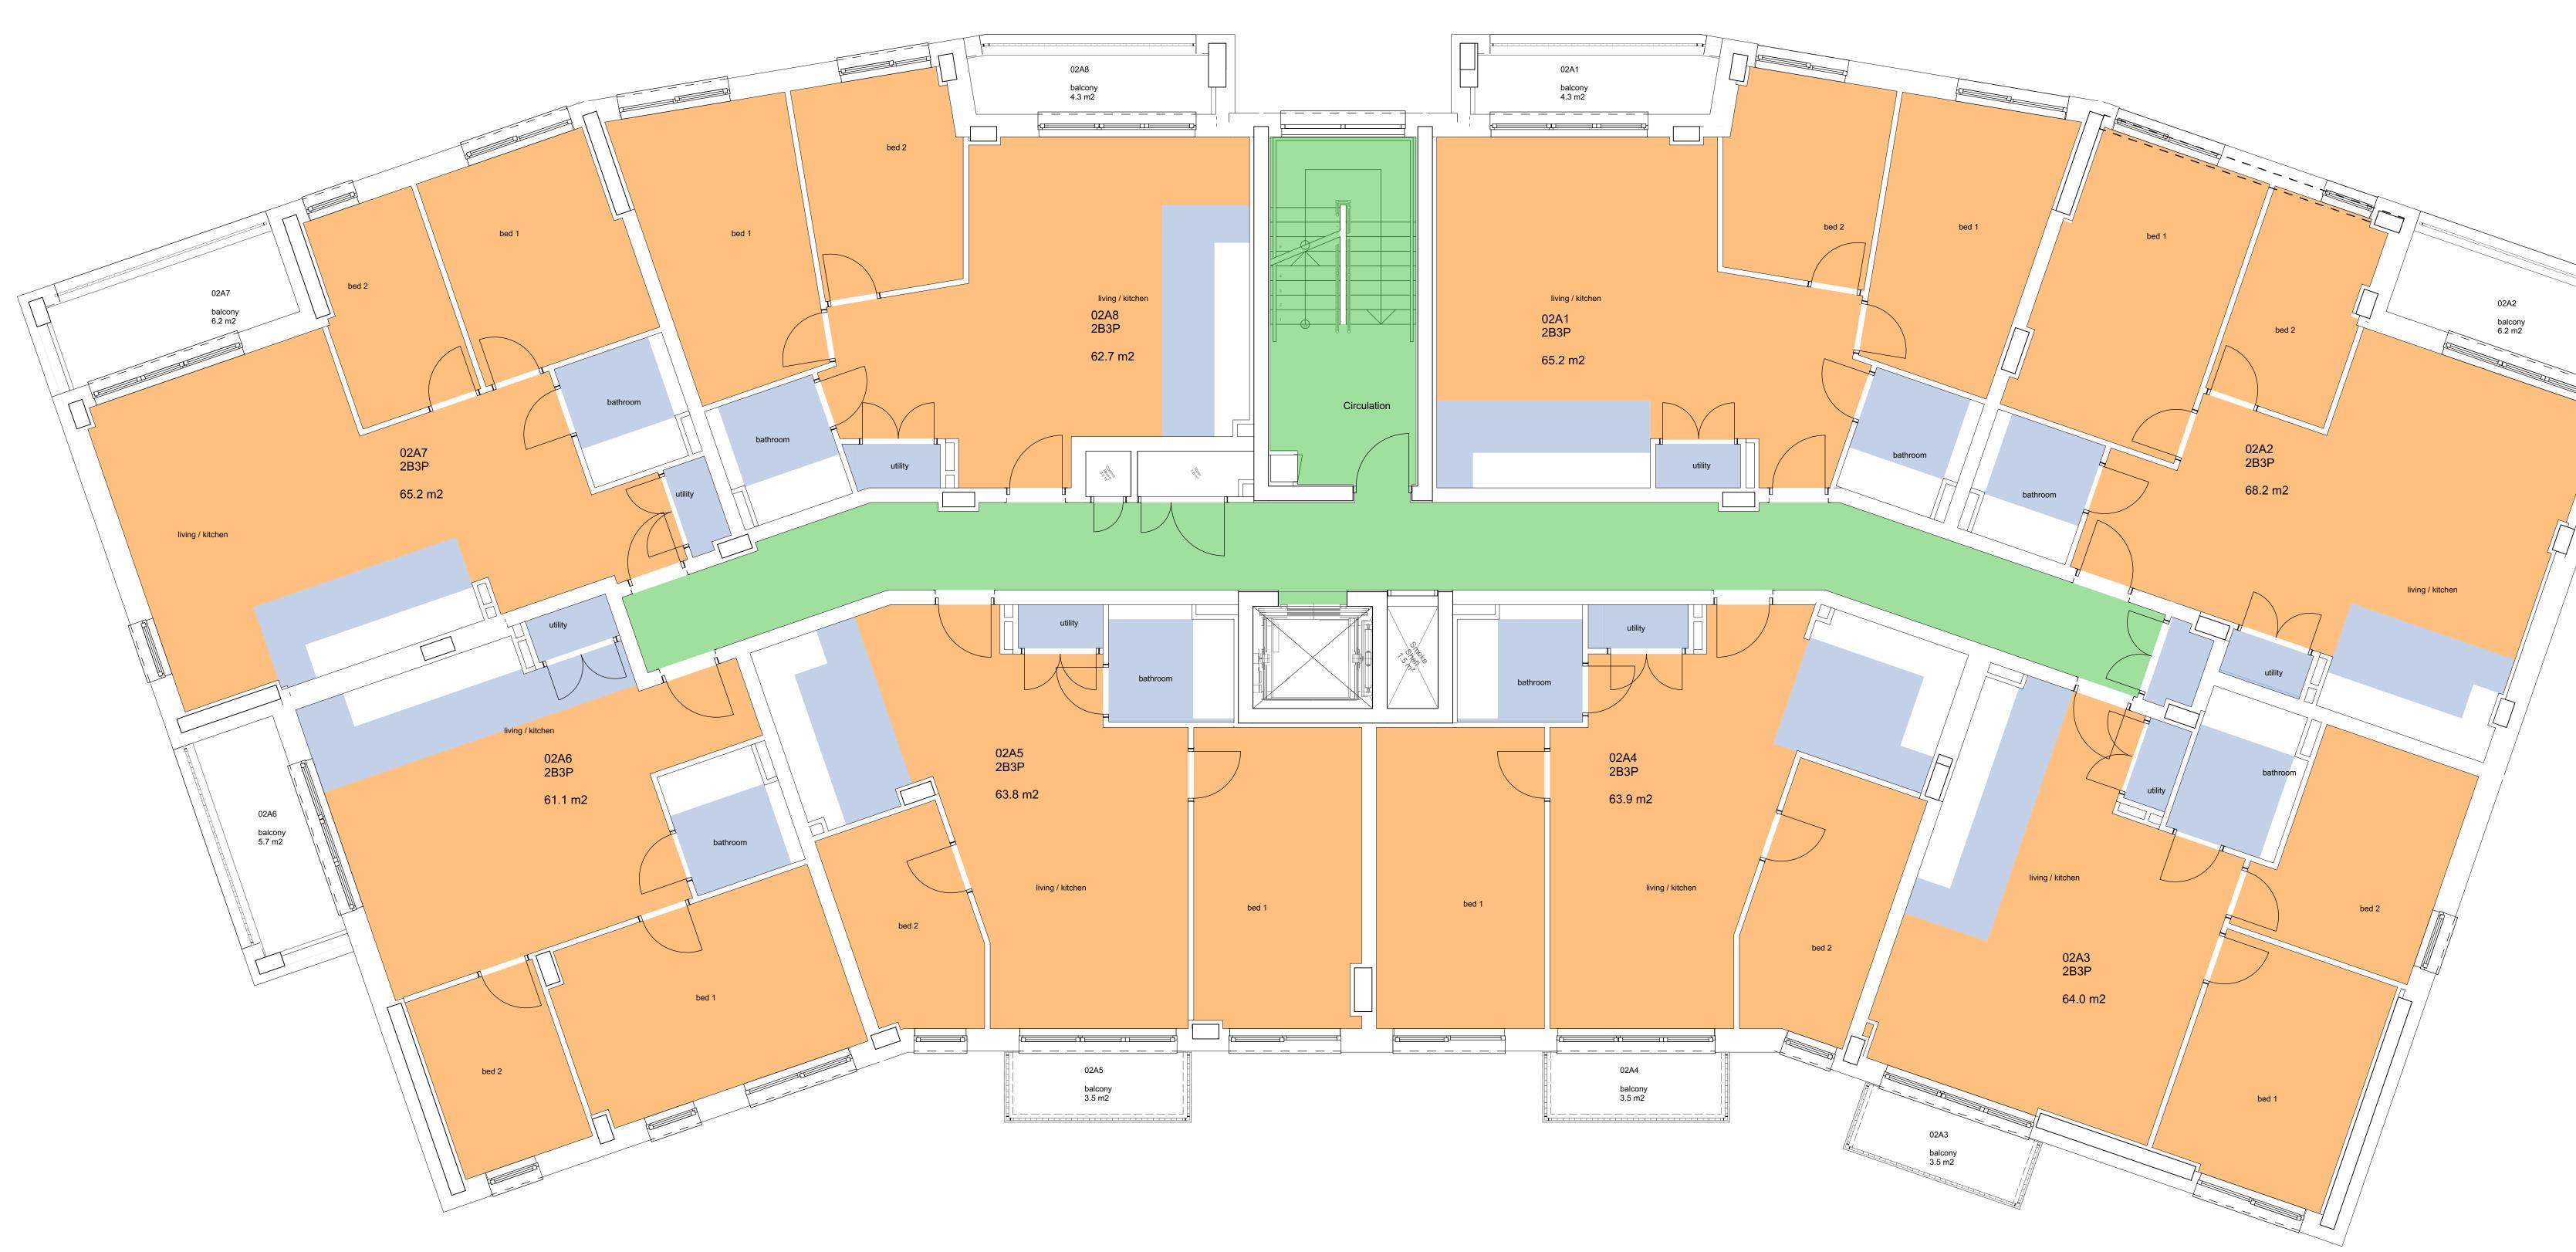

UKF- Genius carpet

| Project:                         | Bletchley View North<br>100-331                                                                                                                                                        |
|----------------------------------|----------------------------------------------------------------------------------------------------------------------------------------------------------------------------------------|
| Status:                          | CONSTRUCTION                                                                                                                                                                           |
| Client:                          | Winvic Construction Ltd                                                                                                                                                                |
| Sheet title:                     | Floor finishes - 2nd Floor Plan A                                                                                                                                                      |
| Scale:                           | 1:50@A0                                                                                                                                                                                |
| Date:                            | December 2022                                                                                                                                                                          |
| Drawn:                           | LD                                                                                                                                                                                     |
| Checked:                         | SD                                                                                                                                                                                     |
| Ref:                             | E21062-RGP-A-02-DR-A-1702-C02                                                                                                                                                          |
|                                  | ingham   Leicester<br>  0121 309 0071   0116 204 5800<br>ign@rg-p.co.uk                                                                                                                |
| In addition any mat              | pe constructed in strict accordance with building regulations.<br>erials, components and fixings in/or connected to a façade should be non-<br>op storey of the building is above 11m. |
| All allowed and the local sector | - sharehold an site. Do not could off this duration for any struction summaries                                                                                                        |