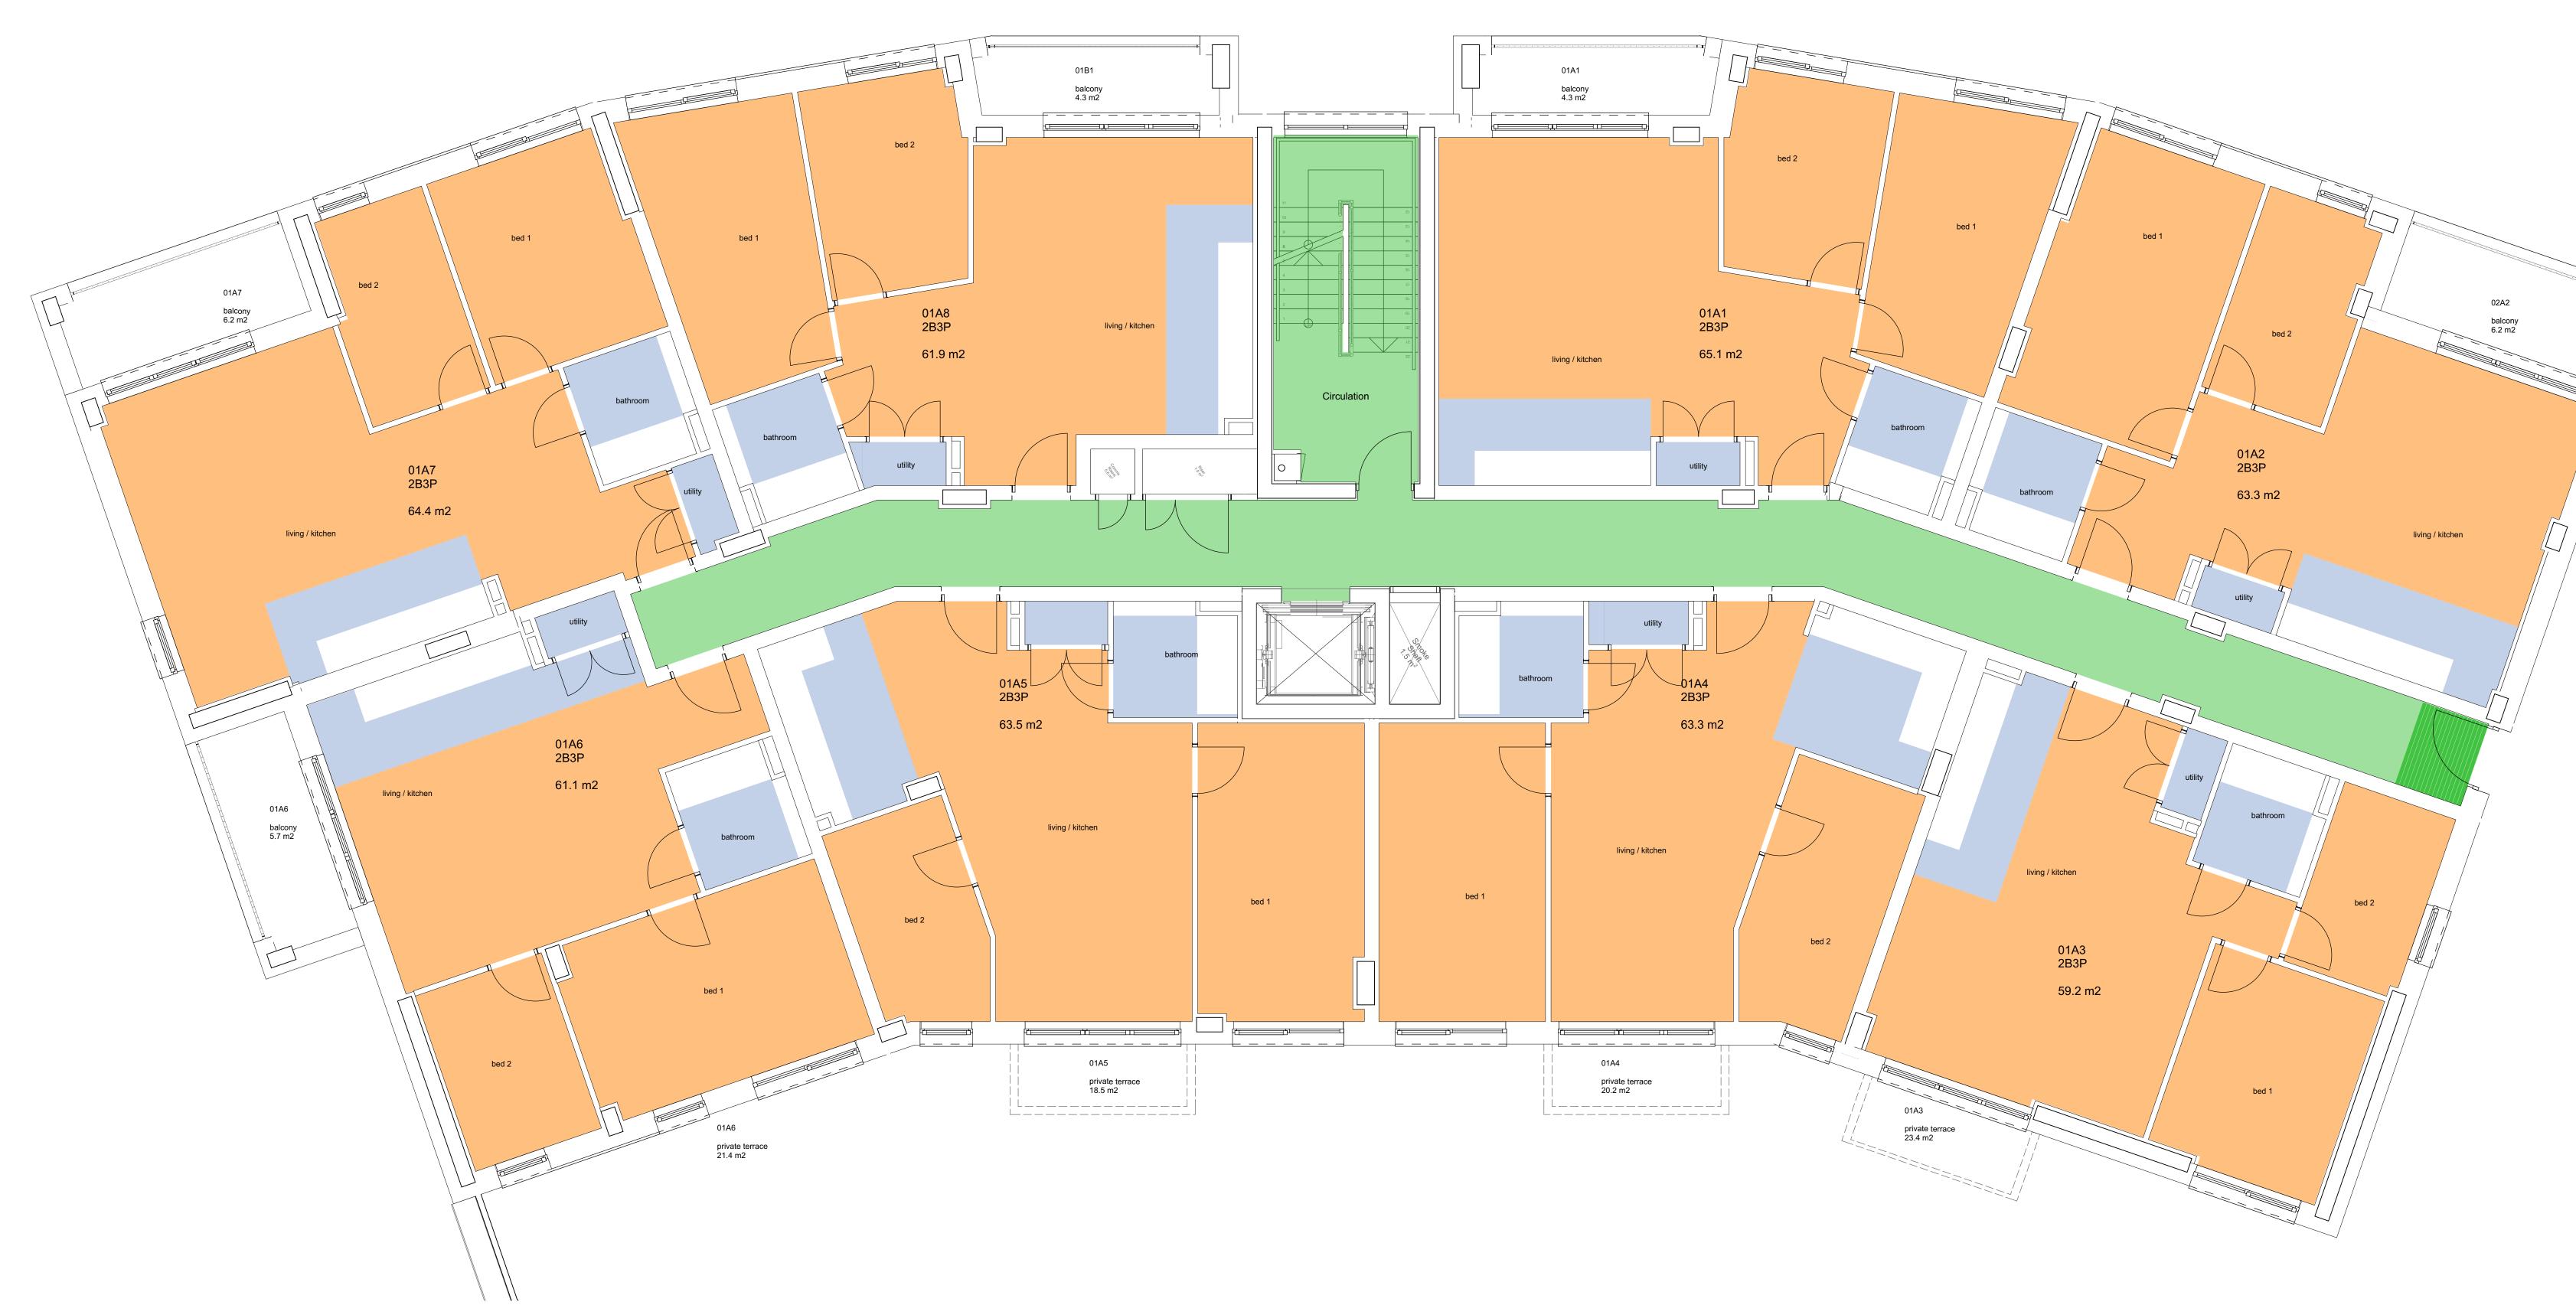

UKF- Genius carpet

| Project:      | Bletchley View North<br>100-331                                          |
|---------------|--------------------------------------------------------------------------|
| Status:       | CONSTRUCTION                                                             |
| Client:       | Winvic Construction Ltd                                                  |
| Sheet title:  | Floor finishes - First Floor Plan A                                      |
| Scale:        | 1:50@A0                                                                  |
| Date:         | December 2022                                                            |
| Drawn:        | LD                                                                       |
| Checked:      | SD                                                                       |
| Ref:          | E21062-RGP-A-01-DR-A-1701-C02                                            |
| 0203 327 0381 | ingham   Leicester<br>  0121 309 0071   0116 204 5800<br>sign@rg-p.co.uk |