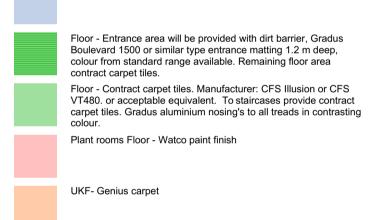

 $\wedge$ 

| Revision:              |  |
|------------------------|--|
| C01 Construction issue |  |

Drawn: Check: Date: 21/12/22 LD SD

Floor Finish Key Floor - Novolon/Polyflor sheet vinyl

Floor - Entrance area will be provided with dirt barrier, Gradus Boulevard 1500 or similar type entrance matting 1.2 m deep, colour from standard range available. Remaining floor area contract carpet tiles. Floor - Contract carpet tiles. Manufacturer: CFS Illusion or CFS VT480. or acceptable equivalent. To staircases provide contract carpet tiles. Gradus aluminium nosing's to all treads in contrasting colour. Plant rooms Floor - Watco paint finish