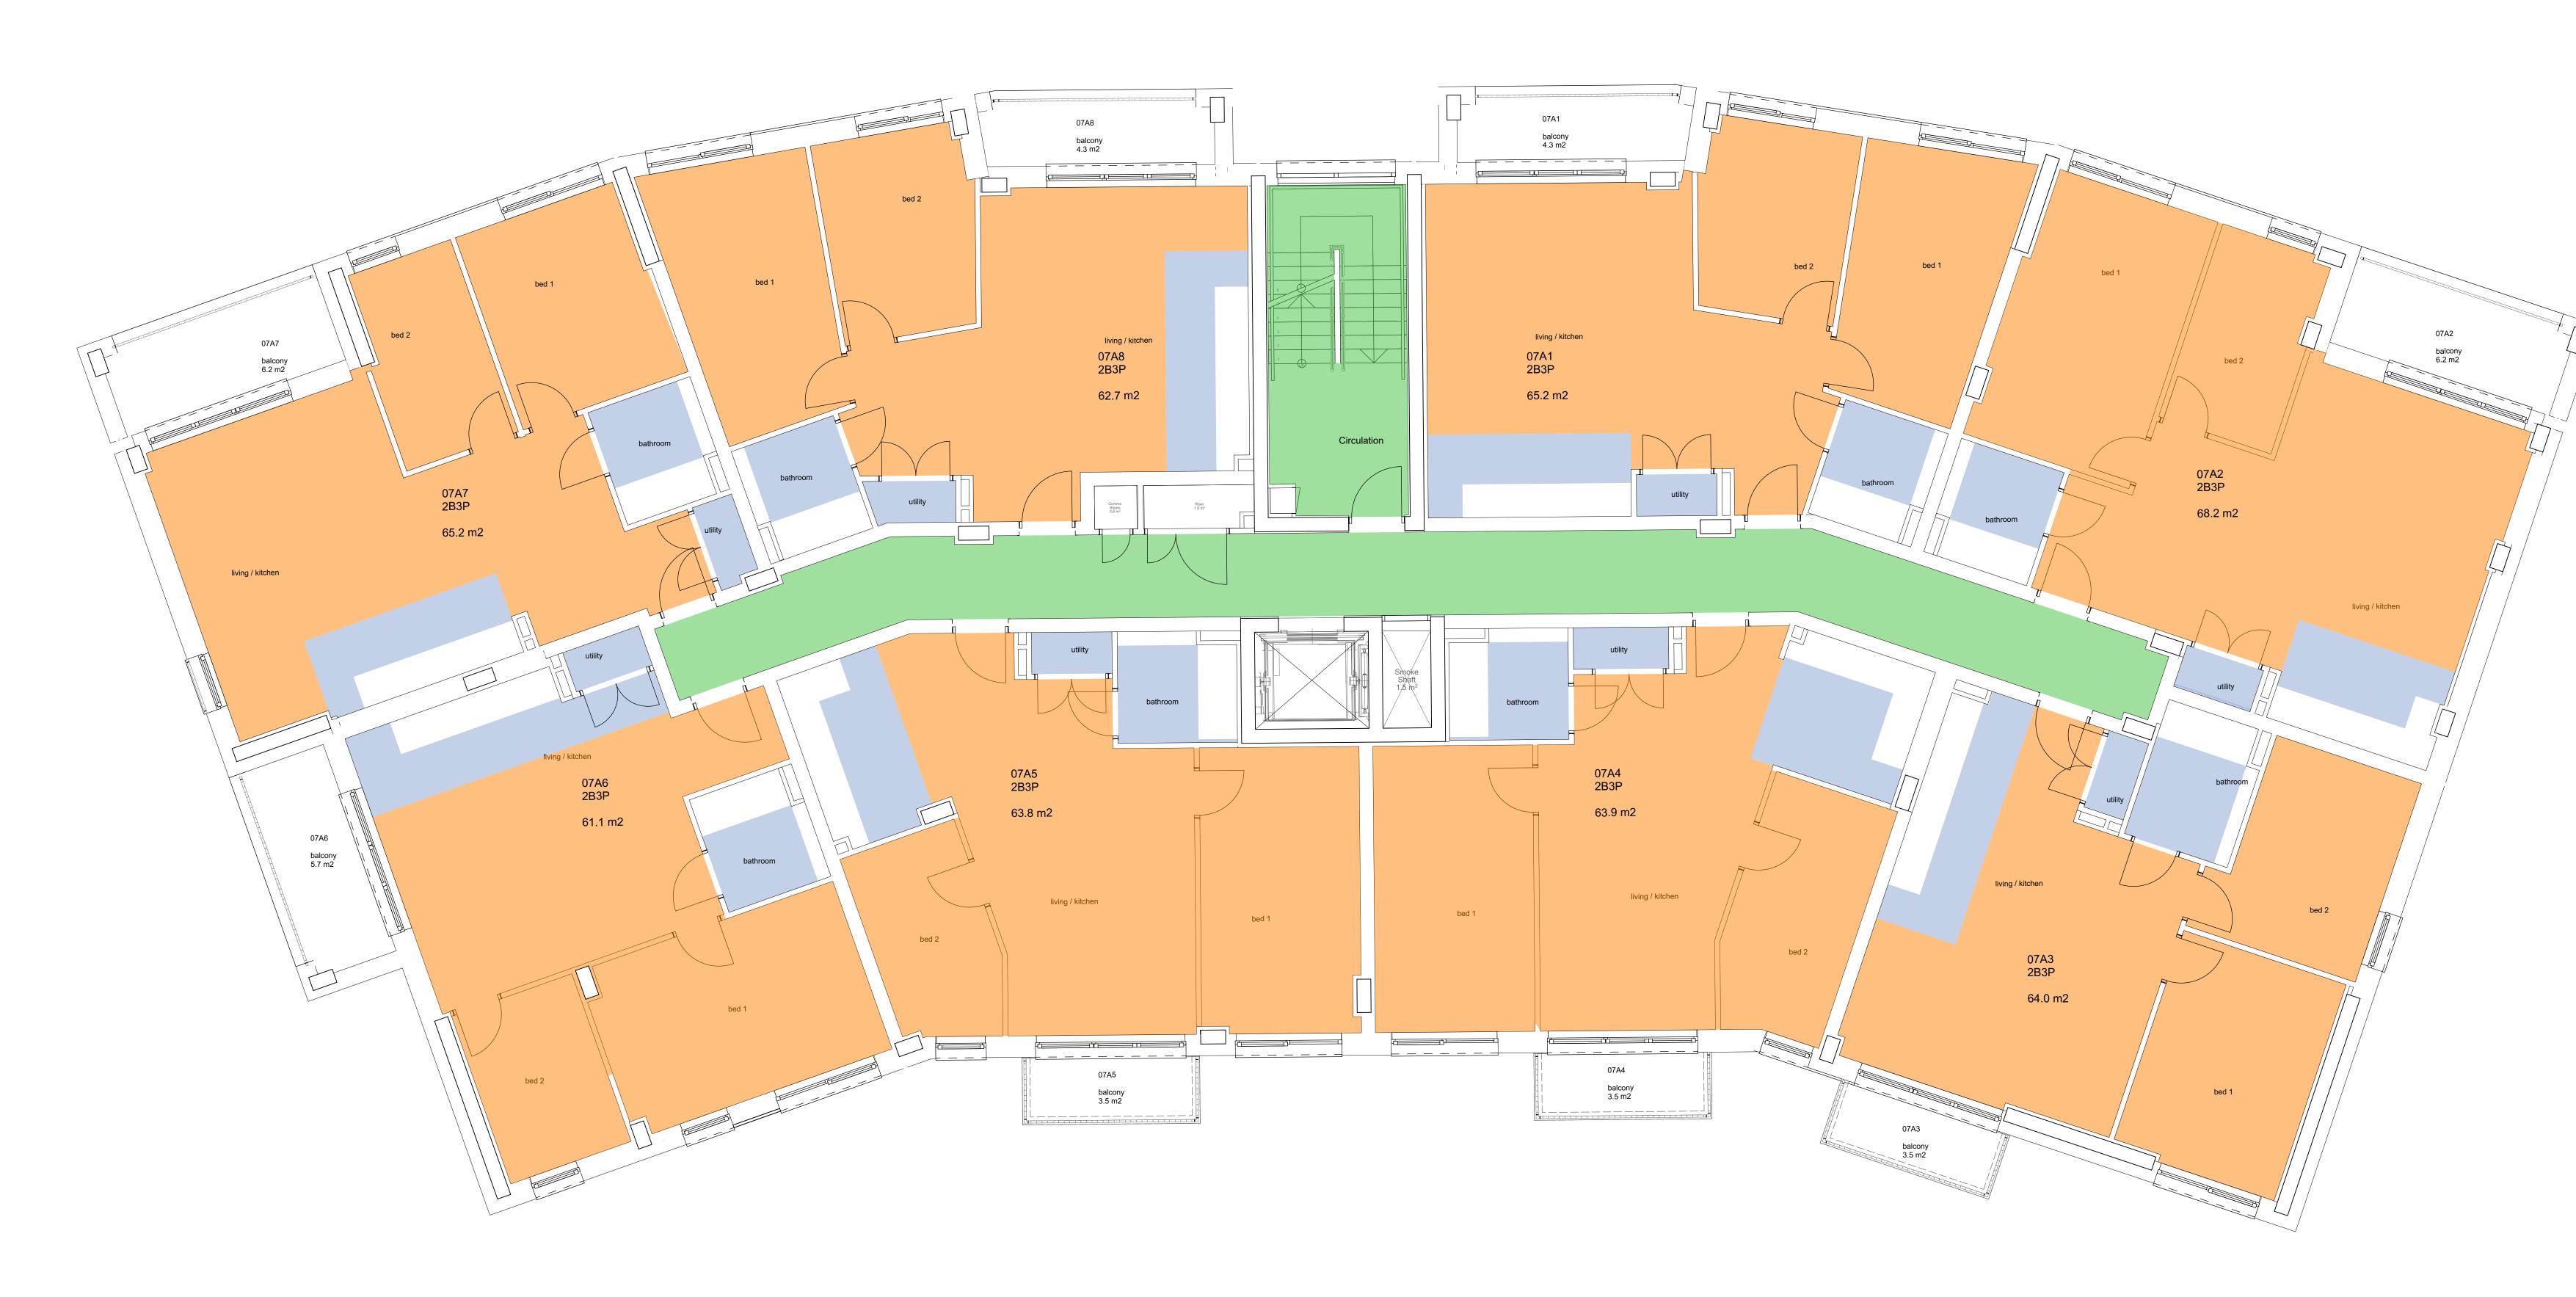

1

C01 First Issue

13/02/23 NKZ THR

Drawn: Check:

V

Floor Finish Key Floor - Novolon/Polyflor sheet vinyl

> Floor - Entrance area will be provided with dirt barrier, Gradus Boulevard 1500 or similar type entrance matting 1.2 m deep, colour from standard range available. Remaining floor area contract carpet tiles. Floor - Contract carpet tiles. Manufacturer: CFS Illusion or CFS VT480. or acceptable equivalent. To staircases provide contract carpet tiles. Gradus aluminium nosing's to all treads in contrasting colour. Plant rooms Floor - Watco paint finish

UKF- Genius carpet

| Project:      | Bletchley View North<br>100-331                                          |
|---------------|--------------------------------------------------------------------------|
| Status:       | CONSTRUCTION                                                             |
| Client:       | Winvic Construction Ltd                                                  |
| Sheet title:  | Floor finishes - 7th to 8th Floor Plan A                                 |
| Scale:        | 1:50@A0                                                                  |
| Date:         | February 2023                                                            |
| Drawn:        | NKZ                                                                      |
| Checked:      | THR                                                                      |
| Ref:          | E21062-RGP-A-SL-DR-A-1722-C01                                            |
| 0203 327 0381 | ingham   Leicester<br>  0121 309 0071   0116 204 5800<br>sign@rg-p.co.uk |