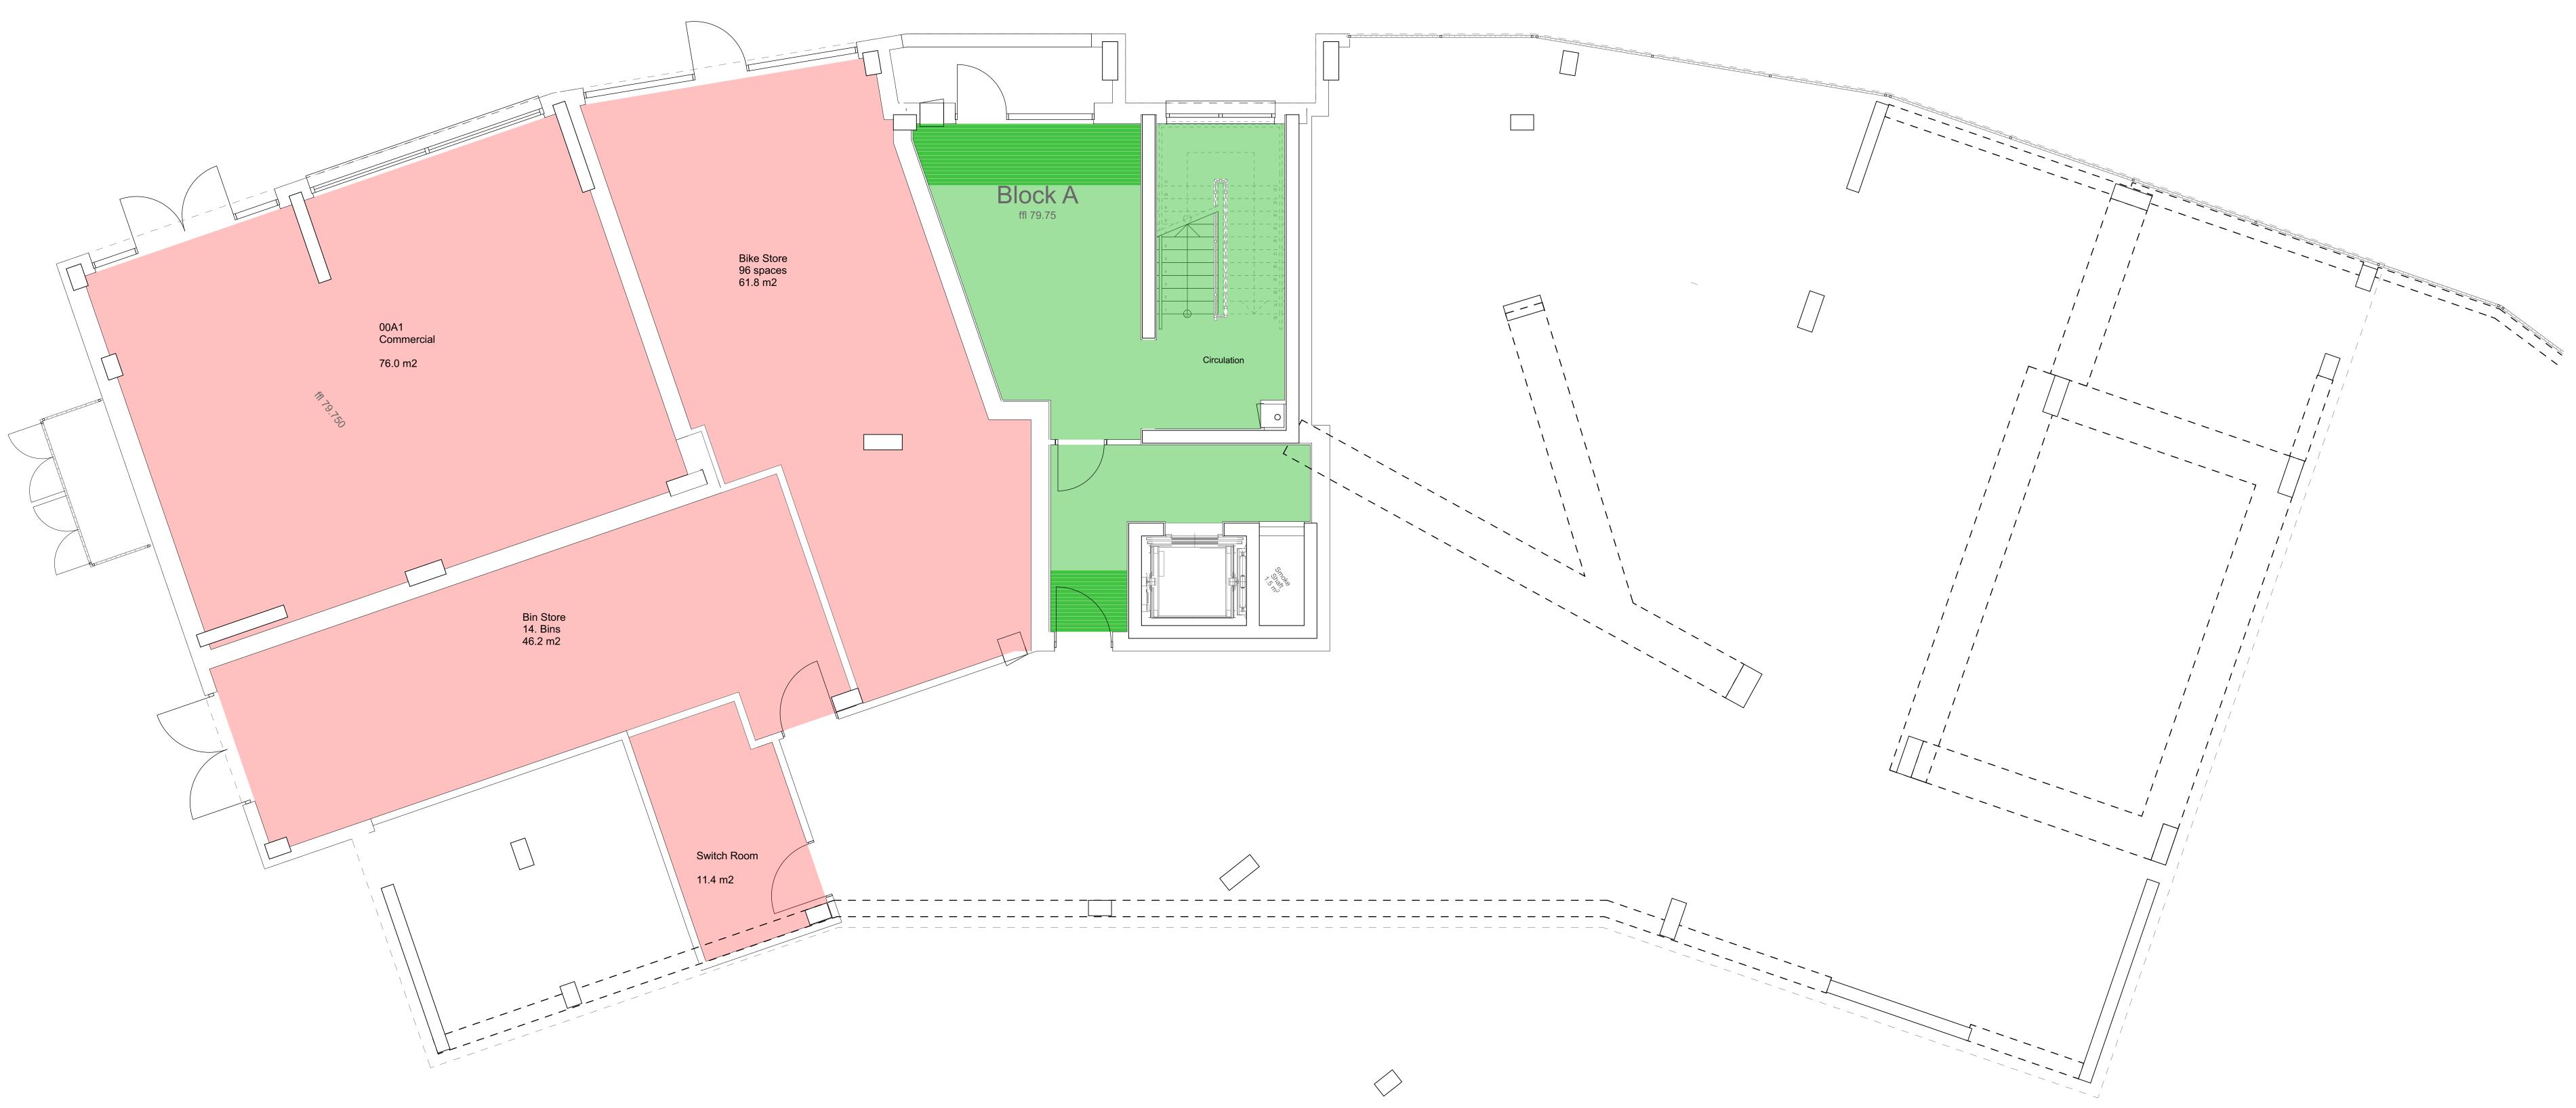

| Project:      | Bletchley View North<br>100-331                                          |
|---------------|--------------------------------------------------------------------------|
| Status:       | CONSTRUCTION                                                             |
| Client:       | Winvic Construction Ltd                                                  |
| Sheet title:  | Floor finishes - Ground Floor Plan A                                     |
| Scale:        | 1:50@A0                                                                  |
| Date:         | December 2022                                                            |
| Drawn:        | LD                                                                       |
| Checked:      | SD                                                                       |
| Ref:          | E21062-RGP-A-00-DR-A-1700-C01                                            |
| 0203 327 0381 | ingham   Leicester<br>  0121 309 0071   0116 204 5800<br>sign@rg-p.co.uk |