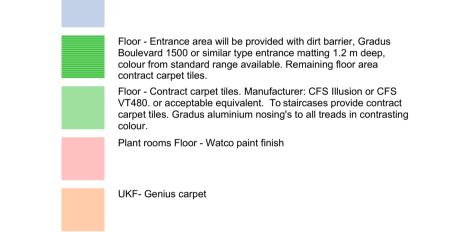

Floor - Novolon/Polyflor sheet vinyl

 Floor - Entrance area will be provided with dirt barrier, Gradus Boulevard 1500 or similar type entrance matting 1.2 m deep, colour from standard range available. Remaining floor area contract carpet tiles.
 Floor - Contract carpet tiles. Manufacturer: CFS Illusion or CFS VT480. or acceptable equivalent. To staircases provide contract carpet tiles. Gradus aluminium nosing's to all treads in contrasting colour.
 Plant rooms Floor - Watco paint non-slip grey finish