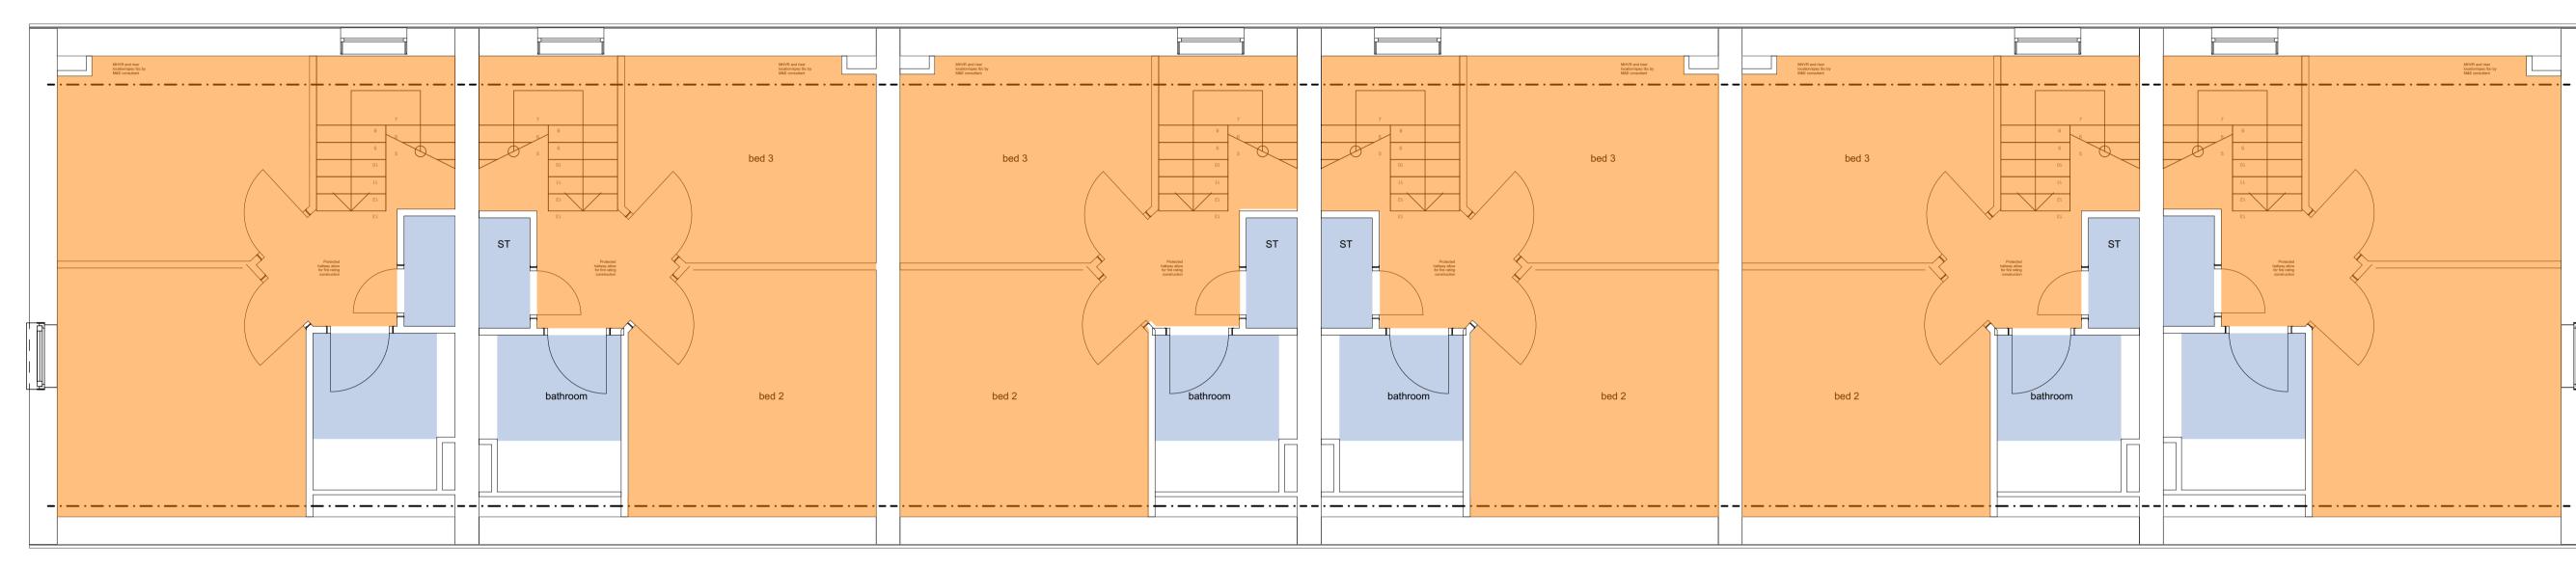

UKF- Genius carpet

| Project:                         | Bletchley View North<br>100-331                                                                                                                                                        |
|----------------------------------|----------------------------------------------------------------------------------------------------------------------------------------------------------------------------------------|
| Status:                          | CONSTRUCTION                                                                                                                                                                           |
| Client:                          | Winvic Construction Ltd                                                                                                                                                                |
| Sheet title:                     | Floor finishes - 2nd Floor Plan A                                                                                                                                                      |
| Scale:                           | 1:50@A0                                                                                                                                                                                |
| Date:                            | December 2022                                                                                                                                                                          |
| Drawn:                           | LD                                                                                                                                                                                     |
| Checked:                         | SD                                                                                                                                                                                     |
| Ref:                             | E21062-RGP-A-02-DR-A-1702-C02                                                                                                                                                          |
|                                  | ingham   Leicester<br>  0121 309 0071   0116 204 5800<br>ign@rg-p.co.uk                                                                                                                |
| In addition any mat              | pe constructed in strict accordance with building regulations.<br>erials, components and fixings in/or connected to a façade should be non-<br>op storey of the building is above 11m. |
| All allowed and the local sector | - sharehold an site. Do not could off this duration for any struction summaries                                                                                                        |

All dimensions to be checked on site. Do not scale off this drawing for construction purposes. This drawing is the copyright of the Architect, and not to be reproduced without their permission. Ordnance Survey map information reproduced with permission of HMSO Crown Copyright reserved. rg+p Ltd. Trading as rg+p