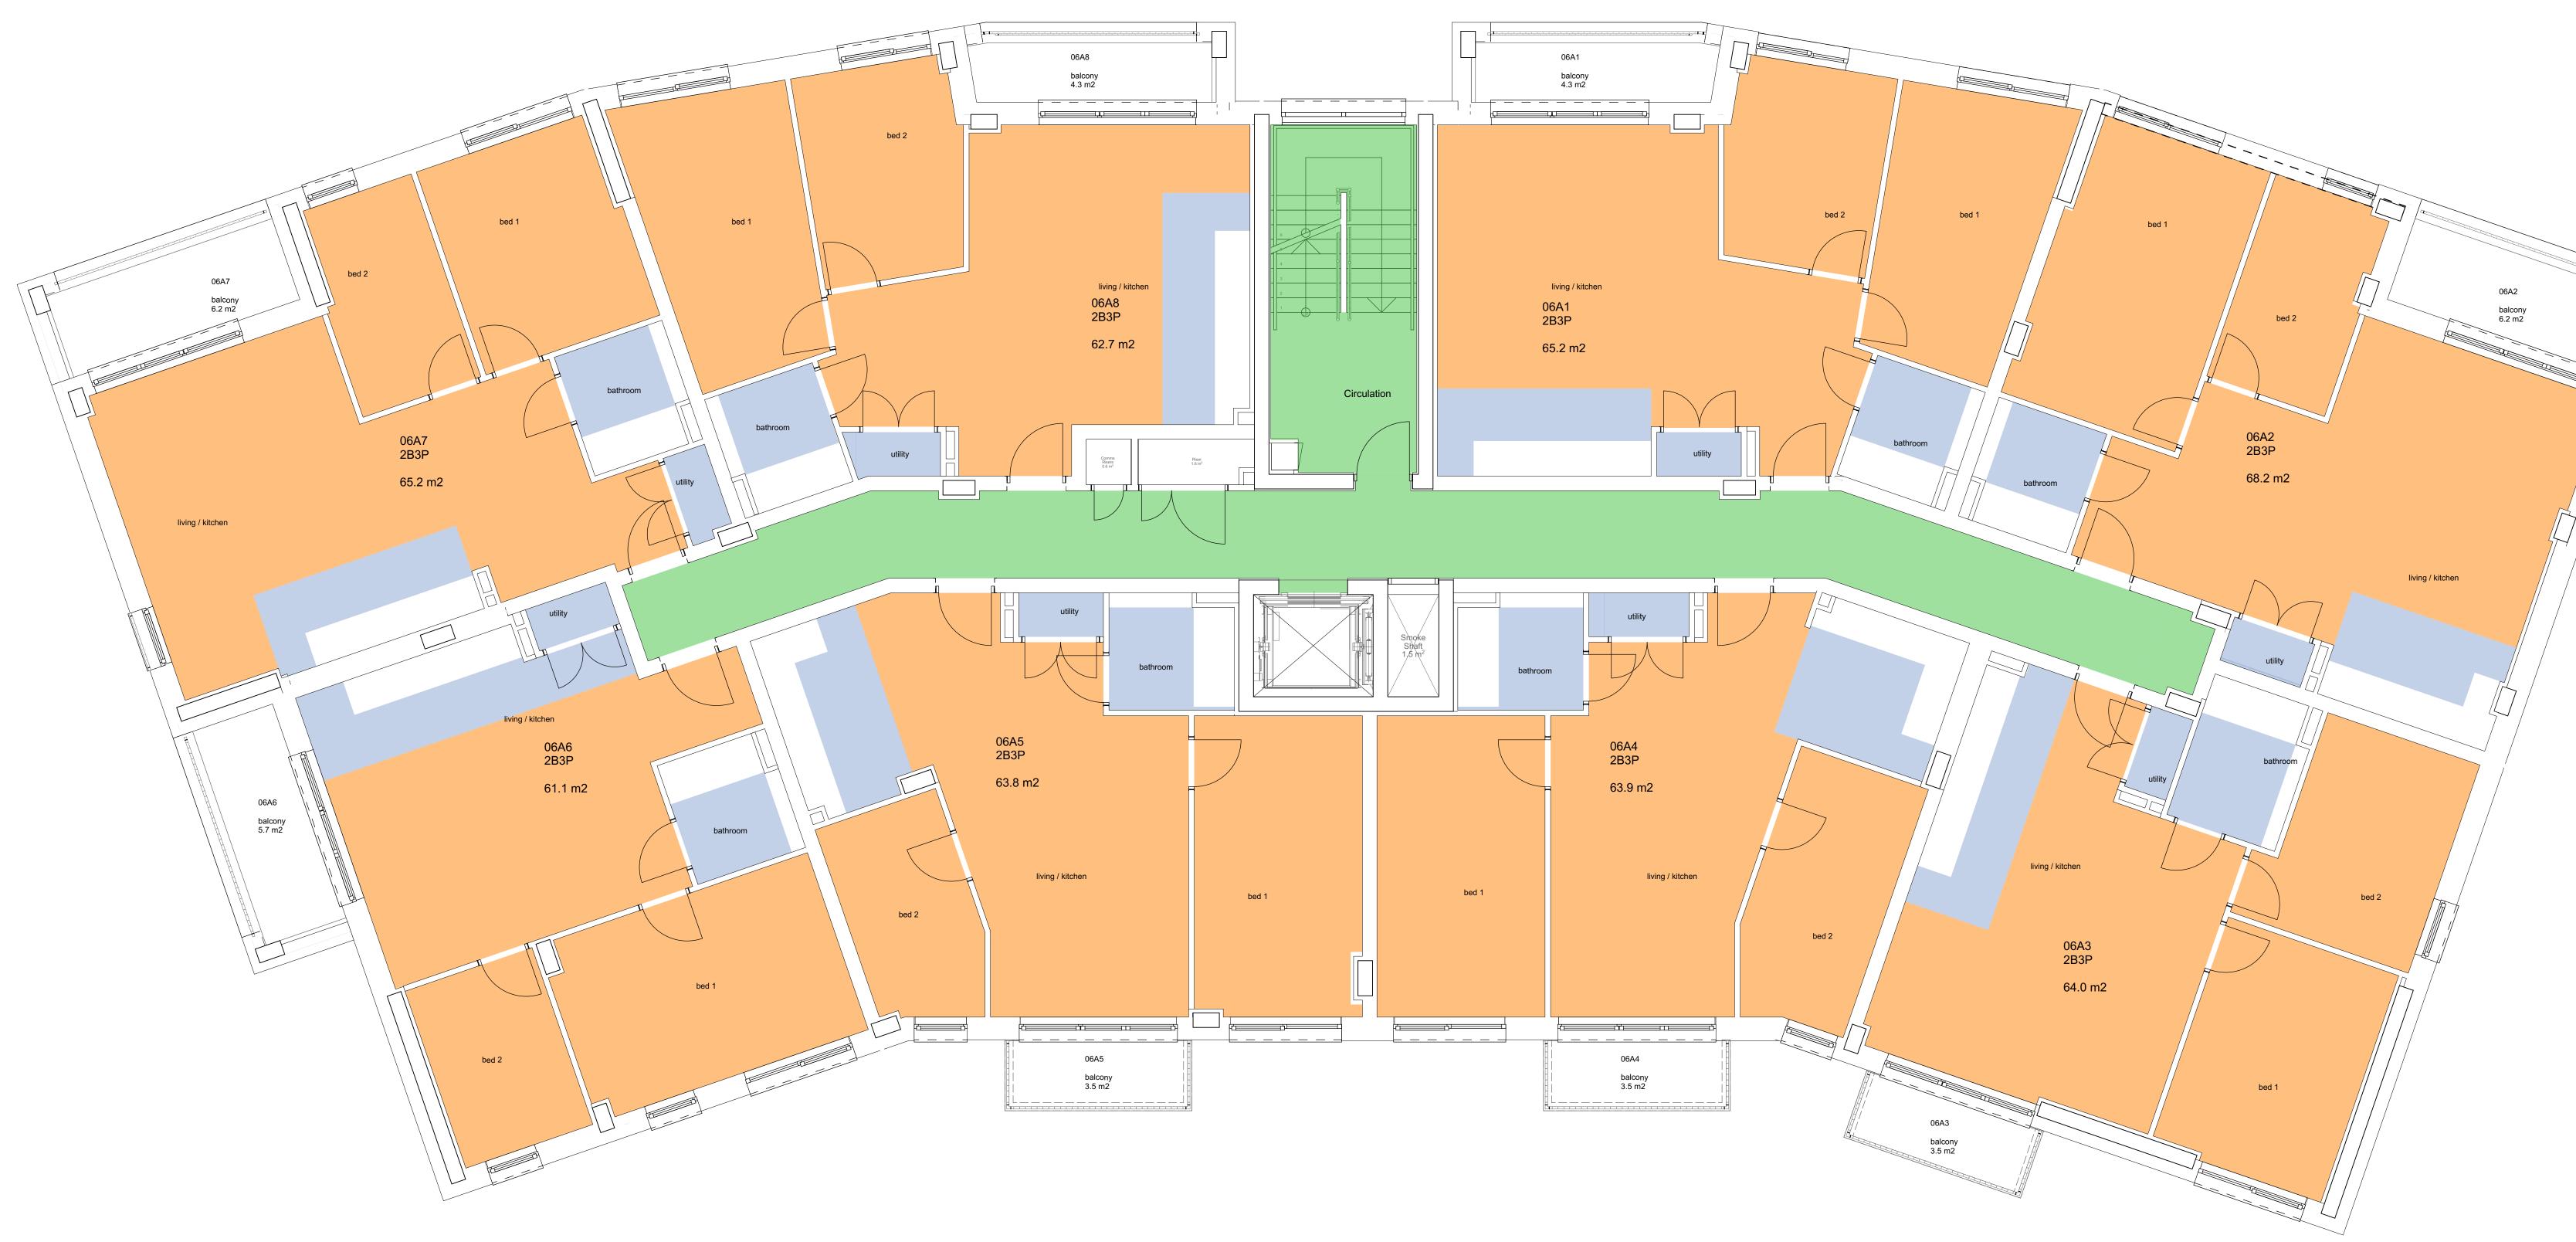

UKF- Genius carpet

| Project:           | Bletchley View North<br>100-331                                                                                                                                                          |
|--------------------|------------------------------------------------------------------------------------------------------------------------------------------------------------------------------------------|
| Status:            | CONSTRUCTION                                                                                                                                                                             |
| Client:            | Winvic Construction Ltd                                                                                                                                                                  |
| Sheet title:       | Floor finishes - 6th Floor Plan A                                                                                                                                                        |
| Scale:             | 1:50@A0                                                                                                                                                                                  |
| Date:              | February 2023                                                                                                                                                                            |
| Drawn:             | NKZ                                                                                                                                                                                      |
| Checked:           | THR                                                                                                                                                                                      |
| Ref:               | E21062-RGP-A-06-DR-A-1721-C02                                                                                                                                                            |
| 0203 327 0381      | ningham   Leicester<br>  0121 309 0071   0116 204 5800<br>sign@rg-p.co.uk                                                                                                                |
| In addition any ma | be constructed in strict accordance with building regulations.<br>terials, components and fixings in/or connected to a façade should be non-<br>top storey of the building is above 11m. |
|                    |                                                                                                                                                                                          |

All dimensions to be checked on site. Do not scale off this drawing for construction purposes. This drawing is the copyright of the Architect, and not to be reproduced without their permission. Ordnance Survey map information reproduced with permission of HMSO Crown Copyright reserved. rg+p Ltd. Trading as rg+p