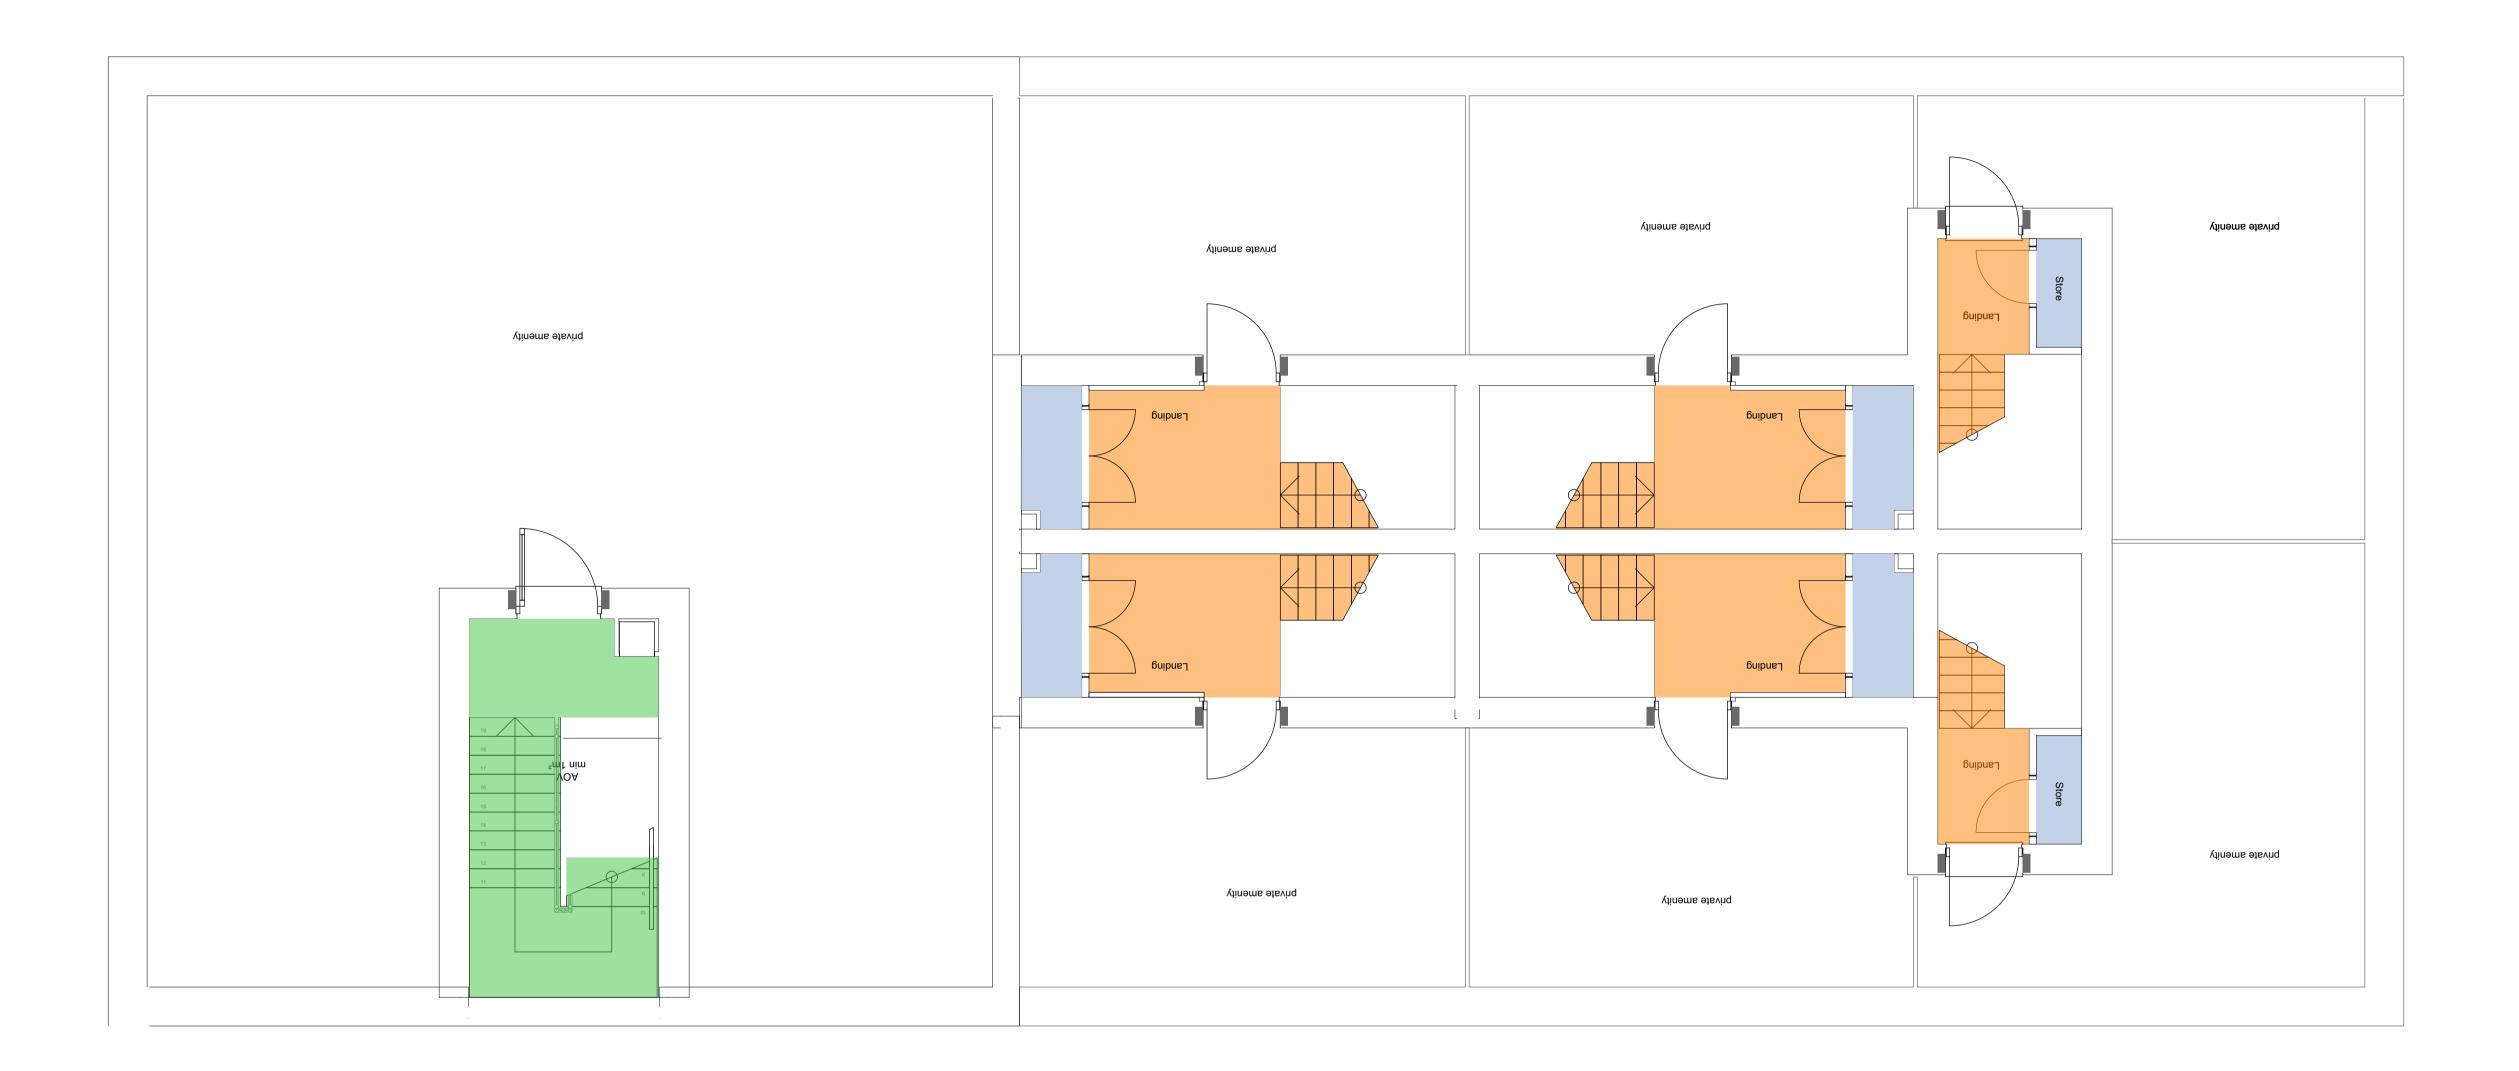

Plant rooms Floor - Watco paint finish

UKF- Genius carpet

Checked: THR

\_\_\_\_\_

Ref:

E21062-RGP-F-01-DR-A-6701-C03

Notes All designs should be constructed in strict accordance with building regulations. In addition any materials, components and fixings in/or connected to a façade should be non-combustible if the top storey of the building is above 11m. All dimensions to be checked on site. Do not scale off this drawing for construction purposes. This drawing is the copyright of the Architect, and not to be reproduced without their permission. Ordnance Survey map information reproduced with permission of HMSO Crown Copyright reserved. rg+p Ltd. Trading as rg+p