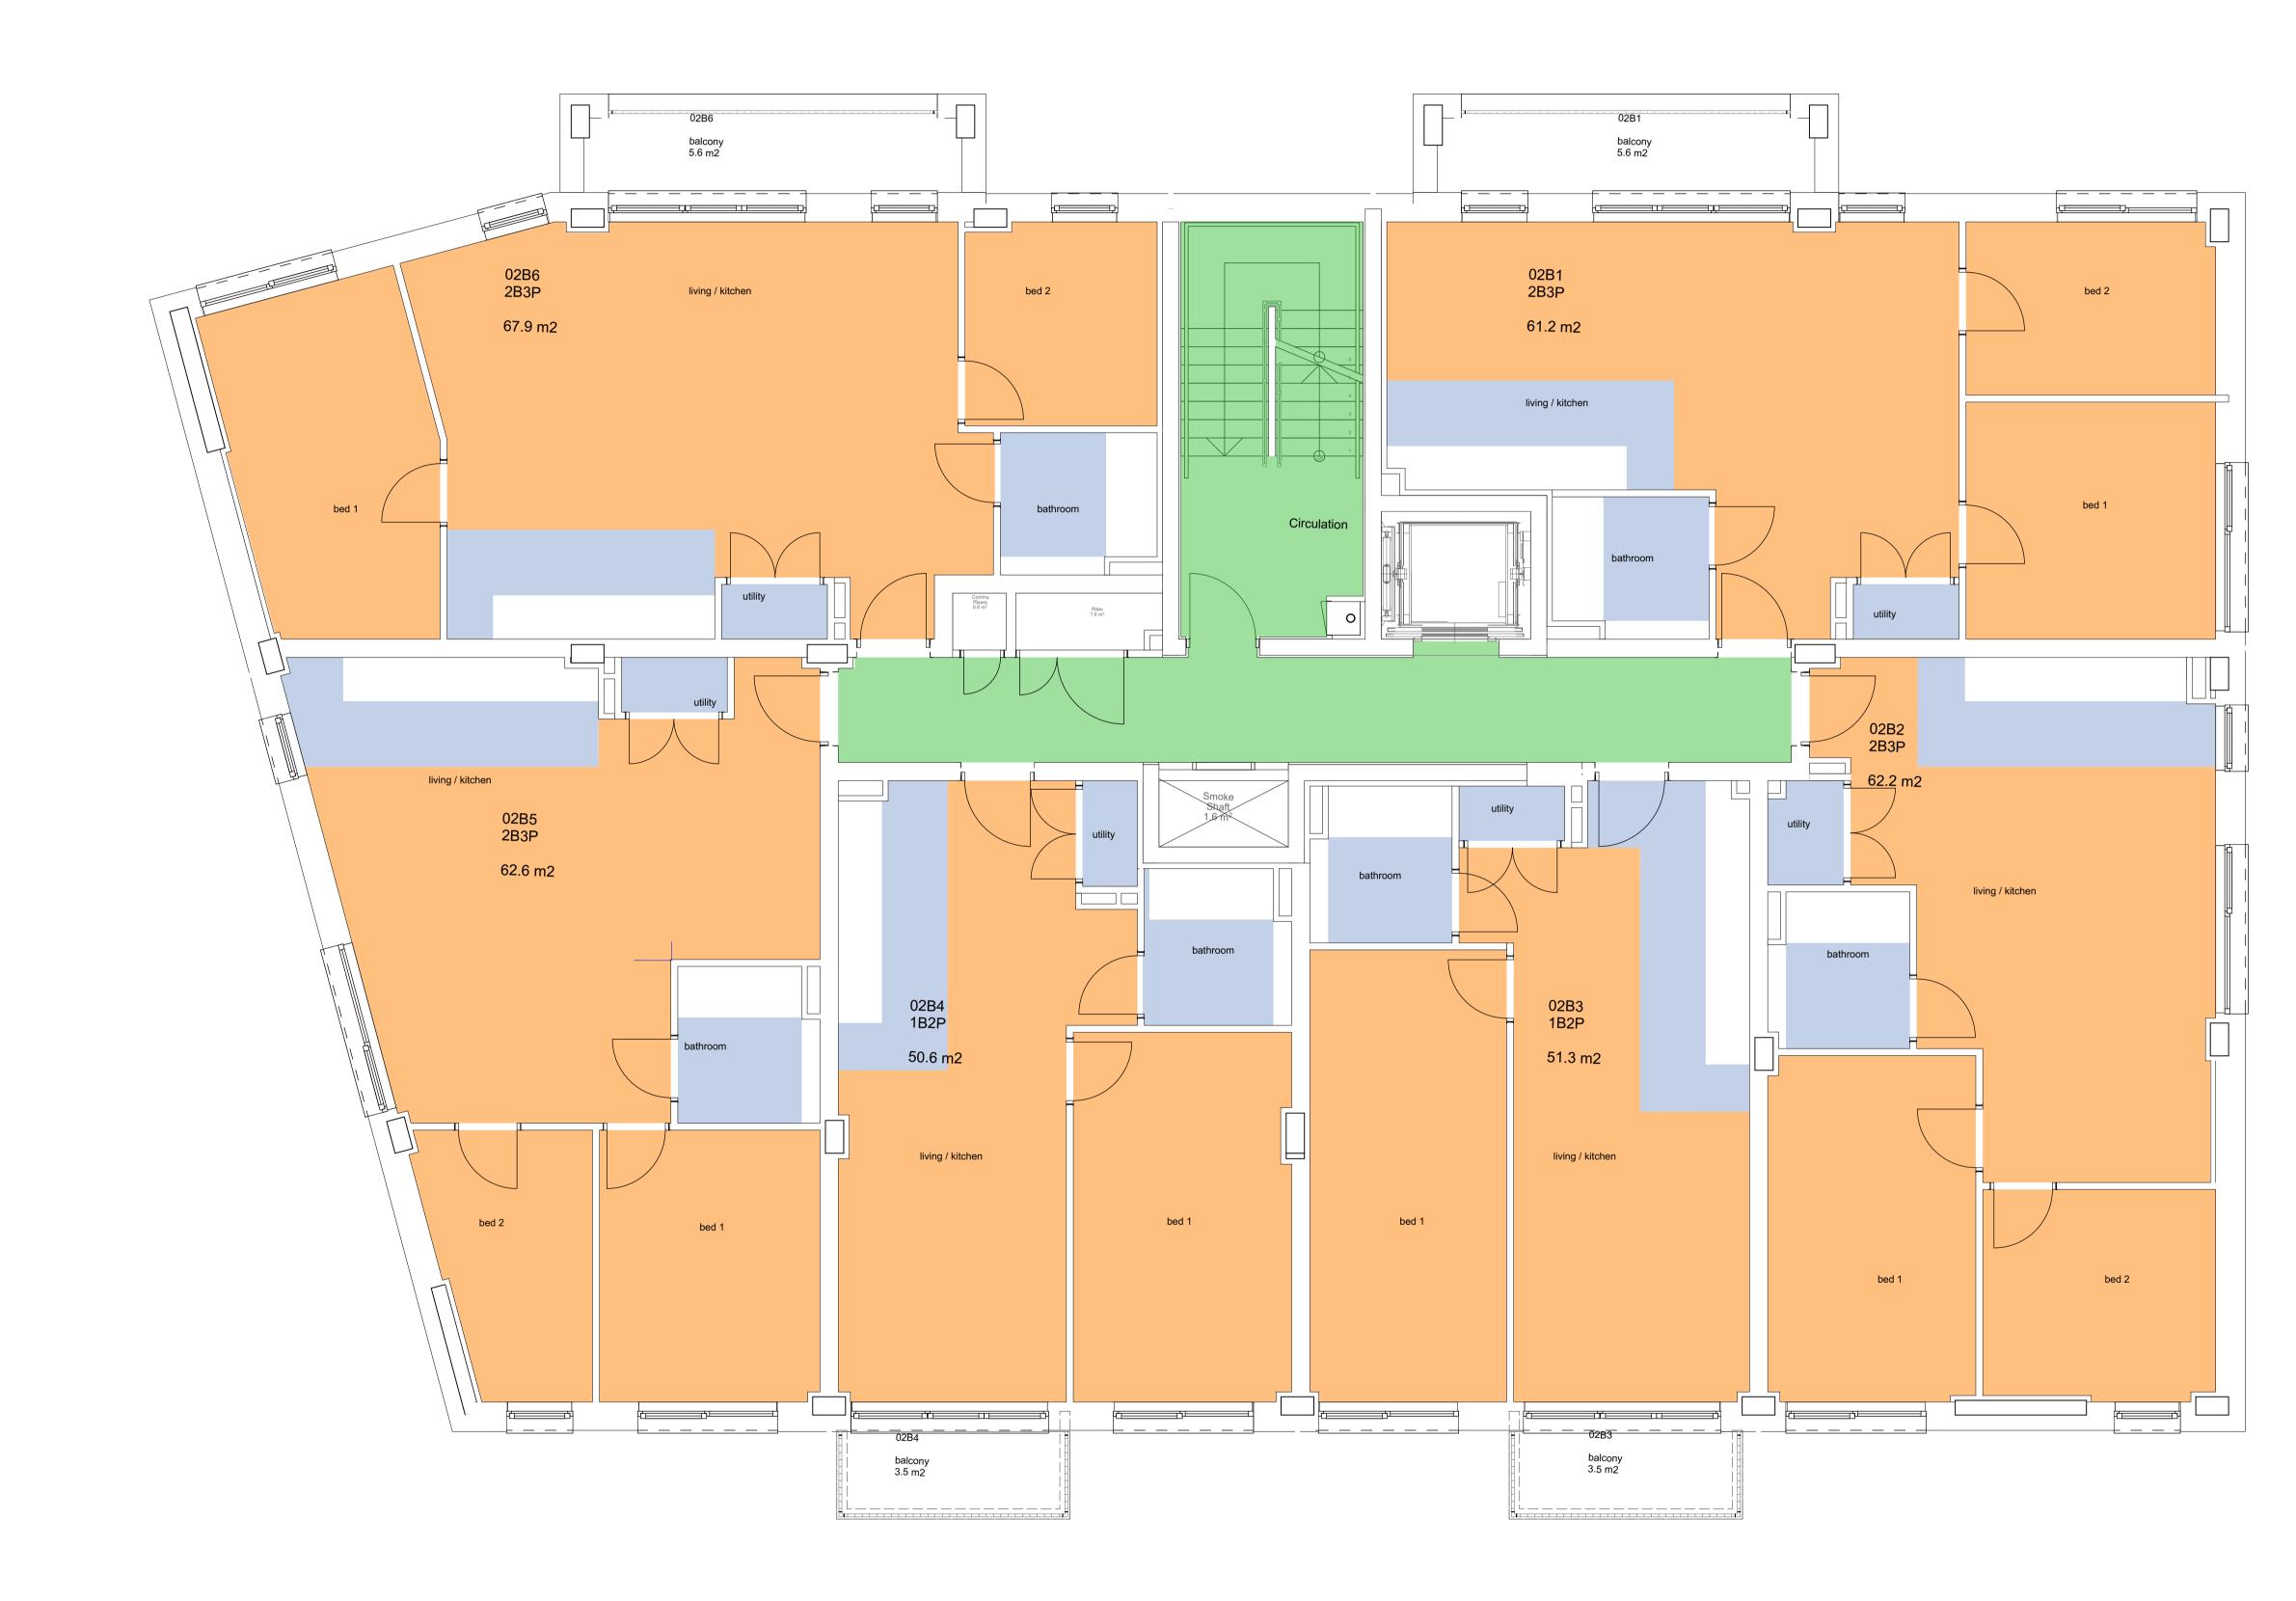

UKF- Genius carpet

| Project:                         | Bletchley View North<br>100-331                                                                                                                                                        |
|----------------------------------|----------------------------------------------------------------------------------------------------------------------------------------------------------------------------------------|
| Status:                          | CONSTRUCTION                                                                                                                                                                           |
| Client:                          | Winvic Construction Ltd                                                                                                                                                                |
| Sheet title:                     | Floor finishes - 2nd Floor Plan A                                                                                                                                                      |
| Scale:                           | 1:50@A0                                                                                                                                                                                |
| Date:                            | December 2022                                                                                                                                                                          |
| Drawn:                           | LD                                                                                                                                                                                     |
| Checked:                         | SD                                                                                                                                                                                     |
| Ref:                             | E21062-RGP-A-02-DR-A-1702-C02                                                                                                                                                          |
|                                  | ingham   Leicester<br>  0121 309 0071   0116 204 5800<br>ign@rg-p.co.uk                                                                                                                |
| In addition any mat              | pe constructed in strict accordance with building regulations.<br>erials, components and fixings in/or connected to a façade should be non-<br>op storey of the building is above 11m. |
| All allowed and the local sector | - sharehold an site. Do not could off this duration for any struction summaries                                                                                                        |