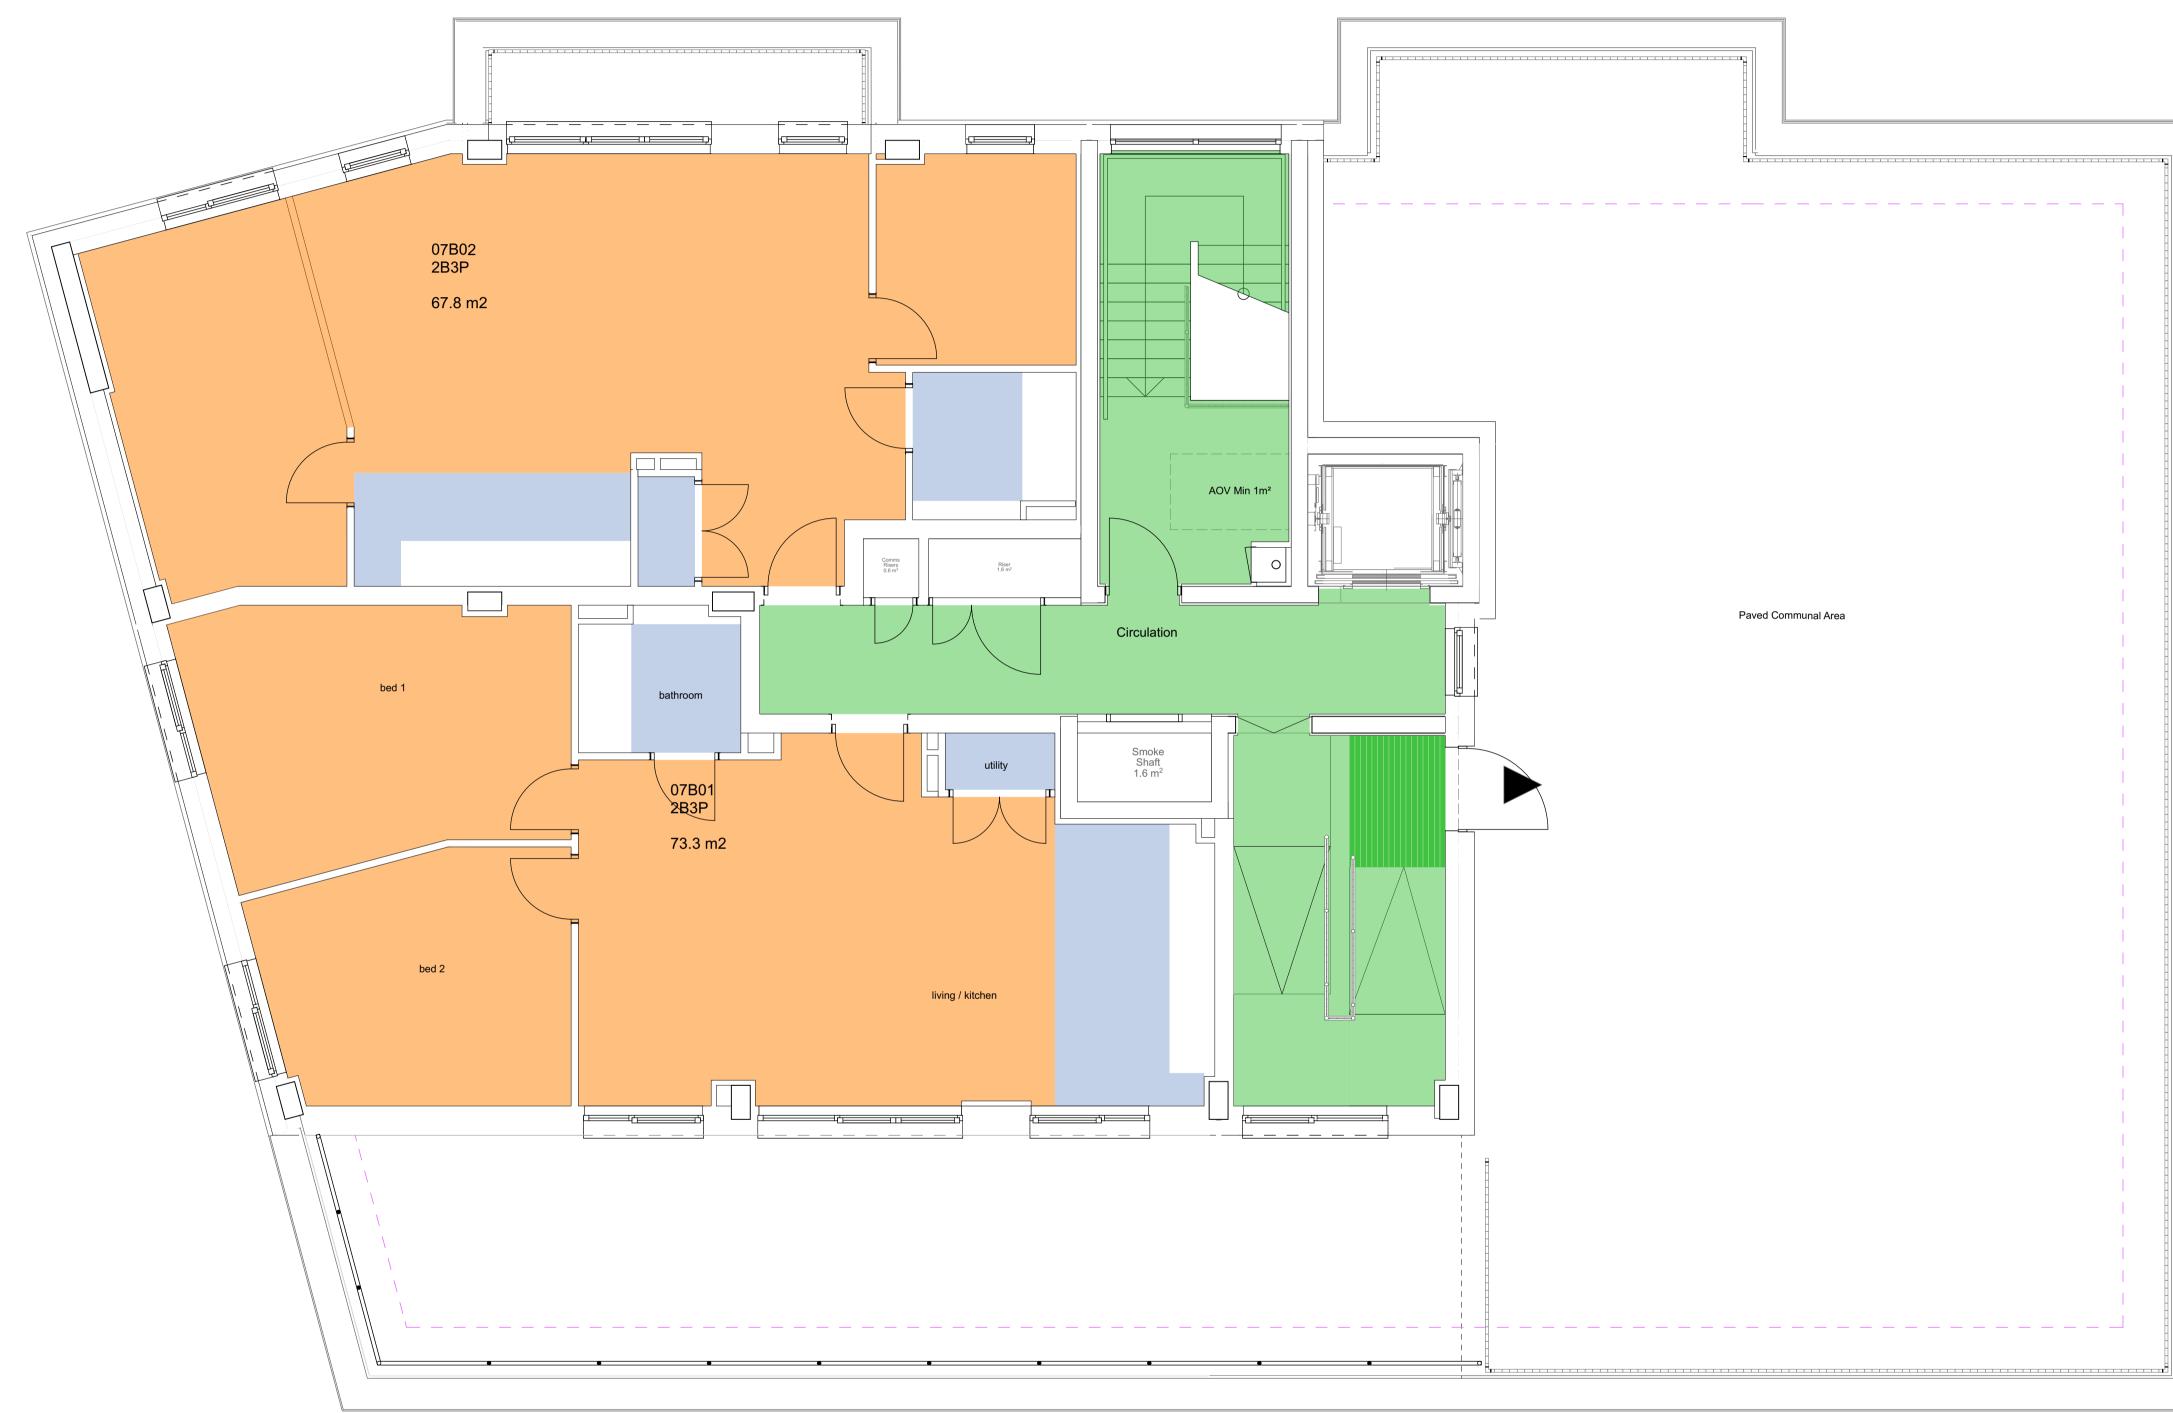

Plant rooms Floor - Watco paint finish

| Project:      | Bletchley View South<br>100-331                                                                                    |  |
|---------------|--------------------------------------------------------------------------------------------------------------------|--|
| Status:       | CONSTRUCTION                                                                                                       |  |
| Client:       | Winvic Construction Ltd                                                                                            |  |
| Sheet title:  | Floor Finishes - Ground floor plan D                                                                               |  |
| Scale:        | 1:50@A1                                                                                                            |  |
| Date:         | 30/05/22                                                                                                           |  |
| Drawn:        | SD                                                                                                                 |  |
| Checked:      | LD                                                                                                                 |  |
| Ref:          | E21062-RGP-D-00-DR-A-4700-C02                                                                                      |  |
| 0203 327 0381 | London   Birmingham   Leicester<br>0203 327 0381   0121 309 0071   0116 204 5800<br>rg-p.co.uk · design@rg-p.co.uk |  |