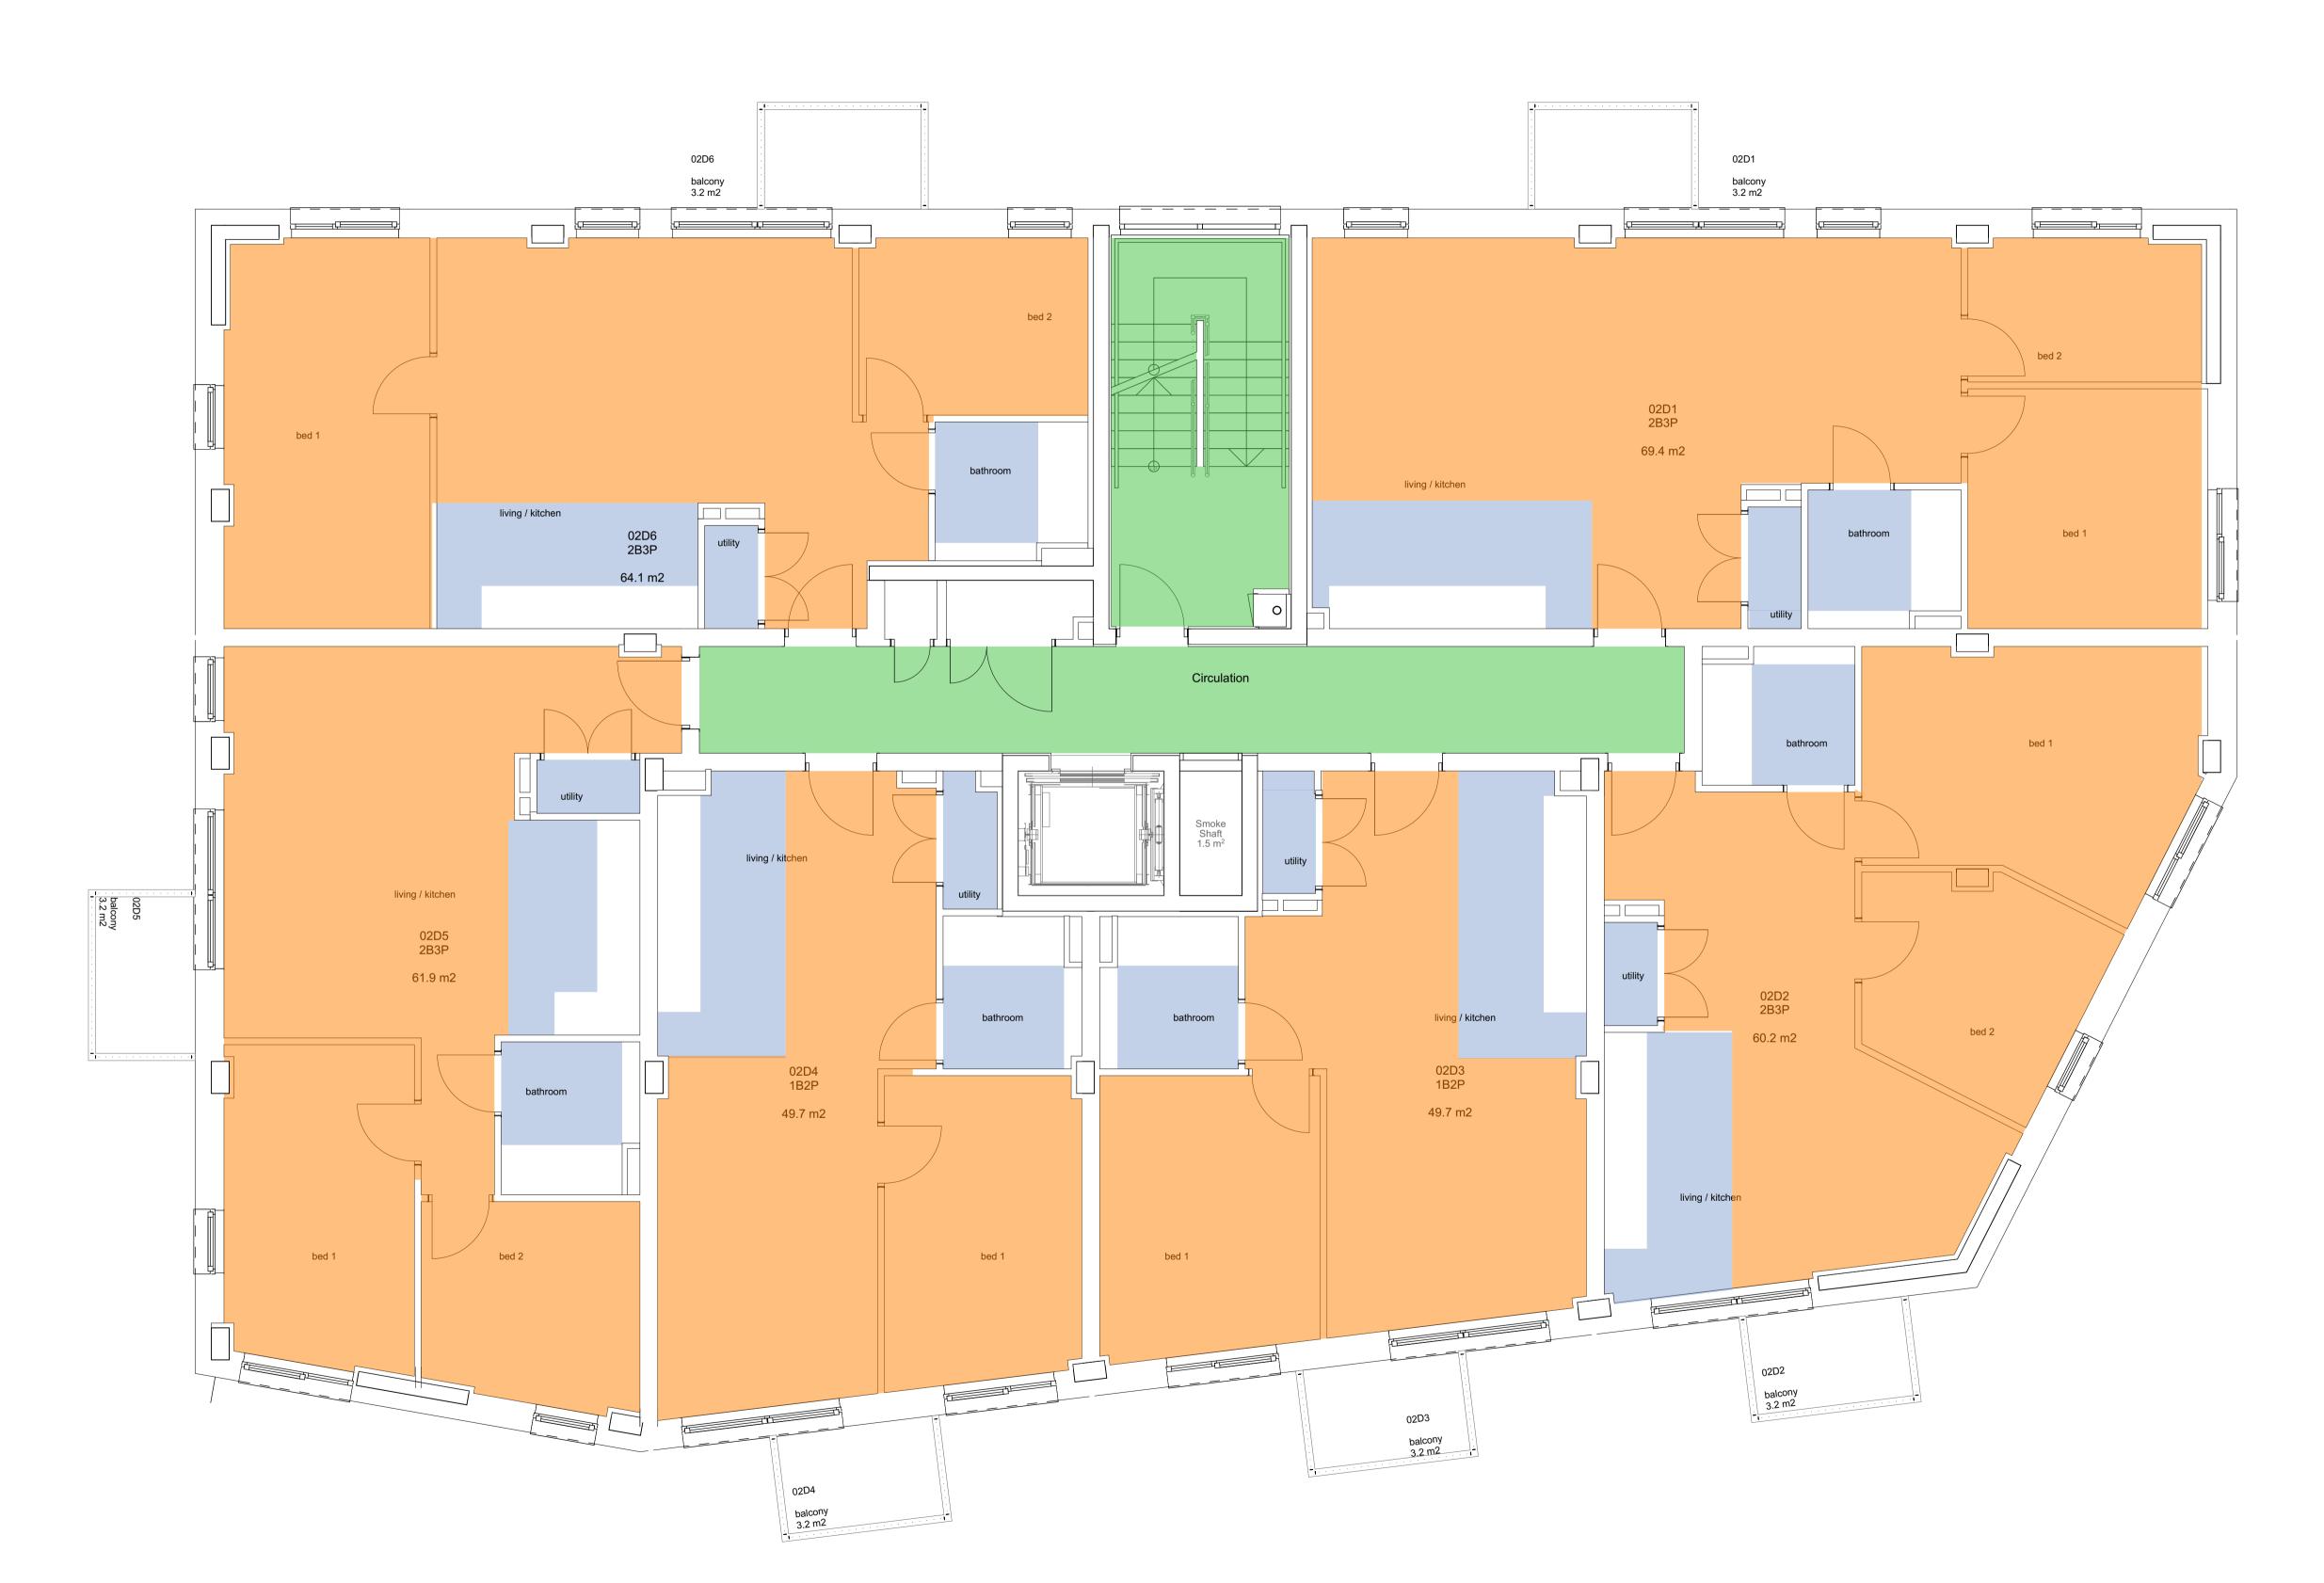

| Project:      | Bletchley View North<br>100-331                                          |
|---------------|--------------------------------------------------------------------------|
| Status:       | CONSTRUCTION                                                             |
| Client:       | Winvic Construction Ltd                                                  |
| Sheet title:  | Floor finishes - Ground Floor Plan A                                     |
| Scale:        | 1:50@A0                                                                  |
| Date:         | December 2022                                                            |
| Drawn:        | LD                                                                       |
| Checked:      | SD                                                                       |
| Ref:          | E21062-RGP-A-00-DR-A-1700-C01                                            |
| 0203 327 0381 | ingham   Leicester<br>  0121 309 0071   0116 204 5800<br>sign@rg-p.co.uk |